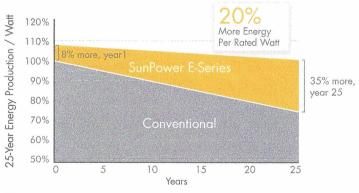

## HIGH ENERGY PRODUCTION<sup>7</sup>

### Produce more energy per rated watt

High year one performance delivers 7-9% more energy per rated watt.<sup>3</sup> This advantage increases over time, producing 20% more energy over the first 25 years to meet your needs.<sup>4</sup>