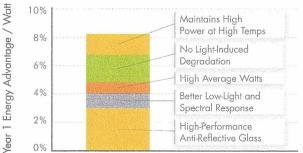

#### High performance

Delivers excellent performance in real world conditions, such as high temperatures, clouds and low light. 1,2,3

### Produce more energy per rated watt

High year one performance delivers 7-9% more energy per rated watt.<sup>3</sup> This advantage increases over time, producing 20% more energy over the first 25 years to meet your needs.<sup>4</sup>