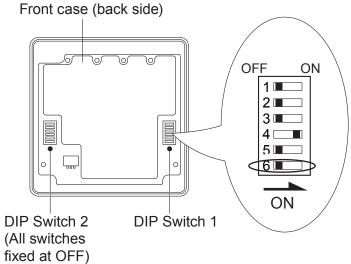

#### • Wired remote controller Front case (back side)

# DIP SWITCH 1 SETTING

• SW1 setting change prohibited

| (♦ | Factory | setting) |
|----|---------|----------|
|    |         |          |

|   | SW1 |                           |
|---|-----|---------------------------|
| • | OFF | Fixed at OFF              |
|   | ON  | Setting change prohibited |

### • SW2 setting

#### • Dual remote controller setting

Set the remote controller SW2 according to the following table.

|              |                     | (♦           | Factory setting)  |
|--------------|---------------------|--------------|-------------------|
|              | Number<br>of remote | Primary unit | Secondary<br>unit |
|              | controller          | SW2          | SW2               |
| ♦ 1 (Normal) |                     | OFF          | -                 |
|              | 2 (Dual)            | OFF          | ON                |

## • SW3 setting change prohibited

|   |     | (Factory setting)         |
|---|-----|---------------------------|
|   | SW3 |                           |
| • | OFF | Fixed at OFF              |
|   | ON  | Setting change prohibited |

## SW4 setting

#### •°F / °C switch

Temperature display is Fahrenheit (°F) / Celsius (°C).

(**.**..Factory setting)

| SW4 |    |
|-----|----|
| OFF | °C |
| ON  | °F |

## • SW5 setting change prohibited

|   |     | (Factory setting)         |
|---|-----|---------------------------|
|   | SW5 |                           |
| • | OFF | Fixed at OFF              |
|   | ON  | Setting change prohibited |

#### • SW6 setting

DUCT TYPE ARU9-18RLF

#### •Memory backup setting (Wired remote controller only)

Set to ON to use batteries for the memory backup.

If batteries are not used, all of settings stored in memory will be deleted if there is a power failure.

|   |     | (Factory setting) |
|---|-----|-------------------|
|   | SW6 | Memory backup     |
| • | OFF | Invalidity        |
|   | ON  | Validity          |

Never turn it ON in the case of simple remote controller.