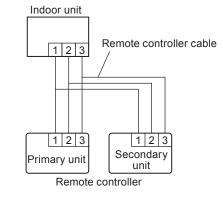

### • SW2 setting

#### • Dual remote controller setting

Set the remote controller SW2 according to the following table.

|              |                     | (♦           | Factory setting)  |
|--------------|---------------------|--------------|-------------------|
|              | Number<br>of remote | Primary unit | Secondary<br>unit |
|              | controller          | SW2          | SW2               |
| ♦ 1 (Normal) |                     | OFF          | -                 |
|              | 2 (Dual)            | OFF          | ON                |