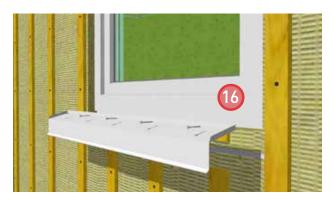

15. Install ROXUL® COMFORTBOARD™ 80 and secure with strapping. Provide bugscreens at the top and bottom of the strapping.

16. Install prefinished metal sill flashing. Attach the sill flashing to the nailing flange under the window sill.