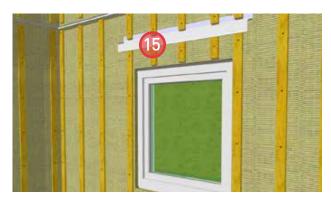

15. Install ROXUL® COMFORTBOARD™ 80 and secure with strapping. Provide bugscreens at the top and bottom of the strapping.

16. Install prefinished metal sill flashing. Attach the sill flashing to the nailing flange under the window sill.