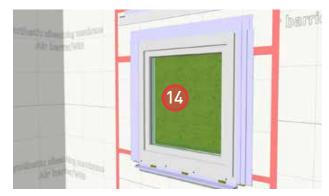

13. Install metal flashing at the head of the window. Seal the leading edge of the flashing with sheathing tape.

14. Install sheathing membrane. Ensure positive laps over all other layers. Seal the leading edge with sheathing tape.