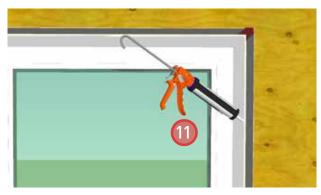

11. Install backer rod and sealant around the interior perimeter of the window to complete air barrier continuity.

12. Install sheathing tape along the jambs of the window frame and extend to the face of the wall.