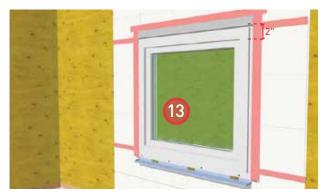

13. Install metal flashing at the head of the window. Seal the leading edge of the flashing with sheathing tape.

14. Install sheathing membrane. Ensure positive laps over all other layers. Seal the leading edge with sheathing tape.