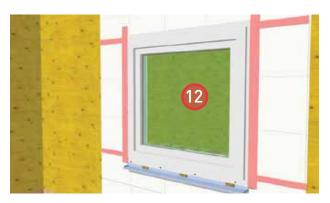

11. Install backer rod and sealant around the interior perimeter of the window to complete air barrier continuity.

12. Install sheathing tape along the jambs of the window frame and extend to the face of the wall.