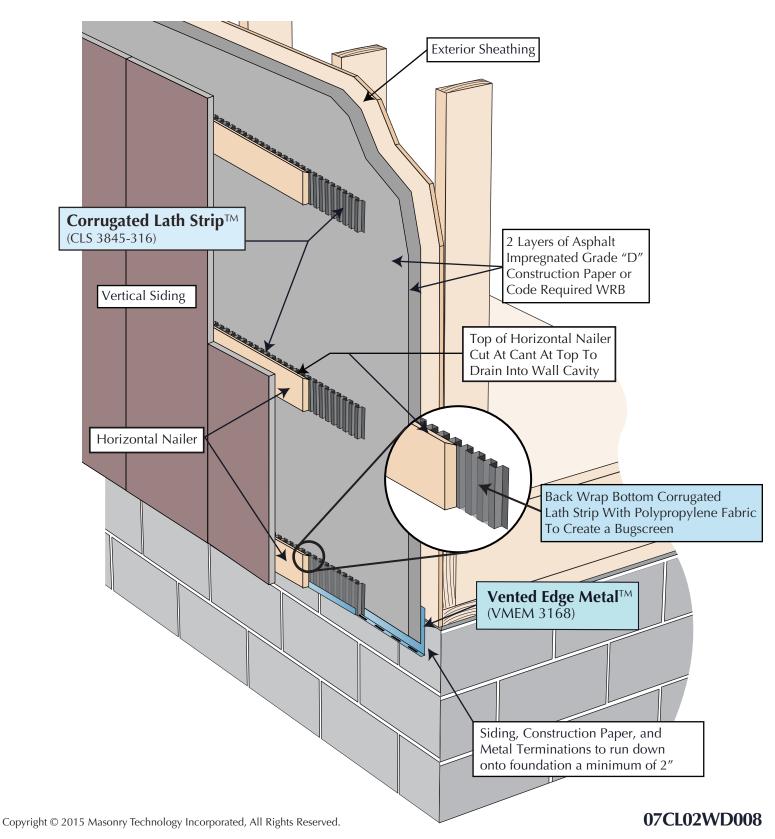

## Vertical Siding At Bottom of Wall With Horizontal Nailer and Drainage Strip Detail

**Corrugated Lath Strip**<sup>™</sup> (CLS 3845 316) and **Vented Edge Metal**<sup>™</sup> (VMEM 3168)

MTI details are created from sources deemed to be reliable. However, MTI does not guarantee the accuracy or completeness of any information, nor shall be held responsible for any errors, omissions, or damages arising out of the use of this information. These details are created with the understanding that MTI is providing information but is not attempting to render engineering or other professional service. If such services are required, the assistance of an appropriate profession should be sought. Use MTI materials in strict conformance with local building codes and regulations. Consult local code/code officials prior to installation. It is the buyer's responsibility to ensure that MTI materials are used in strict conformance with local building codes and regulations.