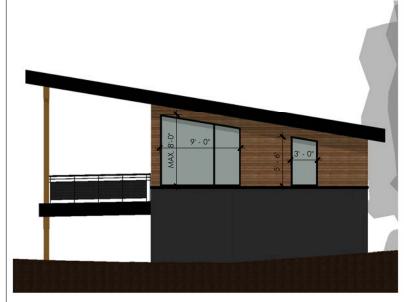

#### **PERSPECTIVE**

SCALE

Sheet Name

Revision

3/32" = 1'-0

 $02 \frac{\text{West}}{3/32^n = 1}$ 

 $04 \frac{\text{East}}{3/32^{\circ} = 1^{\circ}}$ 

### **ELEVATIONS**

SCALE 3/32" = 1'-0"

Sheet Name

<u>A3</u>

Revision

R2