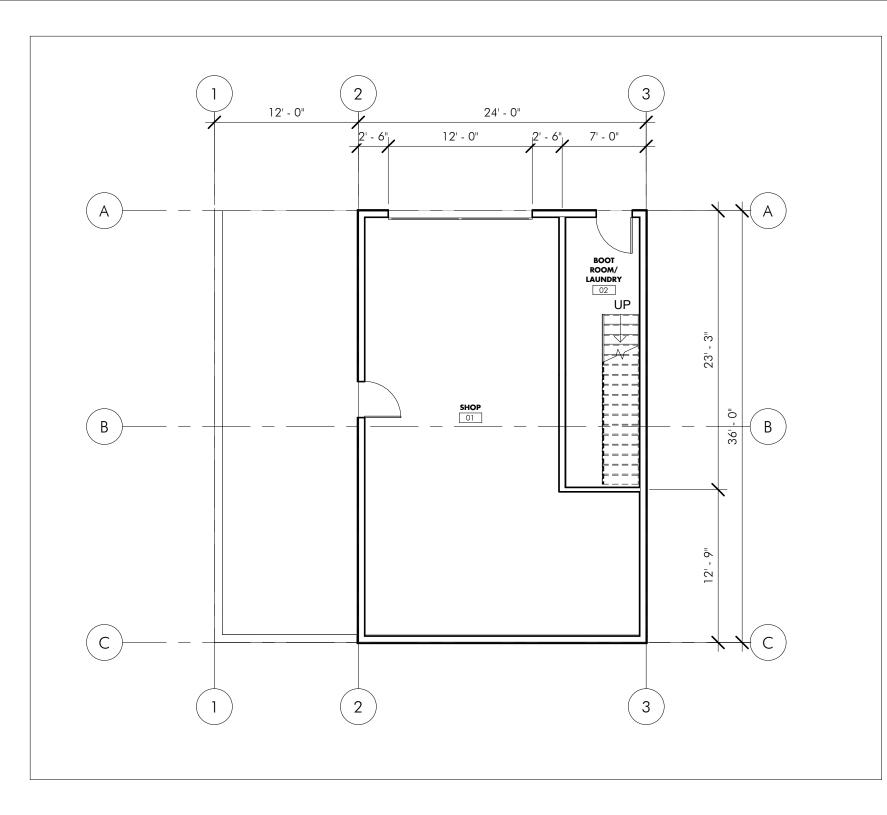

### **MAIN FLOOR PLAN**

SCALE 1/8" = 1'-0"

Sheet Name

<u>A0</u>

Revision

R2