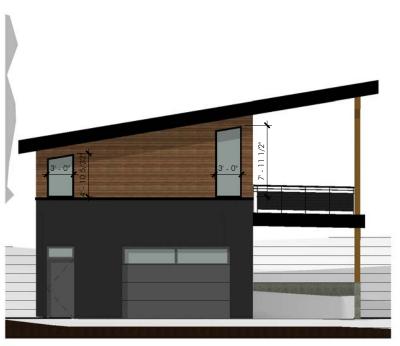

J 2N0 T 250 877 0895 E julie@thedesignery.ca www.thedesignery.ca

Project Information

PROJECT NUMBER

Nathan Huisman

### **HUISMAN SHOP**

Lot 2 Plan PRP10660 Section 29 Township 4 Range 5 Land District 14 Except Plan PRP13586

17.18HS

| DATE |                                              | 17.11.14     |
|------|----------------------------------------------|--------------|
| DRAW | N BY                                         | Julie        |
| NO.  | DESCRIPTION                                  | DATE         |
| R1   | Schematic - For<br>Client Review             | 17.10.<br>13 |
| R2   | Design<br>Development - For<br>Client Review | 17.11.<br>14 |
|      |                                              |              |

Sheet Name

#### **PERSPECTIVE**

SCALE

Sheet Name

Revision





3/32" = 1'-0



 $02 \frac{\text{West}}{3/32^n = 1}$ 



 $04 \frac{\text{East}}{3/32^{\circ} = 1^{\circ}}$ 



## COPYRIGHT 2017, THE DESIGNERY.

ALL RIGHTS RESERVED.

This drawing is an instrument of service and is the sole property of The Designery. Any use or reproduction of this drawing shall require written consent by The Designery.

PO Box 4283 Smithers, BC VOJ 2N0 T 250 877 0895 E julie@thedesignery.ca www.thedesignery.ca

Project Information

PROJECT NUMBER

DATE

Nathan Huisman

### **HUISMAN SHOP**

Lot 2 Plan PRP10660 Section 29 Township 4 Range 5 Land District 14 Except Plan PRP13586

17.18HS

17.11.14

Sheet Name

### **ELEVATIONS**

SCALE 3/32" = 1'-0"

Sheet Name

<u>A3</u>

Revision

R2