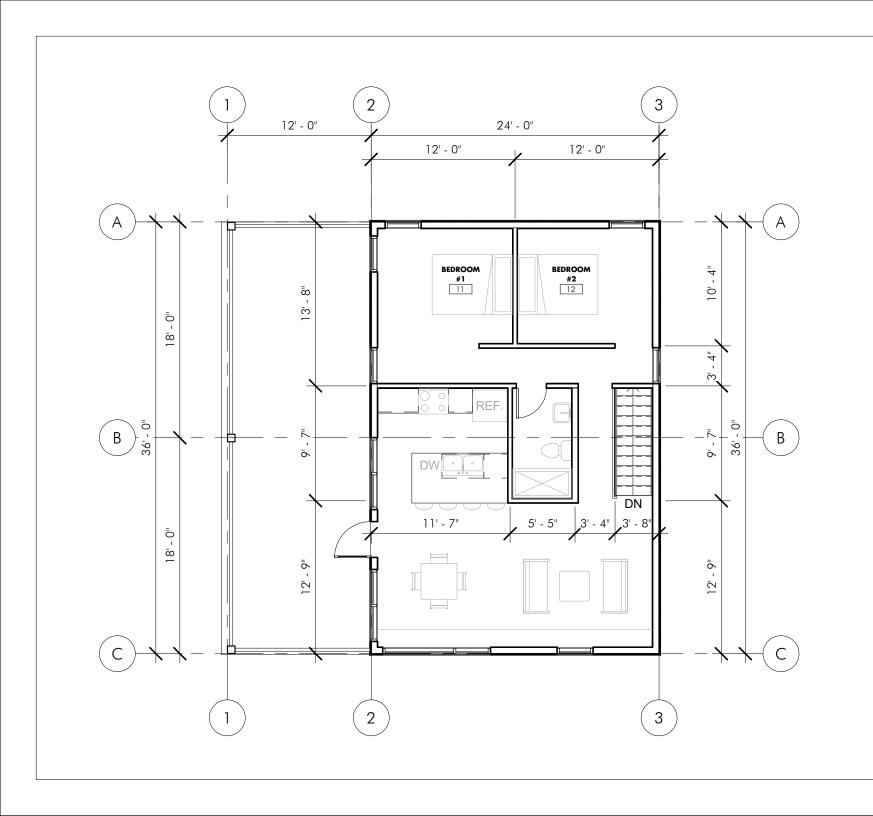

istrict 14 Except Plan PRP13586 PROJECT NUMBER 17.18HS

|       | .,       | OT THOMBER  |  |
|-------|----------|-------------|--|
| DAT   | 17.11.14 |             |  |
| DRA   | Julie    | DRAWN BY    |  |
|       |          |             |  |
| 1 1/2 | I DATE   | DECCRIPTION |  |

| NO. | DESCRIPTION                                  | DATE         |
|-----|----------------------------------------------|--------------|
| R1  | Schematic - For<br>Client Review             | 17.10.<br>13 |
| R2  | Design<br>Development - For<br>Client Review | 17.11.<br>14 |
|     |                                              |              |
|     |                                              |              |

Sheet Name

### **MAIN FLOOR PLAN**

SCALE 1/8" = 1'-0"

Sheet Name

<u>A0</u>

Revision

R2





# COPYRIGHT 2017, THE DESIGNERY. ALL RIGHTS RESERVED.

ALL RIGHTS RESERVED.
This drawing is an instrument of service and is the sole property of The Designery. Any use or reproduction of this drawing shall require written consent by The Designery.

PO Box 4283 Smithers, BC VOJ 2N0 T 250 877 0895 E julie@thedesignery.ca www.thedesignery.ca

Project Information

PROJECT NUMBER

DATE

Nathan Huisman

#### **HUISMAN SHOP**

Lot 2 Plan PRP10660 Section 29 Township 4 Range 5 Land District 14 Except Plan PRP13586

17.18HS

17.11.14

| DRAW | Julie                                        |              |  |  |
|------|----------------------------------------------|--------------|--|--|
| NO.  | DESCRIPTION                                  | DATE         |  |  |
| R1   | Schematic - For<br>Clien