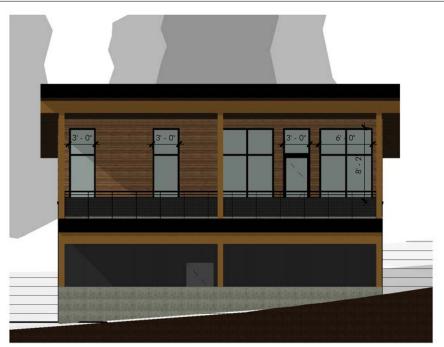

#### **PERSPECTIVE**

SCALE

Sheet Name

Revision

3/32" = 1'-0

 $02 \frac{\text{West}}{3/32^n = 1}$ 

 $04 \frac{\text{East}}{3/32^{\circ} = 1^{\circ}}$ 

### **ELEVATIONS**

SCALE 3/32" = 1'-0"

Sheet Name

<u>A3</u>

Revision

R2