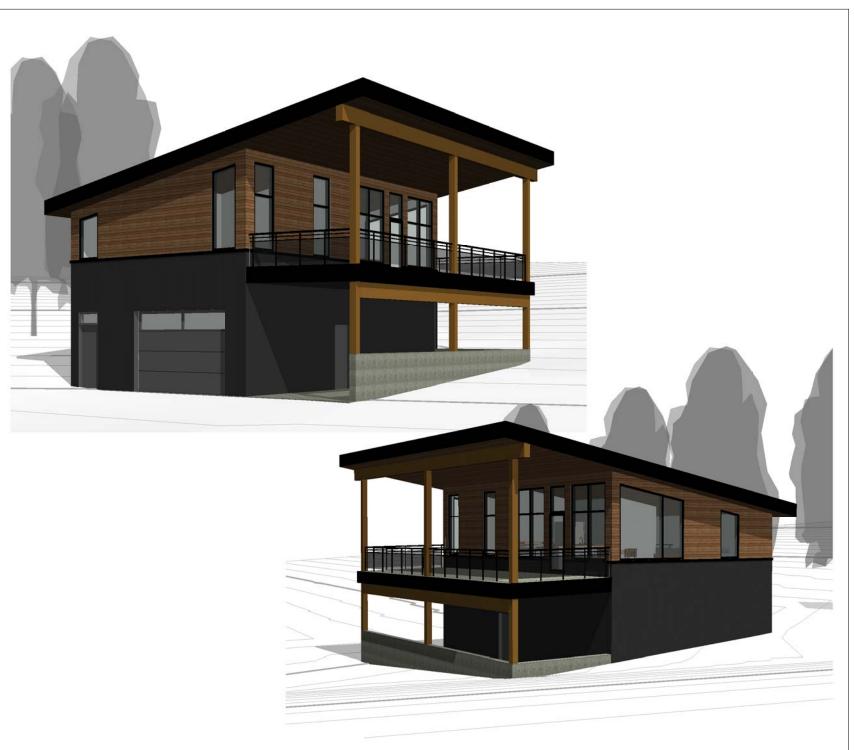

#### **PERSPECTIVE**

SCALE

Sheet Name

Revision

3/32" = 1'-0

 $02 \frac{\text{West}}{3/32^n = 1}$ 

 $04 \frac{\text{East}}{3/32^{\circ} = 1^{\circ}}$ 