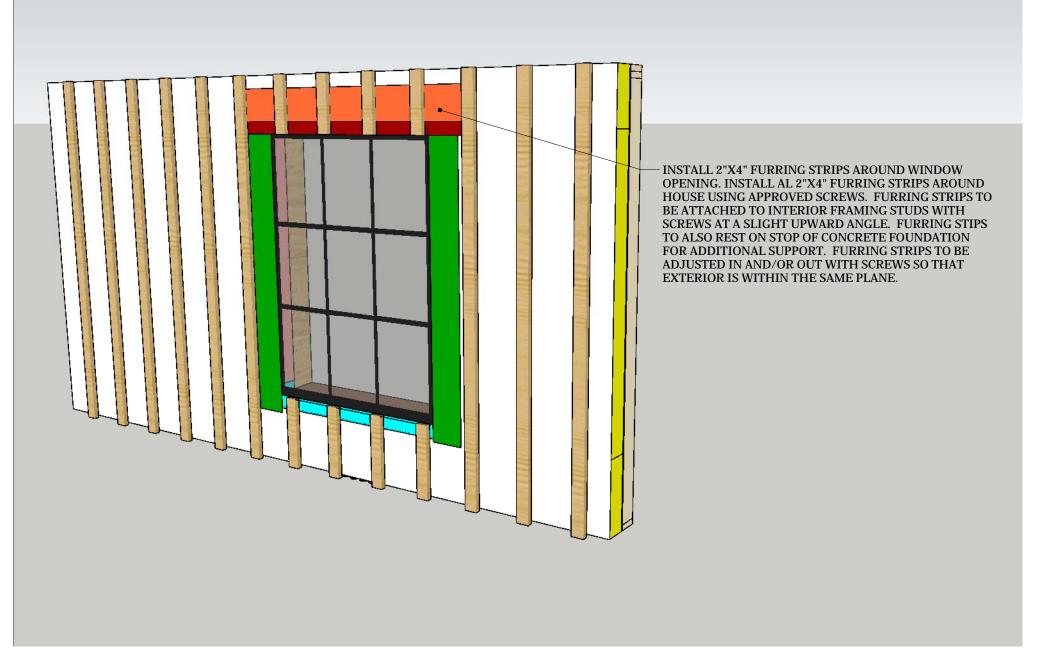

## - APPLY CONTINUOUS SEALANT AROUND THE EXTENSION BOX FROM THE INTERIOR AND FROM THE EXTERIOR.

- INSERT PRE-ASSEMBLED EXTENSION BOX COMPOSED OF 3/4" PLYWOOD. INTERIOR CORNERS TO BE CAULKED AND METAL BRACKETS INSTALLED AT CORNERS. INSIDE OF BOX TO BE ALIGNED WITH INTERIOR FRAMING. OUTSIDE OF BOX TO BE ALIGNED WITH PLANE OF INSULATION TO BE INSTALLED.