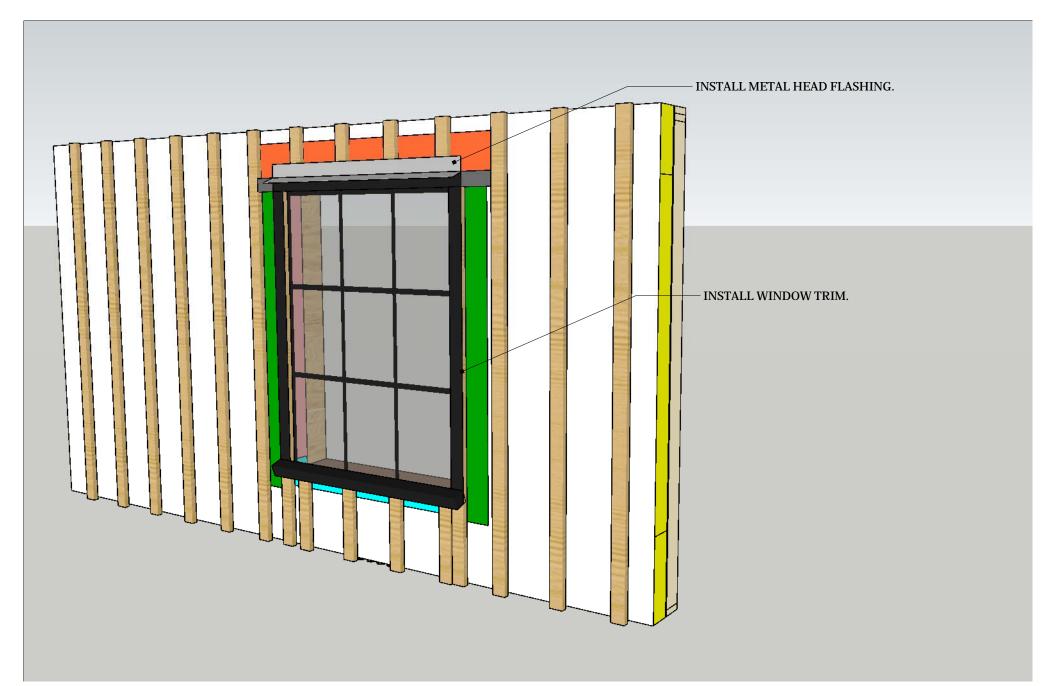

- INSTALL WATER BARRIER WRAP (IE. TYVEK) TO TOP OF 2"X4" PICTURE FRAME WITH SEALANT AND/OR CAULK. INSTALL FULLY-ADHERED HEAD FLASHING OVER WINDOW FLANGE; LAP OVER JAMB FLASHING.

|         |            |              | REVISIONS |   |         |
|---------|------------|--------------|-----------|---|---------|
|         |            | MM/DD/YY     | REMARKS   |   | 8       |
| STEP 08 |            | 1 02 /26 /19 |           |   | $\circ$ |
|         | 2          | 2//          |           | L |         |
|         | HILL HOUSE | 3//          |           |   |         |
|         |            | 4//          |           |   |         |
|         |            | 5//          |           | L |         |