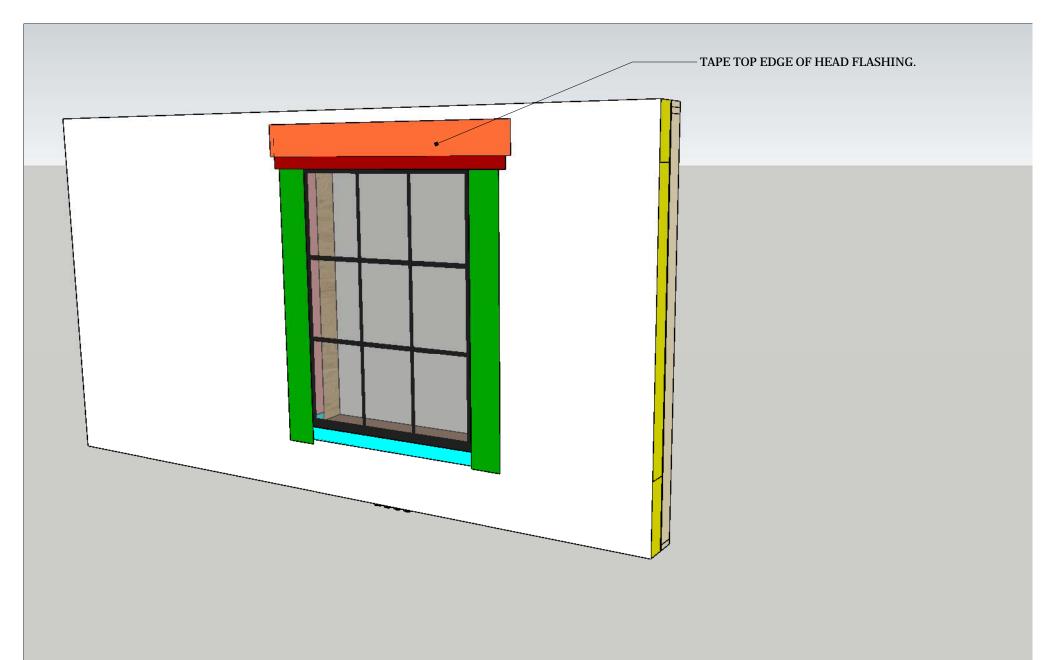

- INSTALL WATER BARRIER WRAP (IE. TYVEK) TO TOP OF 2"X4" PICTURE FRAME WITH SEALANT AND/OR CAULK. INSTALL FULLY-ADHERED HEAD FLASHING OVER WINDOW FLANGE; LAP OVER JAMB FLASHING.

|         |            |              | REVISIONS |   |         |
|---------|------------|--------------|-----------|---|---------|
|         |            | MM/DD/YY     | REMARKS   |   | 8       |
| STEP 08 |            | 1 02 /26 /19 |           |   | $\circ$ |
|         | 2          | 2//          |           | L |         |
|         | HILL HOUSE | 3//          |           |   |         |
|         |            | 4//          |           |   |         |
|         |            | 5//          |           | L |         |