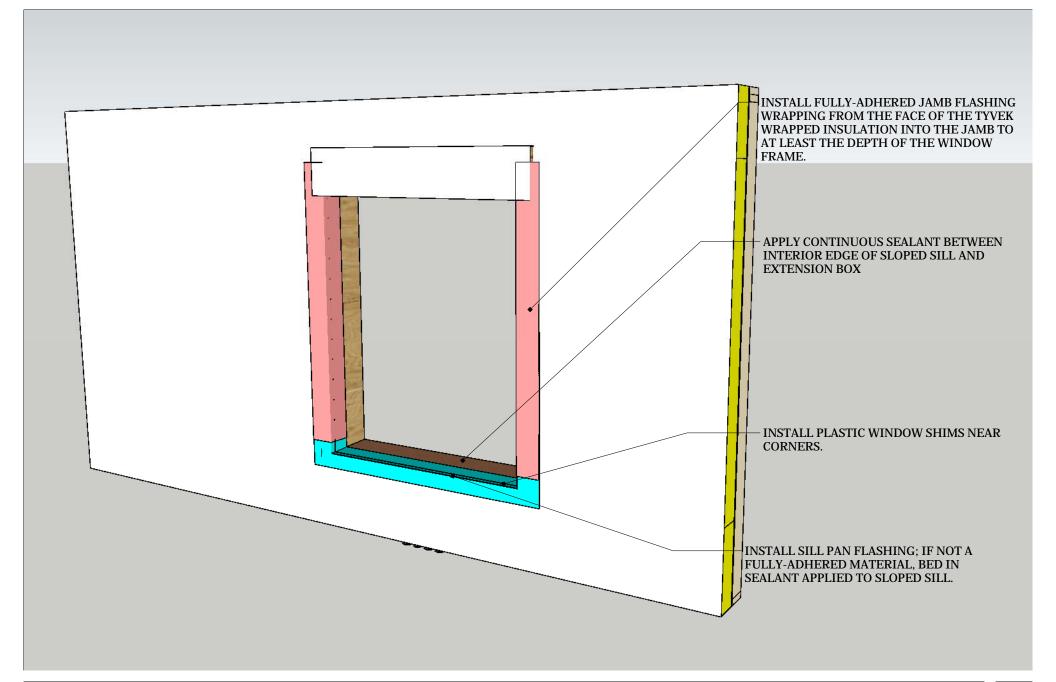

## - APPLY CONTINUOUS SEALANT AROUND THE EXTENSION BOX FROM THE INTERIOR AND FROM THE EXTERIOR.

- INSERT PRE-ASSEMBLED EXTENSION BOX COMPOSED OF 3/4" PLYWOOD. INTERIOR CORNERS TO BE CAULKED AND METAL BRACKETS INSTALLED AT CORNERS. INSIDE OF BOX TO BE ALIGNED WITH INTERIOR FRAMING. OUTSIDE OF BOX TO BE ALIGNED WITH PLANE OF INSULATION TO BE INSTALLED.