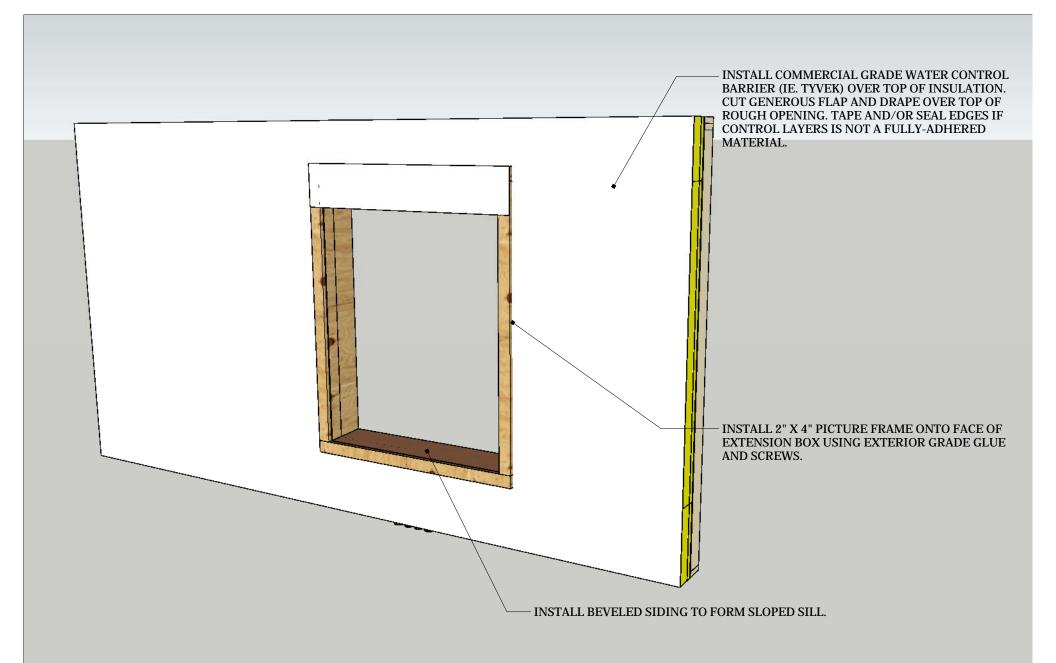

- INSTALL WATER BARRIER WRAP (IE. TYVEK) TO TOP OF 2"X4" PICTURE FRAME WITH SEALANT AND/OR CAULK. INSTALL FULLY-ADHERED HEAD FLASHING OVER WINDOW FLANGE; LAP OVER JAMB FLASHING.

|         |            |              | REVISIONS |   |         |
|---------|------------|--------------|-----------|---|---------|
|         |            | MM/DD/YY     | REMARKS   |   | 8       |
| STEP 08 |            | 1 02 /26 /19 |           |   | $\circ$ |
|         | 2          | 2//          |           | L |         |
|         | HILL HOUSE | 3//          |           |   |         |
|         |            | 4//          |           |   |         |
|         |            | 5//          |           | L |         |