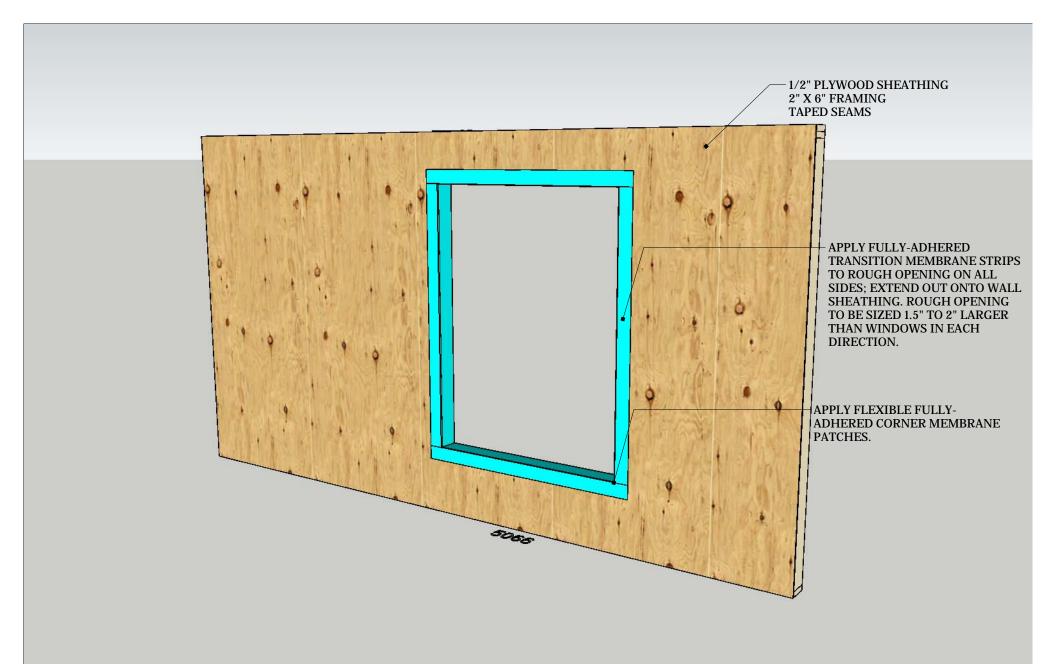

|         |            |        |       | REVISIONS |   |   |
|---------|------------|--------|-------|-----------|---|---|
|         |            | MM/D   |       | REMARKS   | 5 |   |
| STEP 01 |            | 1 02/2 | 3 /19 |           | 0 | _ |
| SILF OI |            | 2/_    | _/    |           |   |   |
|         |            | 3/_    | _/    |           |   |   |
|         | Hill House | 4/_    | _/    |           |   | 1 |
|         |            | 5/_    | _/    |           |   |   |