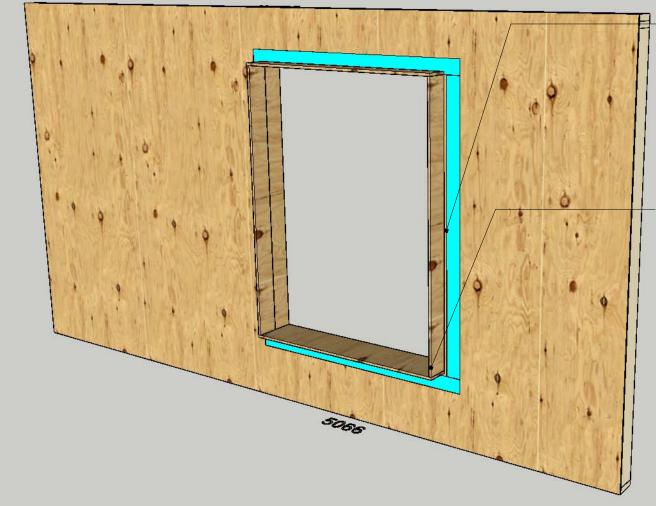

|         |            |      |         | REVISIONS | • `          |
|---------|------------|------|---------|-----------|--------------|
|         |            | MM   | /DD/YY  | REMARKS   | 2            |
| STEP 02 |            | 1 02 | /26 /19 |           | $\mathbf{O}$ |
|         |            | 2/   | /       |           |              |
|         |            | 3/   | /       |           |              |
|         | HILL HOUSE | 4/   | /       |           |              |
|         |            | 5/   | /       |           | -            |