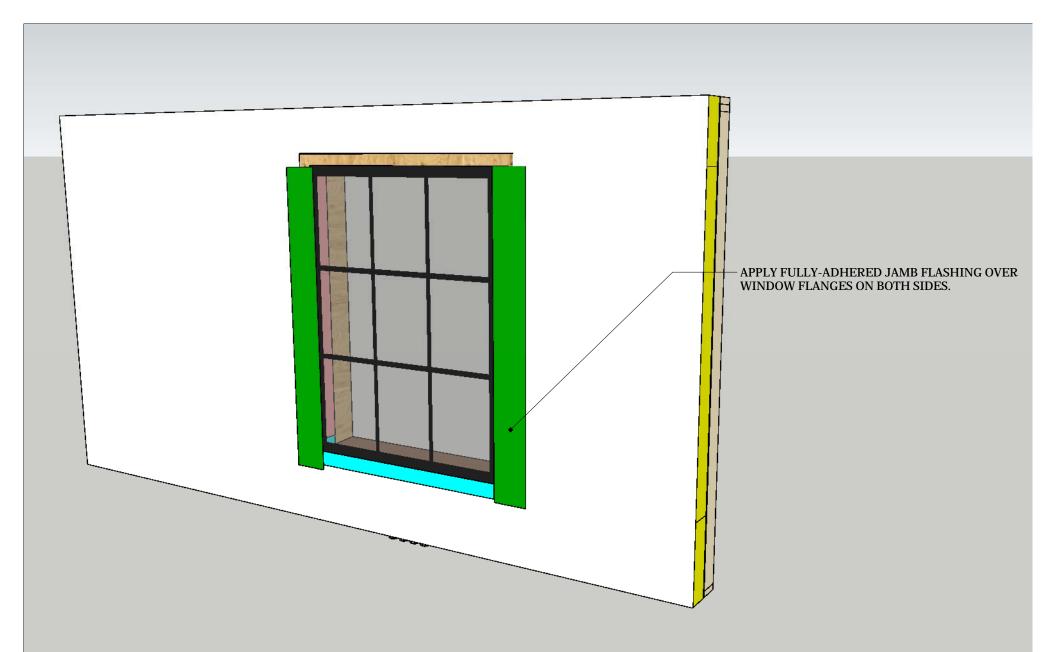

| MM/DD/YY REMARKS                                      | 05 |
| STEP 05 |            | $\begin{array}{c ccccccccccccccccccccccccccccccccccc$ |    |
|         | HILL HOUSE | 3 //    4 //                                          |    |
|         |            | 5     //                                              | 4  |



|         |            | REVISIONS        |   |         |
|---------|------------|------------------|---|---------|
|         |            | MM/DD/YY REMARKS |   | 90      |
| STEP 06 |            | 1 02/26/19       |   | $\circ$ |
| SILI UU | 2          | 2//              |   |         |
|         | HILL HOUSE | 3/               |   |         |
|         |            | 4/               |   |         |
|         |            | 5/               | L | -       |



|         |            |      |           | REVISIONS |    |
|---------|------------|------|-----------|-----------|----|
|         |            | M    | M/DD/YY   | REMARKS   | 17 |
| STEP 07 |            | 1 03 | 2 /26 /19 |           |    |
|         | 2          | 2    | _//       |           |    |
|         |            | 3    | _//       |           |    |
|         | HILL HOUSE | 4    | _//       |           |    |
|         |            | 5    | _//       |           |    |

- INSTALL WATER BARRIER WRAP (IE. TYVEK) TO TOP OF 2"X4" PICTURE FRAME WITH SEALANT AND/OR CAULK. INSTALL FULLY-ADHERED HEAD FLASHING OVER WINDOW FLANGE; LAP OVER JAMB FLASHING.



|         |            |              | REVISIONS |   |         |
|---------|------------|--------------|-----------|---|-------