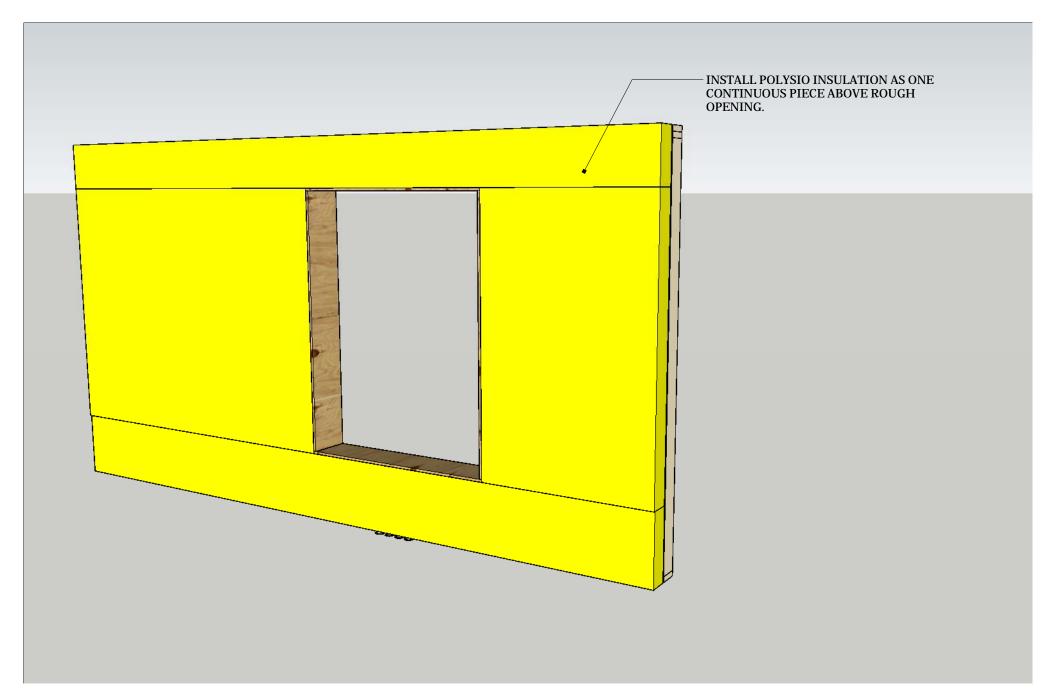

| STEP 03 |            |                       | REVISIONS |    |
|---------|------------|-----------------------|-----------|----|
|         |            | MM/DD/YY              | REMARKS   | 03 |
|         |            | 1 02 /26 /19<br>2 / / |           |    |
|         |            | 3//                   |           |    |
|         | HILL HOUSE | 4//                   |           |    |
|         |            | <b>J</b> //           |           |    |