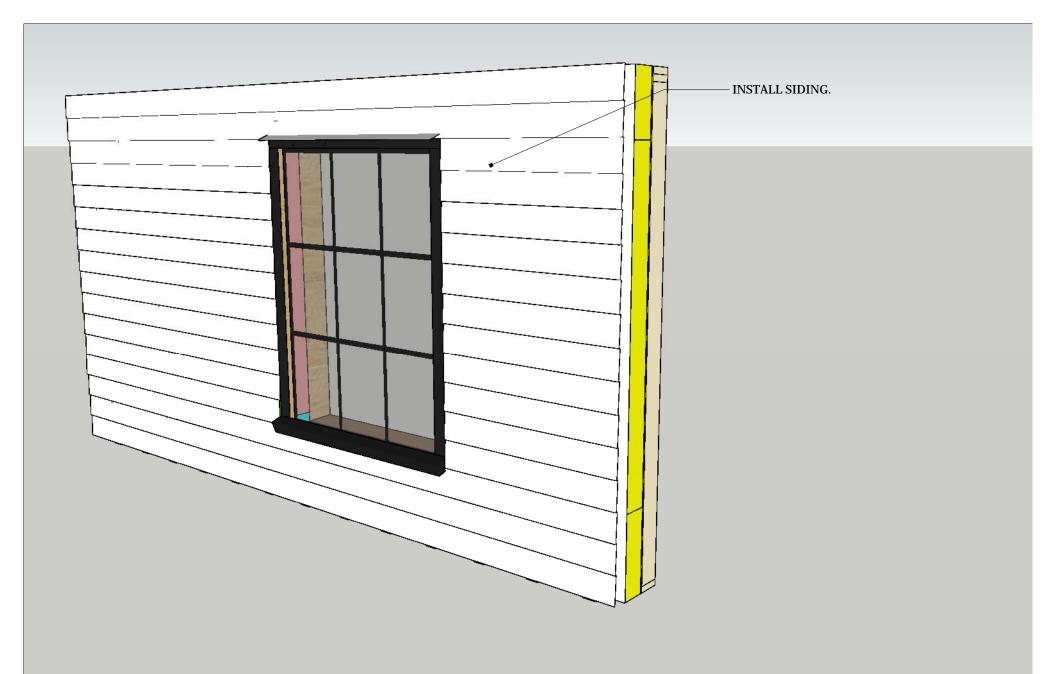

| STEP 13 |            |   |            | REVISIONS |   |               |
|---------|------------|---|------------|-----------|---|---------------|
|         |            |   | MM/DD/YY   | REMARKS   |   | $\mathcal{O}$ |
|         |            | 1 | 02 /26 /19 |           |   |               |
|         |            | 2 | /_/        |           |   |               |
|         | HILL HOUSE | 3 | //         |           |   |               |
|         |            | 4 | 4//        |           |   |               |
|         |            | 5 | /_/        |           | L |               |