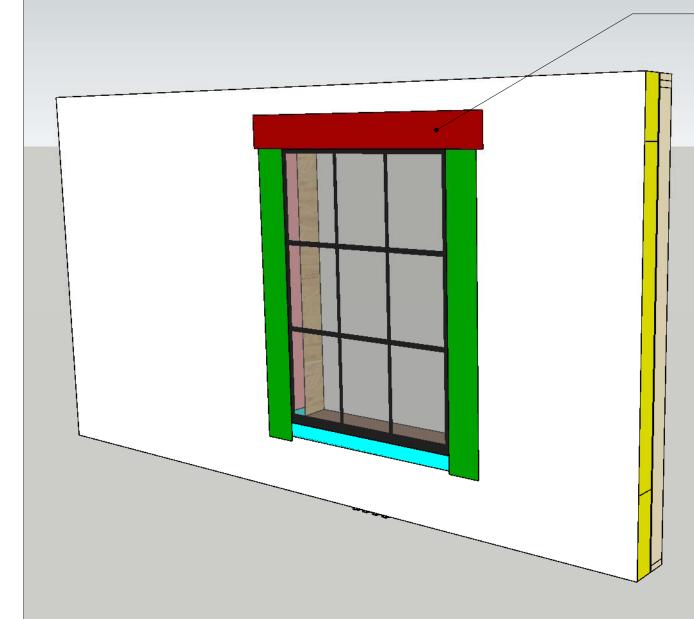

- INSTALL WATER BARRIER WRAP (IE. TYVEK) TO TOP OF 2"X4" PICTURE FRAME WITH SEALANT AND/OR CAULK. INSTALL FULLY-ADHERED HEAD FLASHING OVER WINDOW FLANGE; LAP OVER JAMB FLASHING.

|         |            |              | REVISIONS |   |         |
|---------|------------|--------------|-----------|---|---------|
|         |            | MM/DD/YY     | REMARKS   |   | 8       |
| STEP 08 |            | 1 02 /26 /19 |           |   | $\circ$ |
|         | 2          | 2//          |           | L |         |
|         | HILL HOUSE | 3//          |           |   |         |
|         |            | 4//          |           |   |         |
|         |            | 5//          |           | L |         |