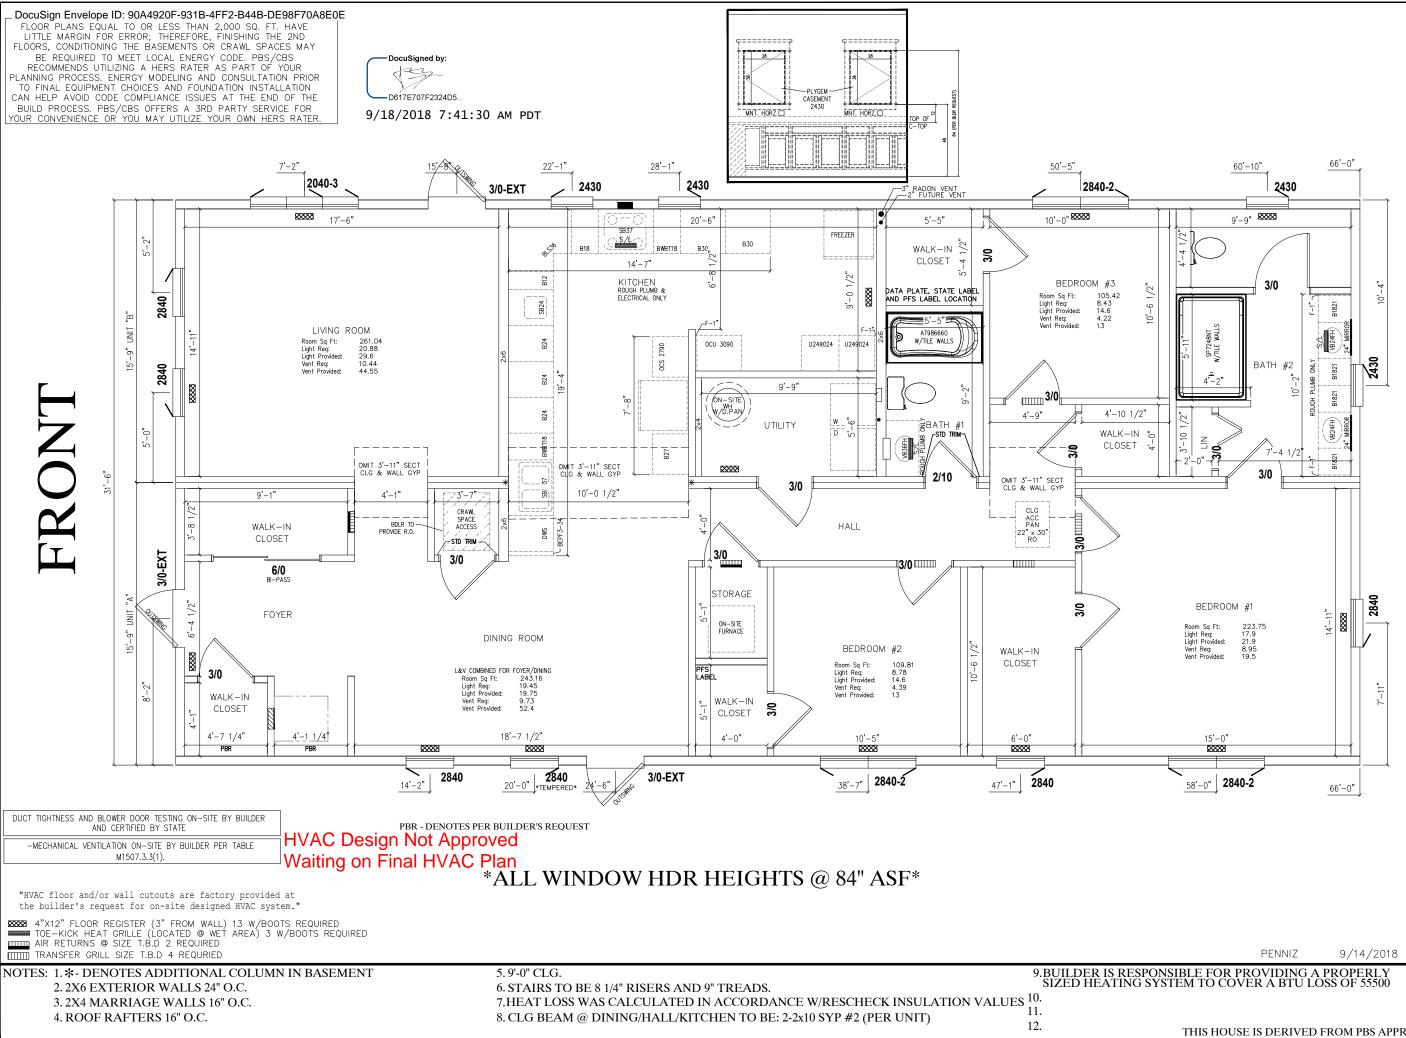

# THIS HOUSE IS DERIVED FROM PBS APPROVED SYSTEMS

9/18/2018 7:41:30 AM PDT

CEILING

FLOOR

ACTUAL HOUSE MAY VARY FROM ELEVATION-ACCESS TO GRADE ON-SITE BY OTHERS

DocuSign Envelope ID: 90A4920F-931B-4FF2-B44B-DE98F70A8E0E

# THIS HOUSE IS DERIVED FROM PBS APPROVED SYSTEMS

9/18/2018 7:41:30 AM PDT

FLOOR

# THIS HOUSE IS DERIVED FROM PBS APPROVED SYSTEMS

THIS HOUSE IS DERIVED FROM PBS APPROVED SYSTEMS

3:52:32 PM

#### THIS HOUSE IS DERIVED FROM PBS APPROVED SYSTEM