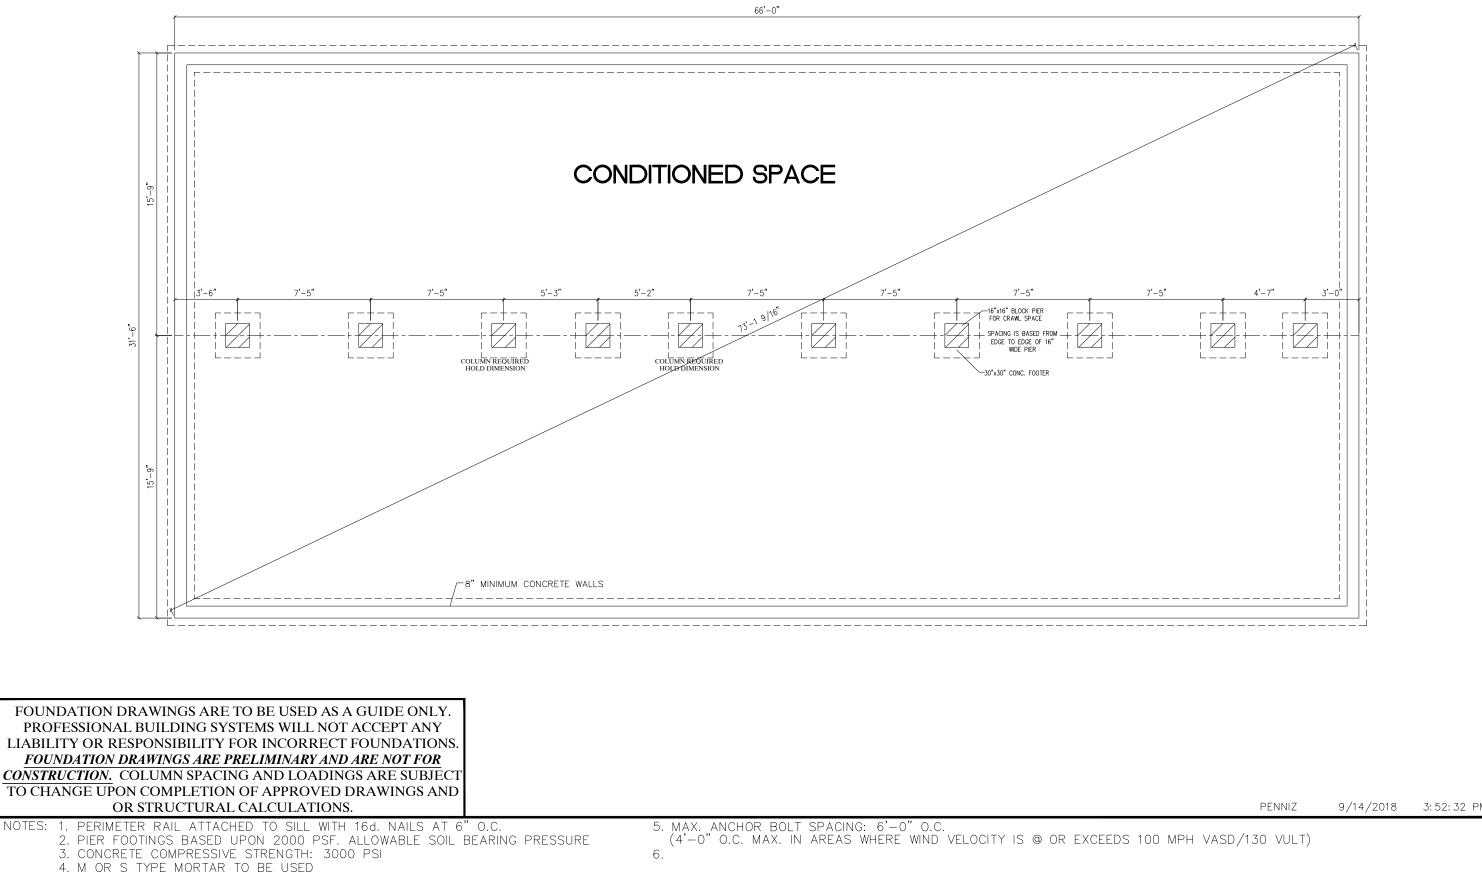

9/18/2018 7:41:30 AM PDT



CEILING

FLOOR

PENNIZ

9/14/2018 3:52:32 PM

# THIS HOUSE IS DERIVED FROM PBS APPROVED SYSTEMS



9/18/2018 7:41:30 AM PDT



CEILING

FLOOR

ACTUAL HOUSE MAY VARY FROM ELEVATION-ACCESS TO GRADE ON-SITE BY OTHERS



DocuSign Envelope ID: 90A4920F-931B-4FF2-B44B-DE98F70A8E0E



ACTUAL HOUSE MAY VARY FROM ELEVATION-ACCESS TO GRADE ON-SITE BY OTHERS

CEILING

FLOOR





# THIS HOUSE IS DERIVED FROM PBS APPROVED SYSTEMS



9/18/2018 7:41:30 AM PDT





FLOOR







# THIS HOUSE IS DERIVED FROM PBS APPROVED SYSTEMS



THIS HOUSE IS DERIVED FROM PBS APPROVED SYSTEMS

3:52:32 PM





#### THIS HOUSE IS DERIVED FROM PBS APPROVED SYSTEM