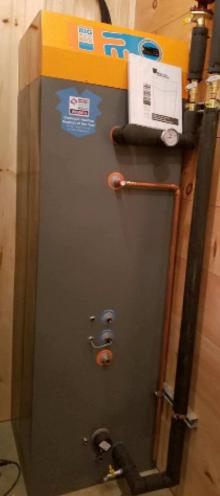

## **SETTING THE SCENE**

OUR very first installation in the USA was overseen by our North East partners.

The team worked with Churchtown Dairy to install the BMTB in the to efficiently heat within their greenhouse facility.

The BMTB uses a roll bond aluminium evaportor, embedded with

refrigeration lines to aid the heat exchange process through the integrated heat pump.

Once installed and commissioned The BMTB range operates with an efficiency of up to 375% whilst also reducing the users carbon footprint, keeping with the mission of sustainable agricultural