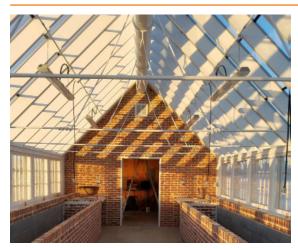

## **SETTING THE SCENE**

OUR very first installation in the USA was overseen by our North East partners.

The team worked with Churchtown Dairy to install the BMTB in the to efficiently heat within their greenhouse facility.

The BMTB uses a roll bond aluminium evaportor, embedded with

refrigeration lines to aid the heat exchange process through the integrated heat pump.

Once installed and commissioned The BMTB range operates with an efficiency of up to 375% whilst also reducing the users carbon footprint, keeping with the mission of sustainable agricultural