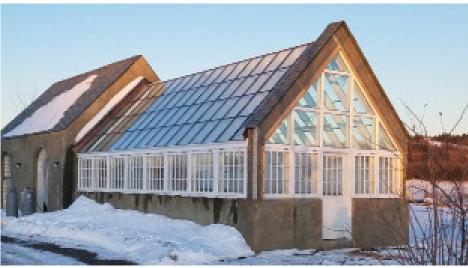

## **SETTING THE SCENE**

OUR very first installation in the USA was overseen by our North East partners.

The team worked with Churchtown Dairy to install the BMTB in the to efficiently heat within their greenhouse facility.

The BMTB uses a roll bond aluminium evaportor, embedded with

refrigeration lines to aid the heat exchange process through the integrated heat pump.

Once installed and commissioned The BMTB range operates with an efficiency of up to 375% whilst also reducing the users carbon footprint, keeping with the mission of sustainable agricultural