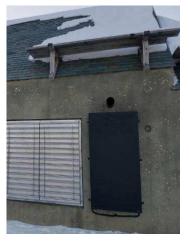

The BMTB uses a roll bond aluminium evaportor, embedded with

refrigeration lines to aid the heat exchange process through the integrated heat pump.

Once installed and commissioned The BMTB range operates with an efficiency of up to 375% whilst also reducing the users carbon footprint, keeping with the mission of sustainable agricultural