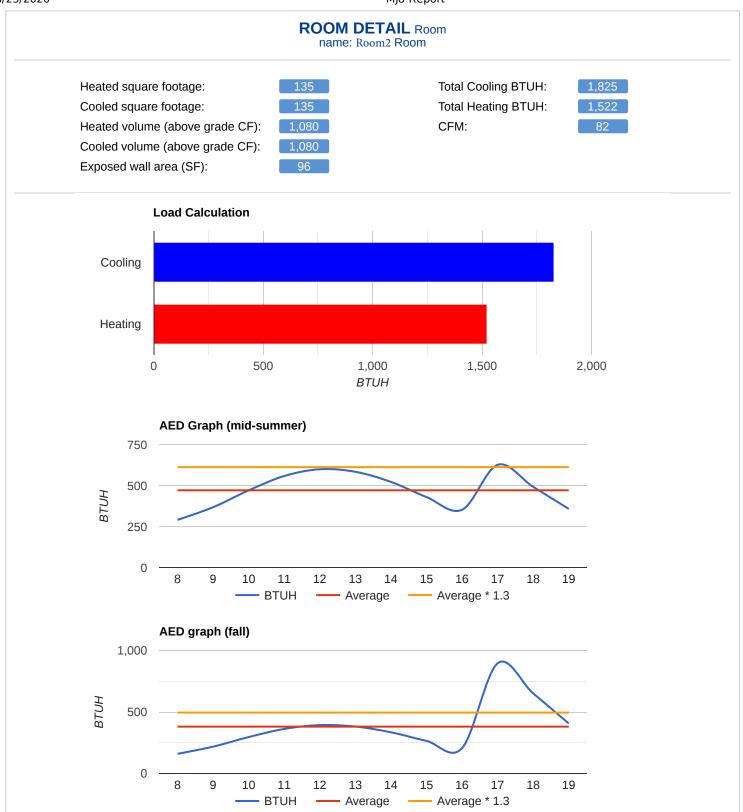

This graph represents hourly aggregrate fenestration loads in mid-summer.

This graph represents hourly aggregrate fenestration loads in October.