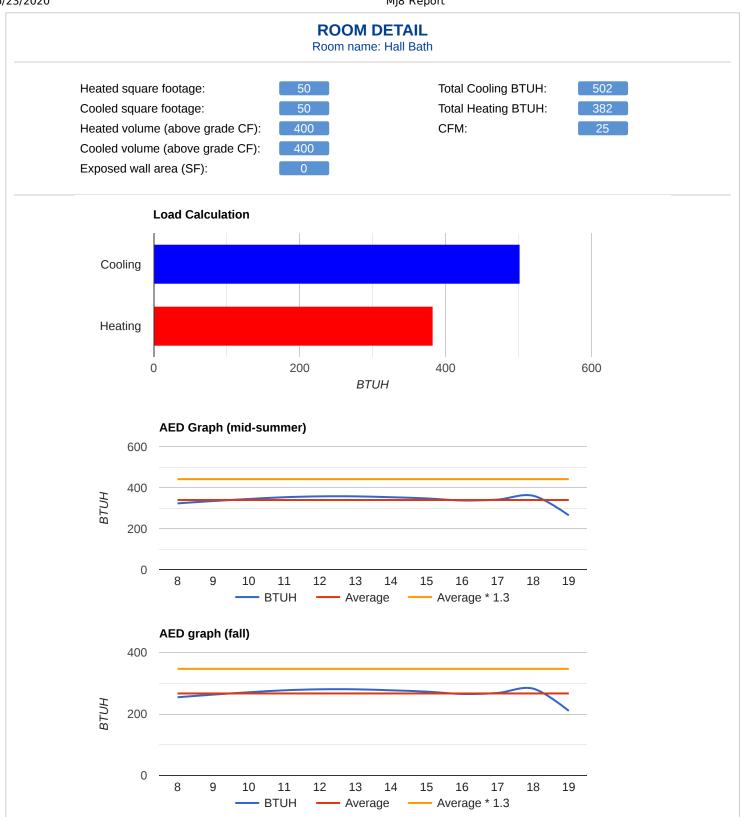

This graph represents hourly aggregrate fenestration loads in mid-summer.

This graph represents hourly aggregrate fenestration loads in October.