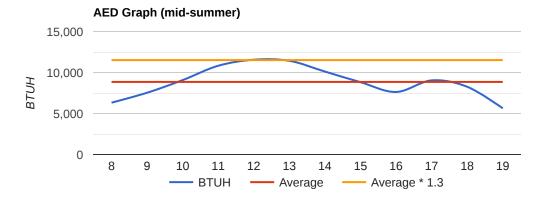

#### **FENESTRATION LOADS**

**Warning (0):** This application has glass areas that produced relatively large cooling loads for part of the day. Zoning may be required to overcome spikes in solar load for one or more rooms. A zoned system may be required, or some rooms may require zone control (provided by individual, motorized, thermostatically controlled dampers).

**Warning (1):** The sensible load for this application peaks during late fall or early winter. This behavior is caused by glass that faces SouthEast, South or SouthWest. Some rooms may be noticeably cooler or warmer than the temperature set point if zoning is not provided. Simultaneous heating and cooling may be required.

This graph represents hourly aggregrate fenestration loads in mid-summer.

This graph represents hourly aggregrate fenestration loads in October.