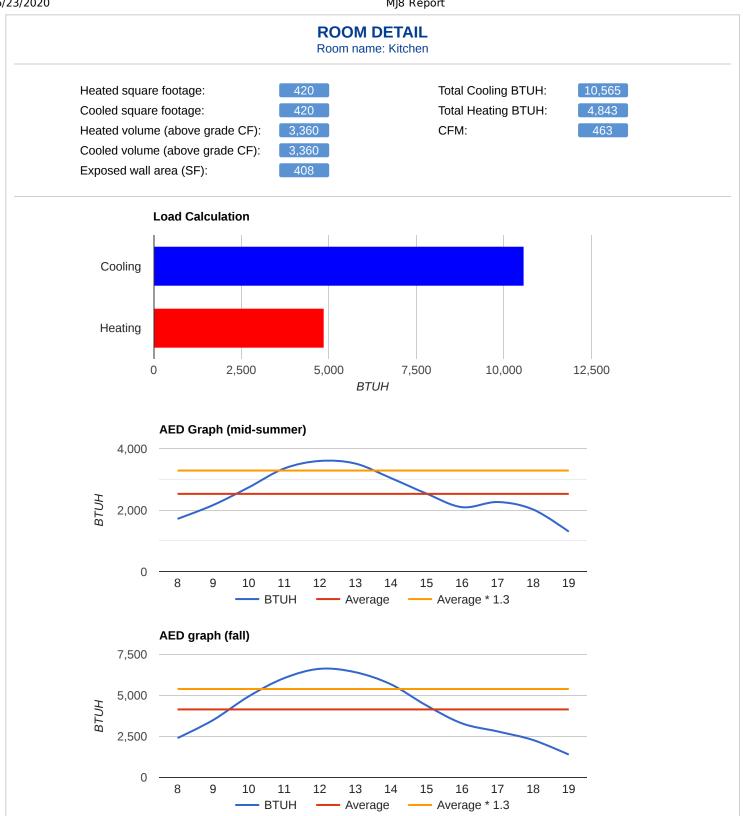

This graph represents hourly aggregrate fenestration loads in mid-summer.

This graph represents hourly aggregrate fenestration loads in October.