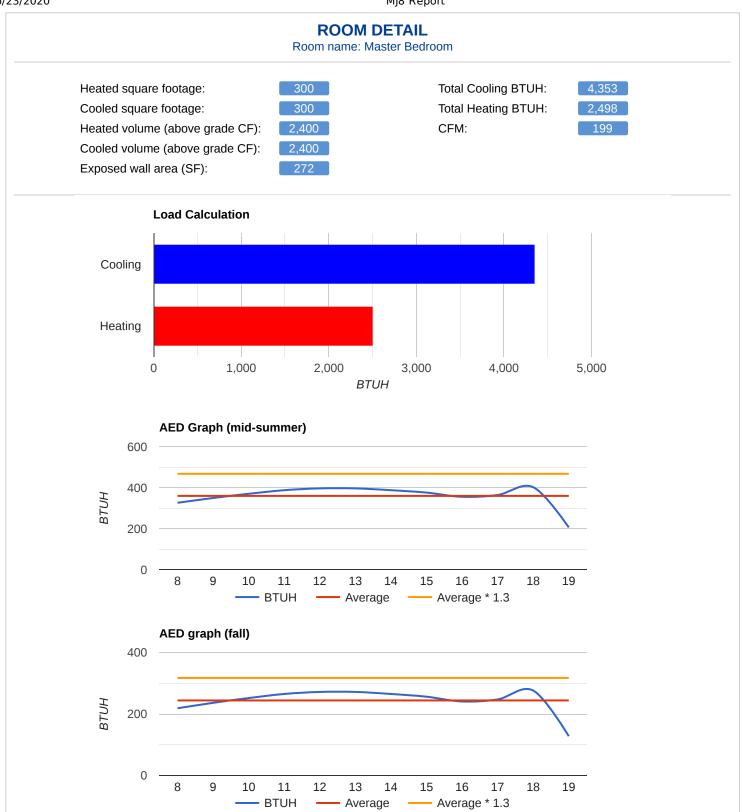

This graph represents hourly aggregrate fenestration loads in mid-summer.

This graph represents hourly aggregrate fenestration loads in October.