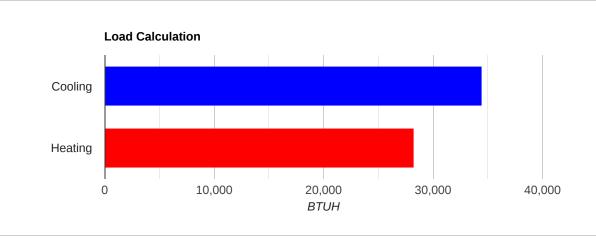

Range: High

LOAD CALCULATION TOTALS

**HVAC System:** Home

Heated square footage: 2,341

Cooled square footage: 2,341

Heated volume (above grade CE): 18,728

Heated volume (above grade CF): 18,728

Cooled volume (above grade CF): 18,728

1,768

Heating BTUH:

Cooling BTUH: 34,401

CFM: 1,520

Sensible cooling:

Latent cooling:

SHR:

4,298 0.875

30,103

28,218