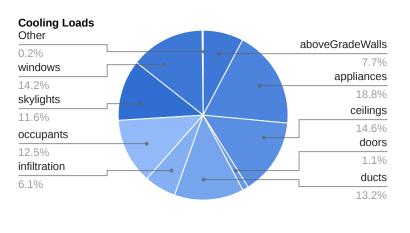

| C               | COOLING LOADS |          |        |  |  |  |  |  |  |
|-----------------|---------------|----------|--------|--|--|--|--|--|--|
| SECTION         | AREA          | SENSIBLE | LATENT |  |  |  |  |  |  |
| AEDExcursion    | 0             | 45       | 0      |  |  |  |  |  |  |
| aboveGradeWalls | 1,430.1       | 2,650    | 0      |  |  |  |  |  |  |
| appliances      | 0             | 6,111    | 358    |  |  |  |  |  |  |
| ceilings        | 2,277         | 5,021    | 0      |  |  |  |  |  |  |
| doors           | 48            | 393      | 0      |  |  |  |  |  |  |
| ducts           | 0             | 4,201    | 345    |  |  |  |  |  |  |
| floors          | 2,341         | 0        | 0      |  |  |  |  |  |  |
| infiltration    | 0             | 510      | 1,575  |  |  |  |  |  |  |
| occupants       | 0             | 2,300    | 2,000  |  |  |  |  |  |  |
| plants          | 0             | 0        | 20     |  |  |  |  |  |  |
| skylights       | 64            | 3,997    | 0      |  |  |  |  |  |  |
| windows         | 289.9         | 4,878    | 0      |  |  |  |  |  |  |
| Totals          |               | 30,103   | 4,298  |  |  |  |  |  |  |