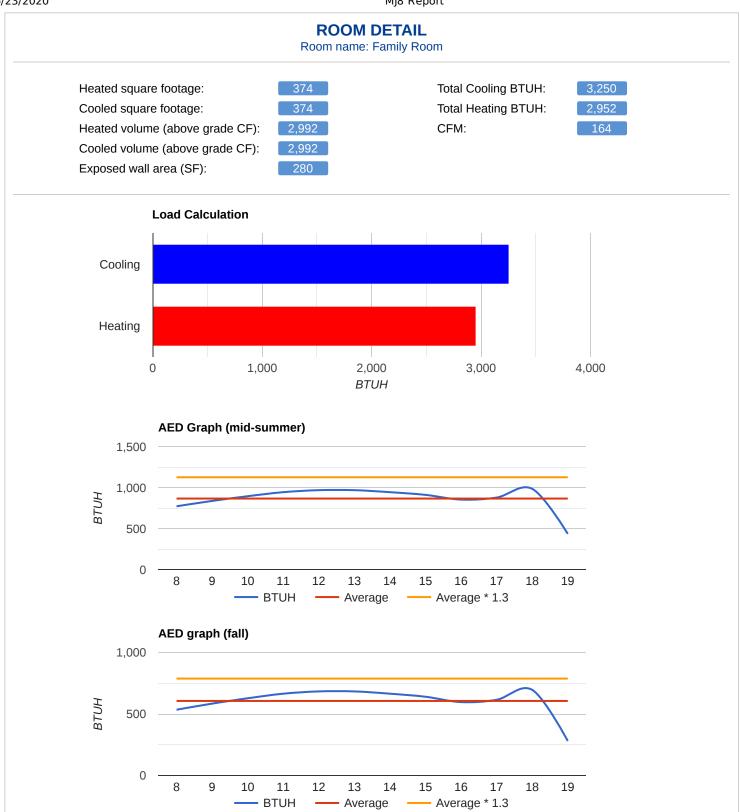

This graph represents hourly aggregrate fenestration loads in mid-summer.

This graph represents hourly aggregrate fenestration loads in October.