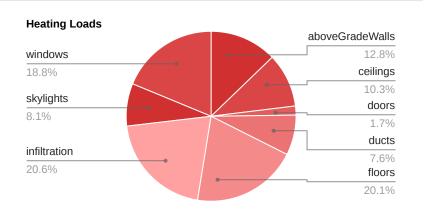

#### **HEATING AND COOLING LOADS**

| HEATING LOADS   |         |           |  |  |  |  |  |  |
|-----------------|---------|-----------|--|--|--|--|--|--|
| SECTION         | AREA    | HEAT LOSS |  |  |  |  |  |  |
| aboveGradeWalls | 1,430.1 | 3,607     |  |  |  |  |  |  |
| ceilings        | 2,277   | 2,901     |  |  |  |  |  |  |
| doors           | 48      | 487       |  |  |  |  |  |  |
| ducts           | 0       | 2,153     |  |  |  |  |  |  |
| floors          | 2,341   | 5,683     |  |  |  |  |  |  |
| infiltration    | 0       | 5,808     |  |  |  |  |  |  |
| skylights       | 64      | 2,284     |  |  |  |  |  |  |
| windows         | 289.9   | 5,296     |  |  |  |  |  |  |
| Totals          |         | 28,218    |  |  |  |  |  |  |