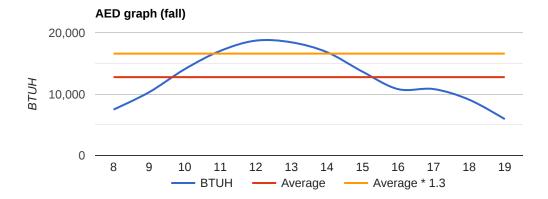

**Warning (1):** The sensible load for this application peaks during late fall or early winter. This behavior is caused by glass that faces SouthEast, South or SouthWest. Some rooms may be noticeably cooler or warmer than the temperature set point if zoning is not provided. Simultaneous heating and cooling may be required.

This graph represents hourly aggregrate fenestration loads in mid-summer.

This graph represents hourly aggregrate fenestration loads in October.