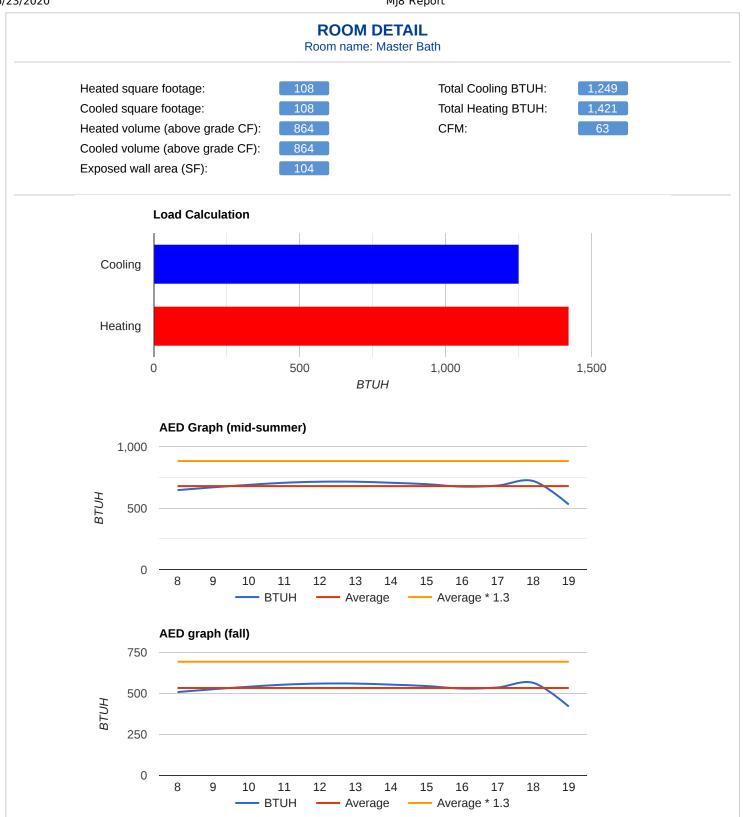

Range: High

LOAD CALCULATION TOTALS

**HVAC System:** Home

Heated square footage: 2,341

Cooled square footage: 2,341

Heated volume (above grade CE): 18,728

Heated volume (above grade CF): 18,728

Cooled volume (above grade CF): 18,728

1,768

Heating BTUH:

Cooling BTUH: 34,401

CFM: 1,520

Sensible cooling:

Latent cooling:

SHR:

4,298 0.875

This graph represents hourly aggregrate fenestration loads in mid-summer.

This graph represents hourly aggregrate fenestration loads in October.