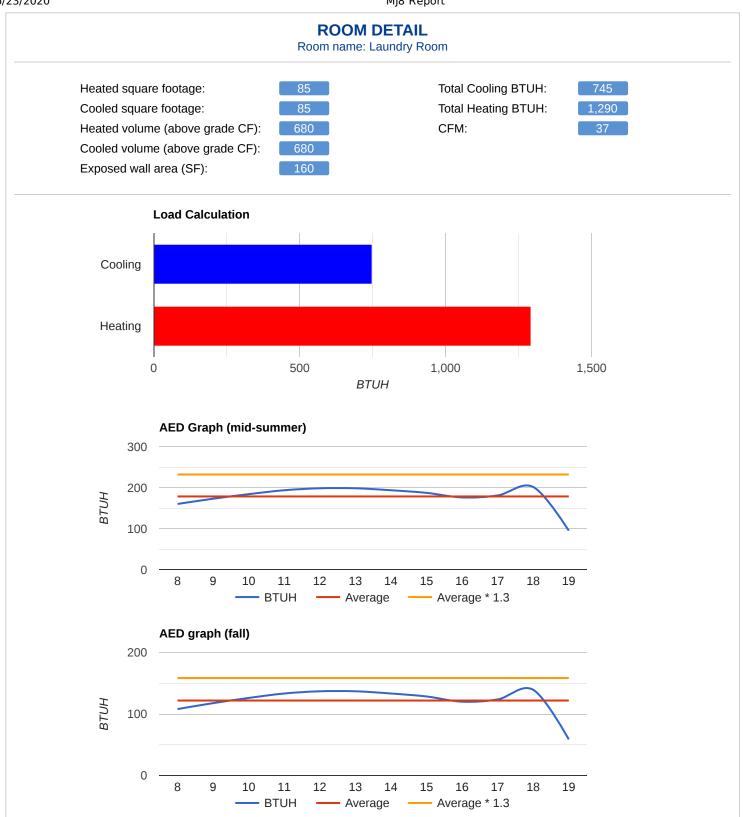

This graph represents hourly aggregrate fenestration loads in mid-summer.

This graph represents hourly aggregrate fenestration loads in October.