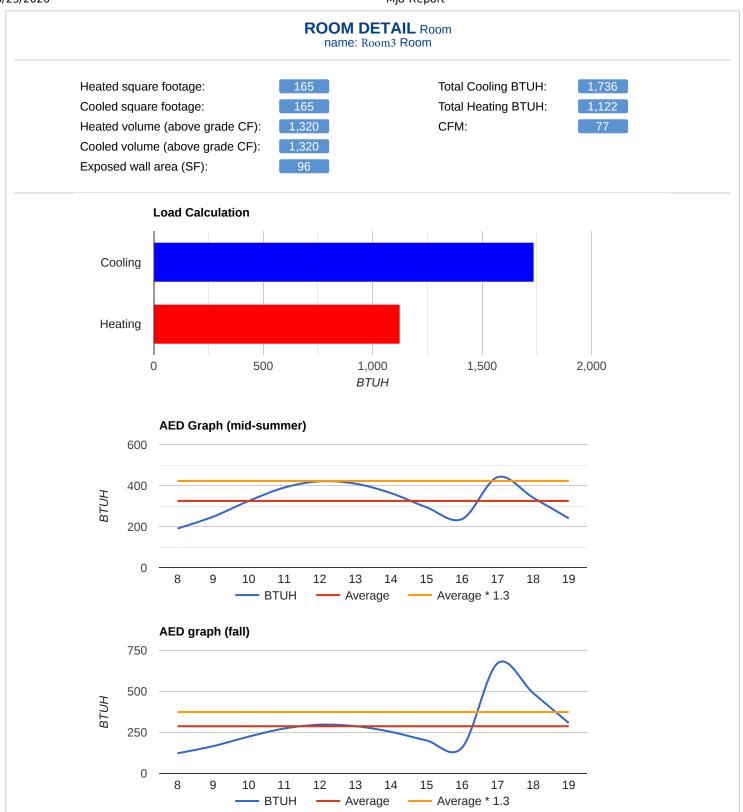

This graph represents hourly aggregrate fenestration loads in mid-summer.

This graph represents hourly aggregrate fenestration loads in October.