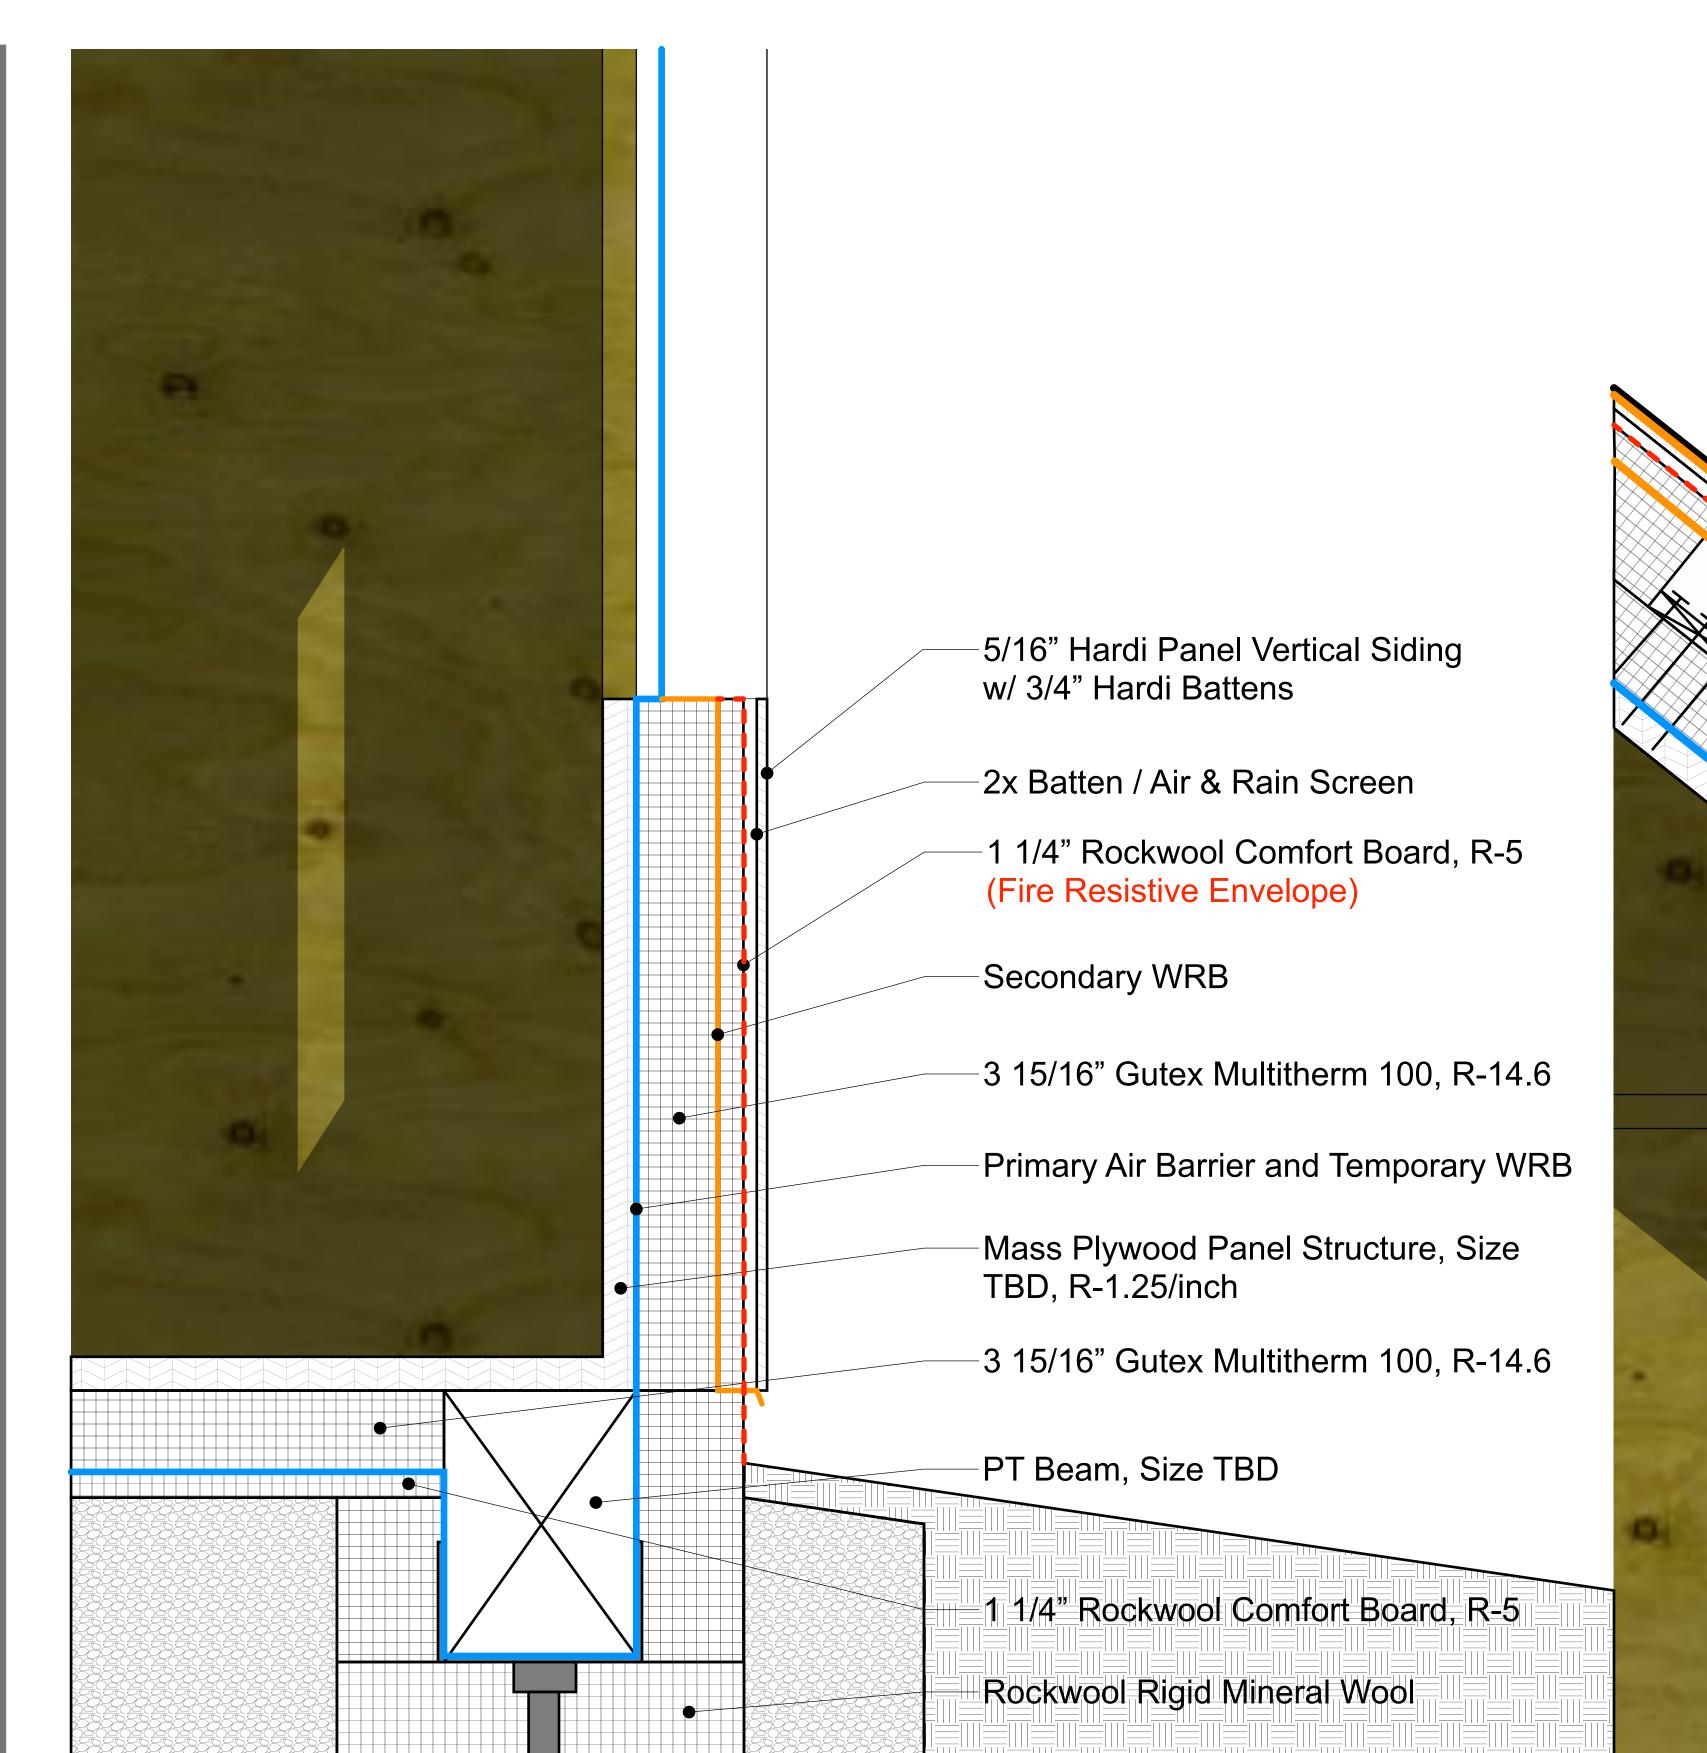

5/16" Hardi Panel Vertical Siding w/ 3/4" Hardi Battens

2x Batten / Air & Rain Screen

1 1/4" Rockwool Comfort Board, R-5 (Fire Resistive Envelope)

Secondary WRB

-3 15/16" Gutex Multitherm 100, R-14.6

Mass Plywood Panel Structure, Size TBD, R-1.25/inch

Primary Air Barrier and Temporary WRB

Mass Plywood Panel

S-Bdrm Prototype

Document Date:
May 8, 2020

Document Phase:
Conceptual Documents

rev. date remark

05/08/20 For Engineering Analysis

Compacted Drainage Stone/Gravel