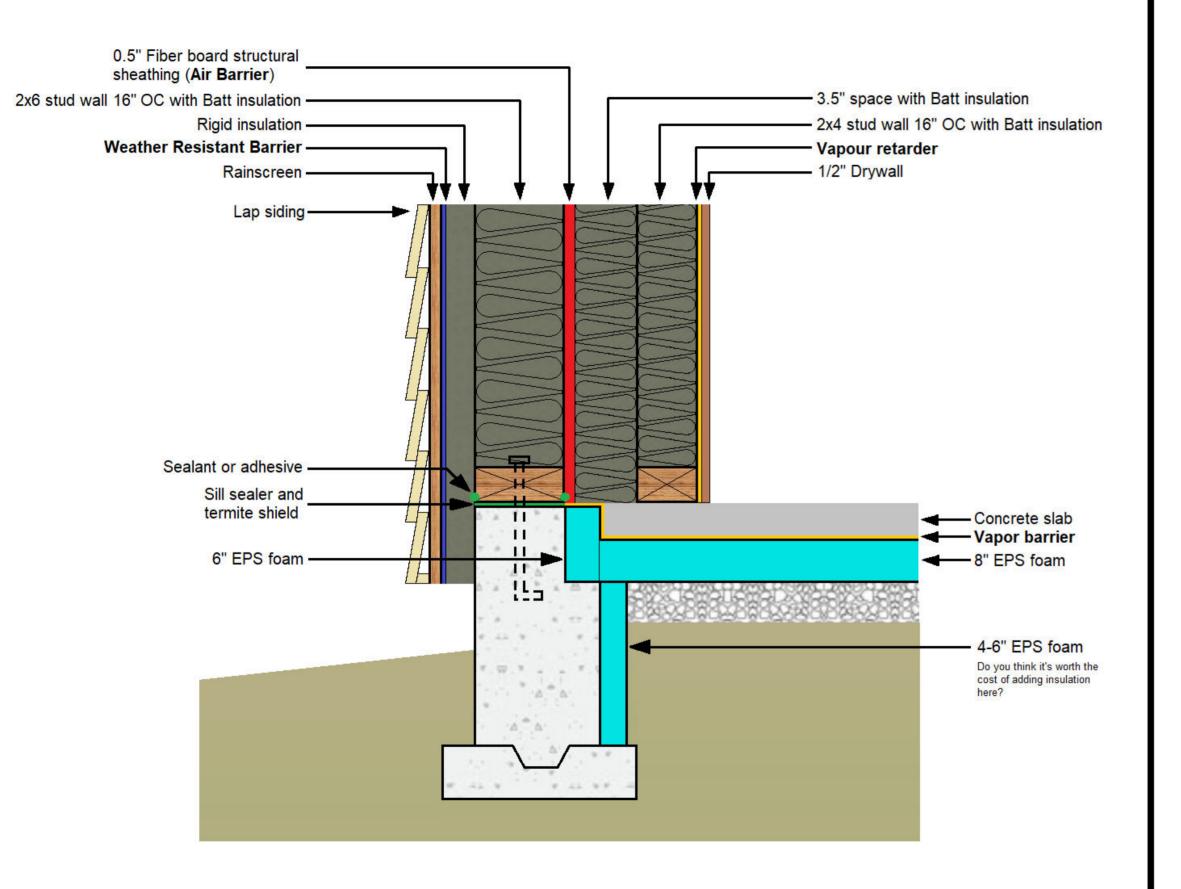

# Wall Assembly

### Wall assembly (R-60): Total thickness is 13 inches

| Assembly                                                        | Product                                      | Comment                                                                                                                            | Website                                                                                                                      |
|-----------------------------------------------------------------|----------------------------------------------|------------------------------------------------------------------------------------------------------------------------------------|------------------------------------------------------------------------------------------------------------------------------|
| Siding                                                          | LP SmartSide – 6" Lap siding (cedar texture) |                                                                                                                                    | Find Versatile & Durable Engineered Wood Lap<br>Siding   LP SmartSide (Ipcorp.com)                                           |
| Rainscreen                                                      | Furring strip                                | Need to confirm siding installation instruction for the depth of the nail penetration into stud.                                   |                                                                                                                              |
| Weather Resistant Barrier (WRB)                                 | DuPond - Tyvek HomeWrap *                    |                                                                                                                                    | Tyvek® HomeWrap® (dupont.com)                                                                                                |
| Exterior insulation - R-8                                       | RockWool – ComfortBoard 80 (2 inches)        |                                                                                                                                    | COMFORTBOARD™ 80 rigid mineral wool continuous insulation sheathing board   ROCKWOOL                                         |
| 2x6 wall with batt insulation - R-22                            | RockWool – ComfortBatt                       | 24" OC. for framing                                                                                                                | COMFORTBATT® semi-rigid batt insulation for thermal resistance in wood and steel framing   ROCKWOOL                          |
| Fiber board structural sheathing ( <b>Air barrier</b> ) - R-1.5 | Excel Extreme Sheathing (0.5 inch) *         | Installed on the interior of the 2x6 wall to protect it and keep Air Barrier a bit warmer to minimize possibility of condensation. | Excel Insulation Panel - BP Canada                                                                                           |
| 3.5" space with batt insulation - R-14                          | RockWool – ComfortBatt or                    | 16" OC. for framing Depending on the budget and cost difference, we may                                                            | COMFORTBATT® semi-rigid batt insulation for thermal resistance in wood and steel framing   ROCKWOOL                          |
| 2x4 wall with batt insulation - R-14                            | Owens Corning EcoTouch Fiberglas             | use fiberglass instead of mineral wool insulation.                                                                                 | EcoTouch® PINK®   Owens Corning Insulation                                                                                   |
| Vapour Retarder                                                 | Pro Clima – Intello                          |                                                                                                                                    | INTELLO PLUS - intelligent vapor variable, airight smart vapor retarder and densepack netting - ProClima (foursevenfive.com) |
| 1/2" or 5/8" Drywall                                            | No particular preference at the moment       |                                                                                                                                    |                                                                                                                              |

<sup>\*</sup> We are open to any equivalent alternative for the above products.

All seems are to be taped with Siga 60 and where applicable (ex: WRB, Vapour Barrier...), the product to be overlapped by 12 inches before taping.

#### Slab assembly (R-40):

| Assembly                      | Product                             | Comment                                           | Website                                                                                |
|-------------------------------|-------------------------------------|---------------------------------------------------|----------------------------------------------------------------------------------------|
| Slab                          | Concrete                            |                                                   |                                                                                        |
| Vapour barrier                | W. R. Meadows - Perminator 10 mil * | Also used as part of the Radon mitigation system. | 10 and 15 Mil Underslab Vapor Barrier & Vapor<br>Retarder – PERMINATOR - W. R. Meadows |
| Foam insulation (Air Barrier) | 8" EPS foam insulation *            |                                                   |                                                                                        |
| Crushed stone base, packed    |                                     |                                                   |                                                                                        |