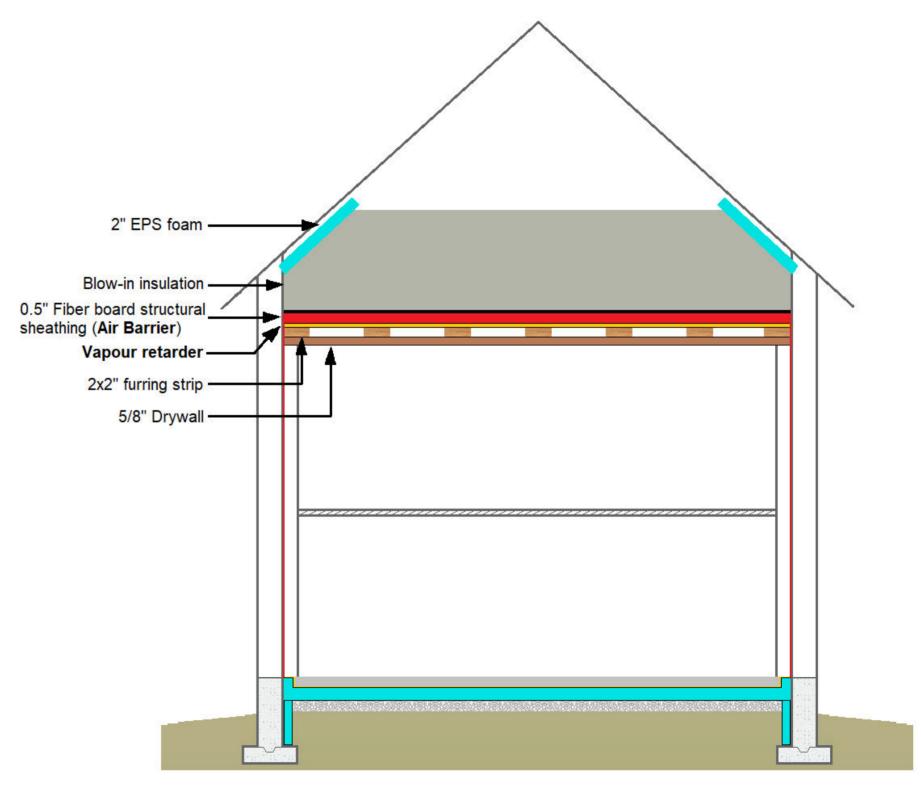

# Roof Assembly

#### Roof assembly (R-90):

| Assembly                                       | Product                                                           | Comment                                                                                                                                                | Website                                                                                                                      |
|------------------------------------------------|-------------------------------------------------------------------|--------------------------------------------------------------------------------------------------------------------------------------------------------|------------------------------------------------------------------------------------------------------------------------------|
| Metal roof                                     | No product has been selected yet                                  |                                                                                                                                                        |                                                                                                                              |
| Underlayment                                   | Breathable synthetic underlayment and Grace Ice & Water Shield HT | A breathable synthetic underlayment with Grace Ice & Water Shield High Temp in high risk area (valley, eaves, rack on gable roof and pipe penetration) | Grace Ice & Water Shield®   Resource   GCP Applied Technologies (gcpat.com)                                                  |
| Sheathing                                      | 5/8" Huberwood - AdvanTech or Plywood                             |                                                                                                                                                        | AdvanTech® Sheathing   Huber Engineered Woods (huberwood.com)                                                                |
| Truss with raised heel                         | Engineered roof truss                                             | The raised heel will be at least 12 inches but possibly more.                                                                                          |                                                                                                                              |
| Blown-in insulation (R-90)                     | GreenFiber or Therm0Cell cellulose (25-30 inches)                 | May use fiberglass depending cost                                                                                                                      | Blown-In Insulation for Attics, Sidewalls, 19 lb.  Bag   Greenfiber  Thermoshield Cellulose Insulation – Thermocell          |
| Fiber board structural sheathing (Air Barrier) | Excel Extreme Sheathing (0.5 inch) *                              |                                                                                                                                                        | Excel Insulation Panel - BP Canada                                                                                           |
| Vapour Retarder                                | Pro Clima – Intello                                               |                                                                                                                                                        | INTELLO PLUS - intelligent vapor variable, airight smart vapor retarder and densepack netting - ProClima (foursevenfive.com) |
| 2x2 furring strip                              |                                                                   |                                                                                                                                                        |                                                                                                                              |
| 5/8" Drywall                                   | No particular preference at the moment                            |                                                                                                                                                        |                                                                                                                              |

<sup>\*</sup> We are open to any equivalent alternative for the above products.

All seems are to be taped with Siga 60 and where applicable (ex: WRB, Vapour Barrier...), the product to be overlapped by 12 inches before taping.