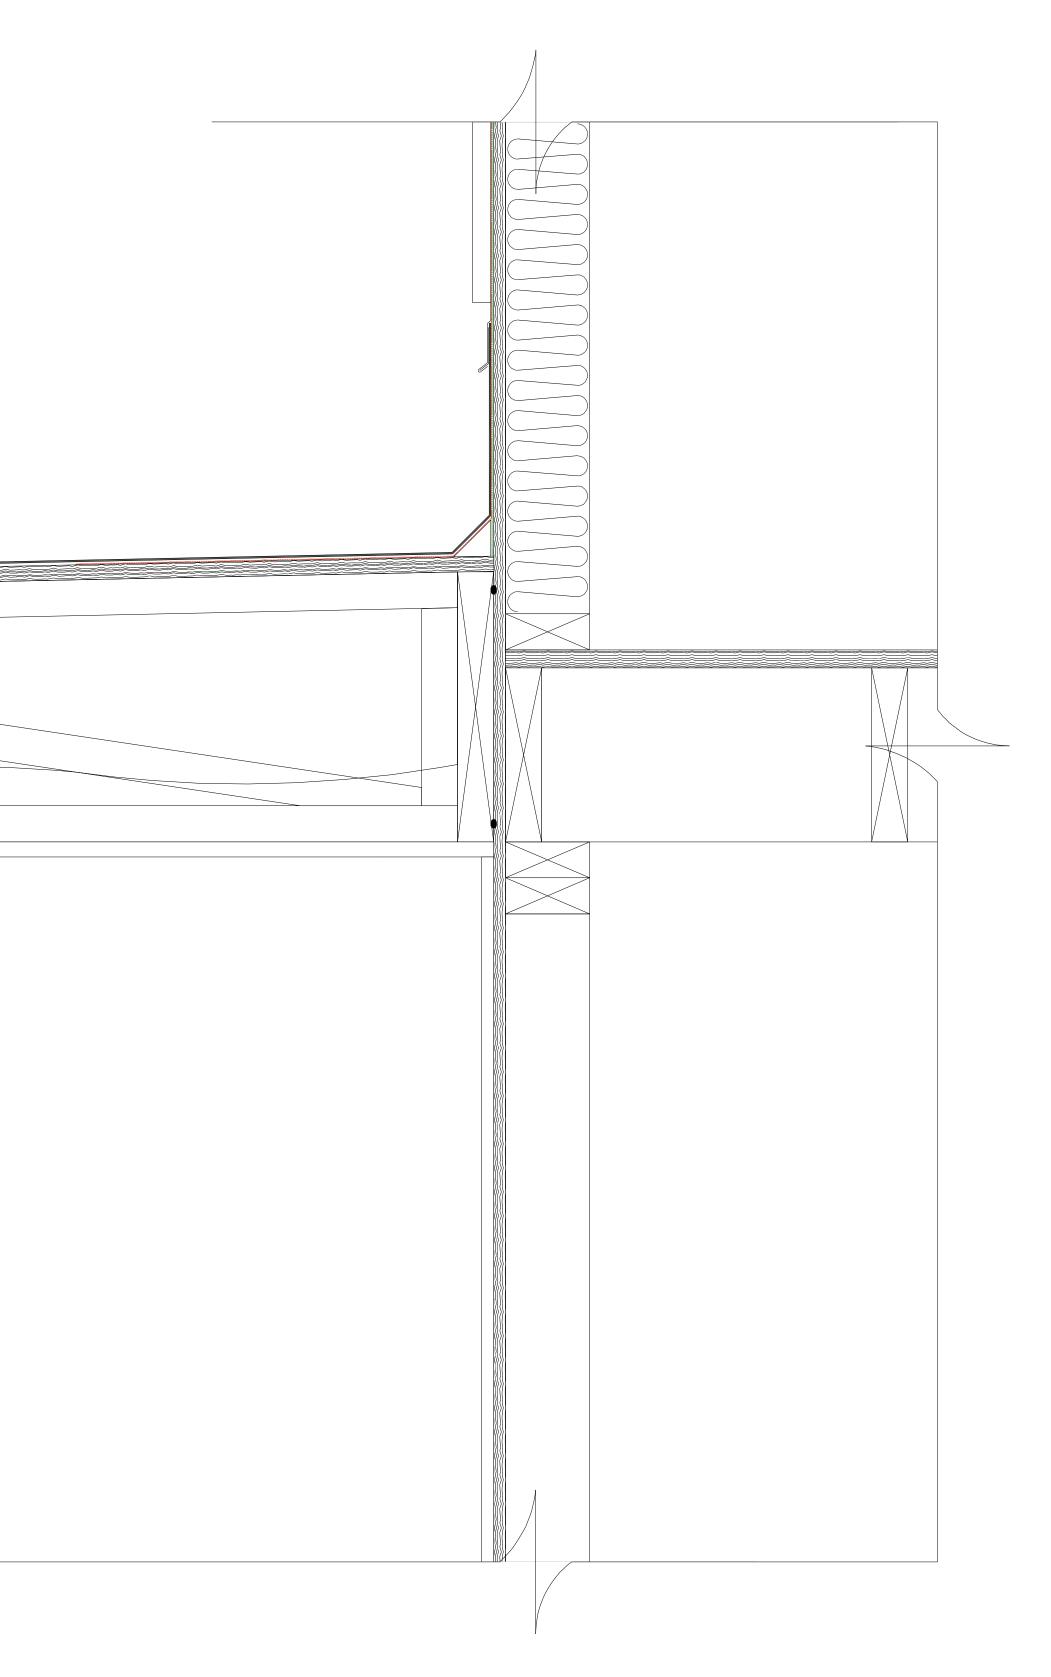

|   | — METAL CAP                                                                                                                                                |
|---|------------------------------------------------------------------------------------------------------------------------------------------------------------|
|   |                                                                                                                                                            |
|   | - CEDAR CLAPBOARD FOR PITCH                                                                                                                                |
|   | — BITUTHENE STRIP UNDER PARAPET FOLDED DOWN OVER 1/2" ADVANTECH WALL SHEATHING & GREENGUARD RAINDROP<br>BITUTHENE STRIP OVER COPING WEDGE AND OVER PARAPET |
|   | - COPING WEDGE                                                                                                                                             |
|   | — 5/8" T&G ADVANTECH ROOF SHEATHING                                                                                                                        |
|   | — 1-1/4" LSL RIMBOARD                                                                                                                                      |
|   | — TRUSS, PITCHED 1/4" OVER 12"                                                                                                                             |
| / |                                                                                                                                                            |
|   |                                                                                                                                                            |
|   |                                                                                                                                                            |
|   |                                                                                                                                                            |

\_\_\_\_\_ 5/8" GYPSUM BOARD W/ SEMI-PERMEABLE LATEX PAINT \_\_\_\_\_ SEALANT