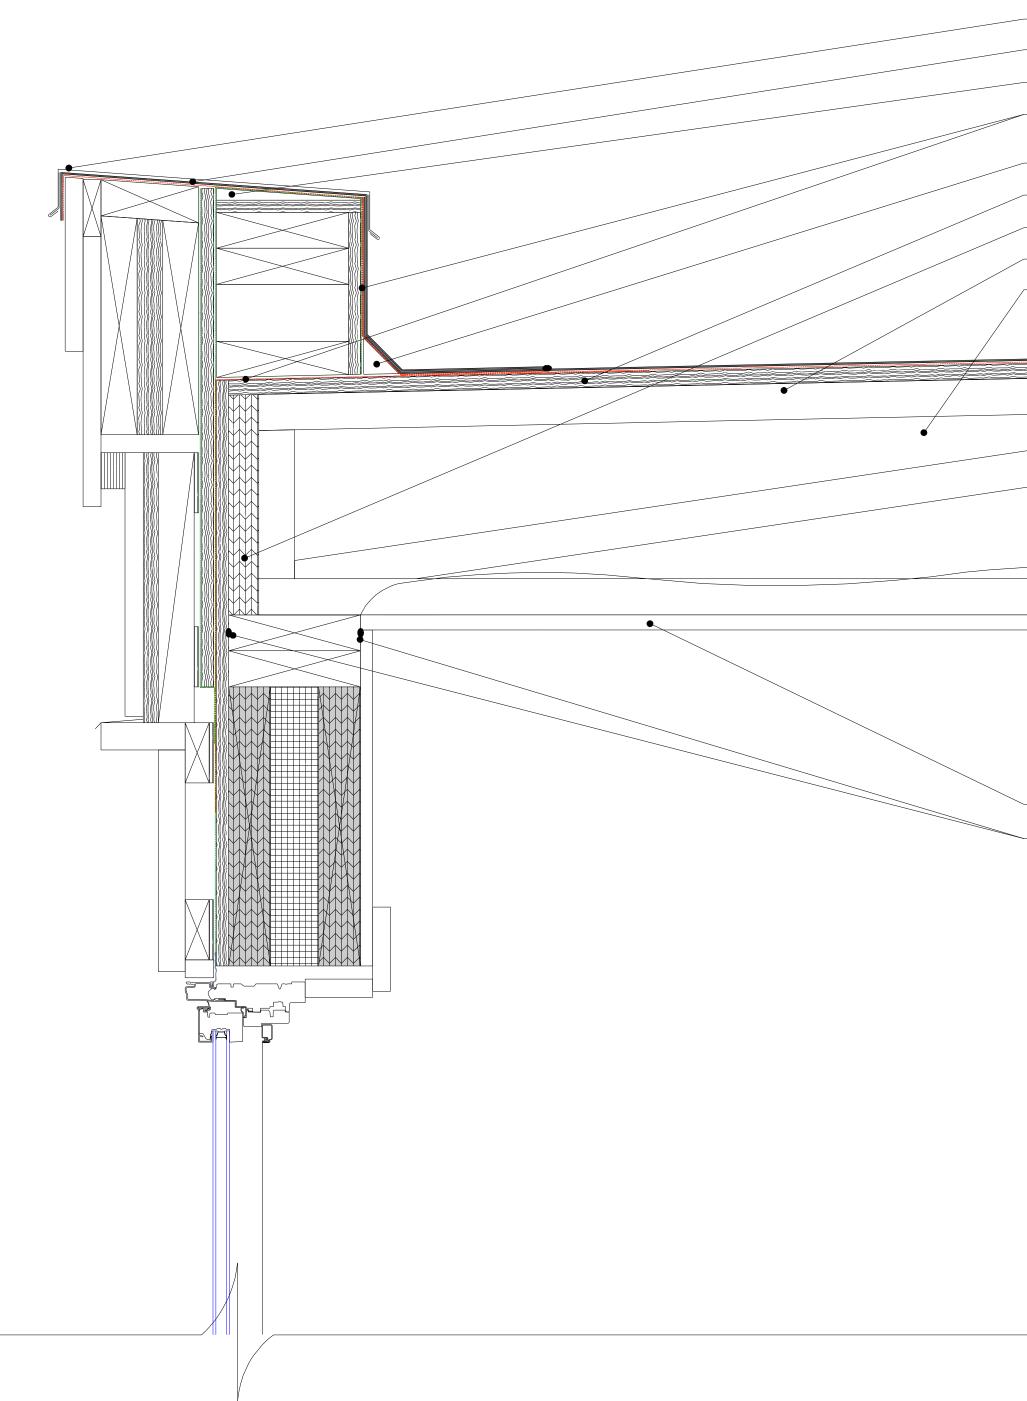

|   | — METAL CAP                                                                                                                                                |
|---|------------------------------------------------------------------------------------------------------------------------------------------------------------|
|   |                                                                                                                                                            |
|   | - CEDAR CLAPBOARD FOR PITCH                                                                                                                                |
|   | — BITUTHENE STRIP UNDER PARAPET FOLDED DOWN OVER 1/2" ADVANTECH WALL SHEATHING & GREENGUARD RAINDROP<br>BITUTHENE STRIP OVER COPING WEDGE AND OVER PARAPET |
|   | - COPING WEDGE                                                                                                                                             |
|   | — 5/8" T&G ADVANTECH ROOF SHEATHING                                                                                                                        |
|   | — 1-1/4" LSL RIMBOARD                                                                                                                                      |
|   | — TRUSS, PITCHED 1/4" OVER 12"                                                                                                                             |
| / |                                                                                                                                                            |
|   |                                                                                                                                                            |
|   |                                                                                                                                                            |
|   |                                                                                                                                                            |

\_\_\_\_\_ 5/8" GYPSUM BOARD W/ SEMI-PERMEABLE LATEX PAINT \_\_\_\_\_ SEALANT