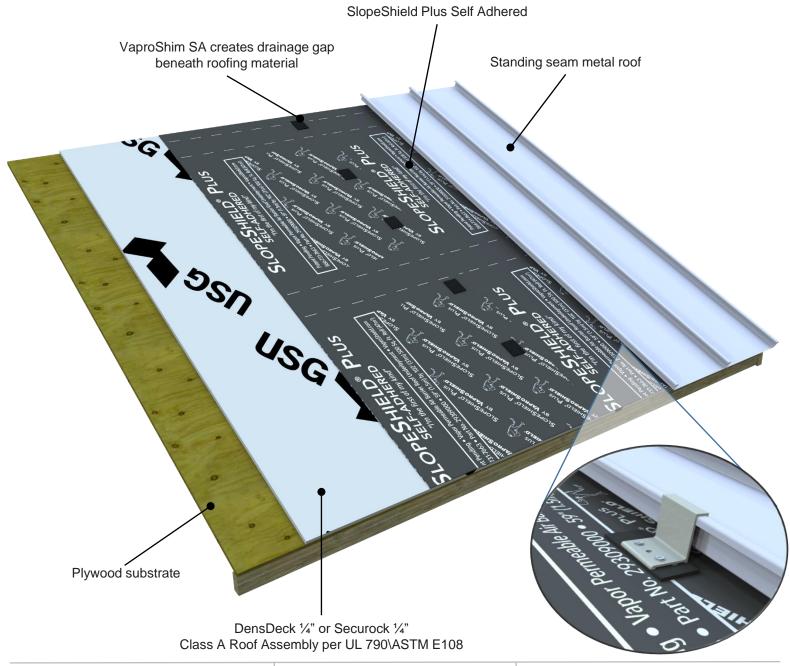

## SlopeShield Plus with Metal Roof in Class A Roof Assembly

#### PRODUCT DESCRIPTION

SlopeShield Plus Self-Adhered is a highly vapor permeable roofing underlayment Air Barrier (AB) material

Class A roof assembly, vapor permeance of 30 per ASTM E96 Method B