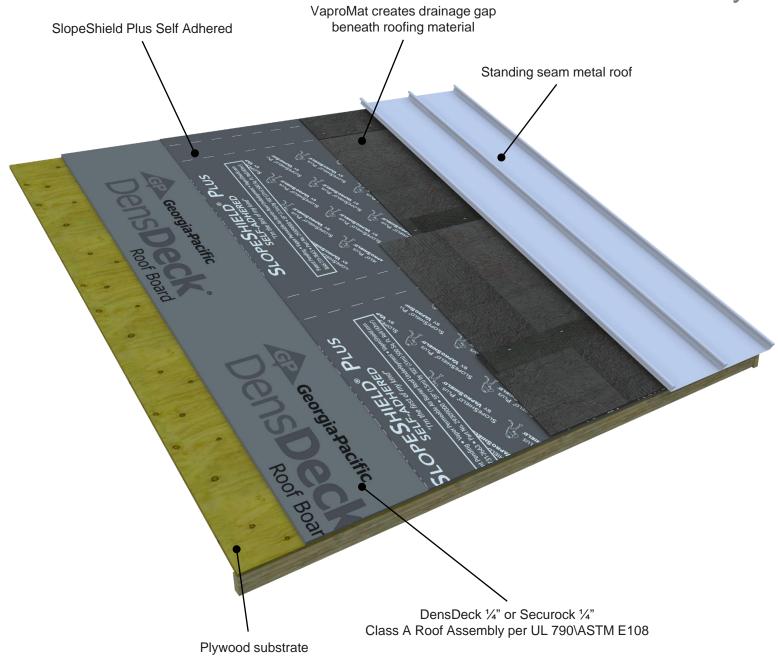

### SlopeShield Plus with Metal Roof in Class A **Roof Assembly**

#### PRODUCT DESCRIPTION

SlopeShield Plus Self-Adhered is a highly vapor permeable roofing underlayment Air Barrier (AB) material

Class A roof assembly, vapor permeance of 30 per ASTM E96 Method B