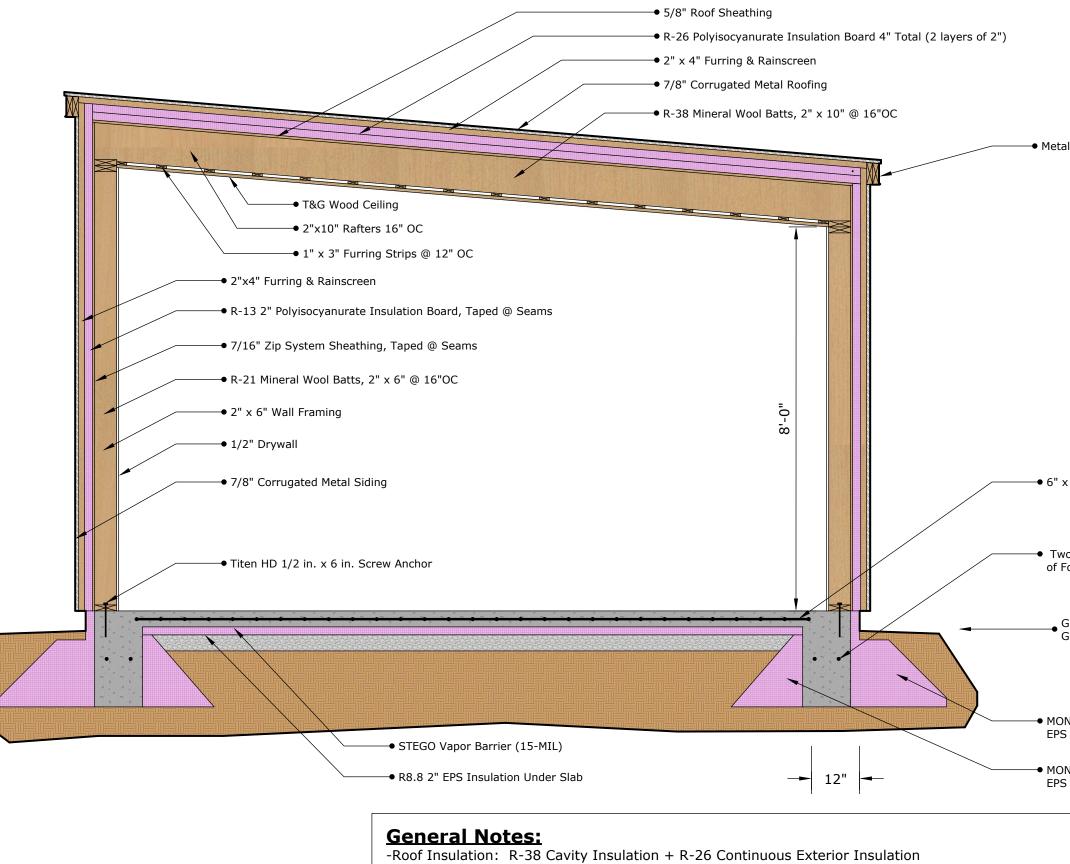

Cross Section | Scale: 1/2" = 1'

- -Wall Insulation: R-23 Cavity Insulation + R-13 Continuous Exterior Insulation
- -Anchor Bolts: 36" OC, using 1/2" x 6" Simspon Strong Tie Titen HD Anchors
- -16" Footing Depth, 12" Footing Width, 8" from Grade to Top of Slab
- -Welded Wire Mesh in Slab installed minimum 3" from edge of concrete
- -Two #4 Rebar to be installed in the middle third of the footing. installed minimum 3" from exterior of concrete

Metal Drip Edge & Fascia Wrap

• 6" x 6" Welded Wire Mesh in Slab

• Two #4 Rebar in Middle Third of Footing

Ground Level, Minimum 5% Grade Away From Foundation

• MONO SLAB EZ FORM C-2424-S EPS Insulation Form

• MONO SLAB EZ FORM IF-1618-S EPS Insulation Interior Form