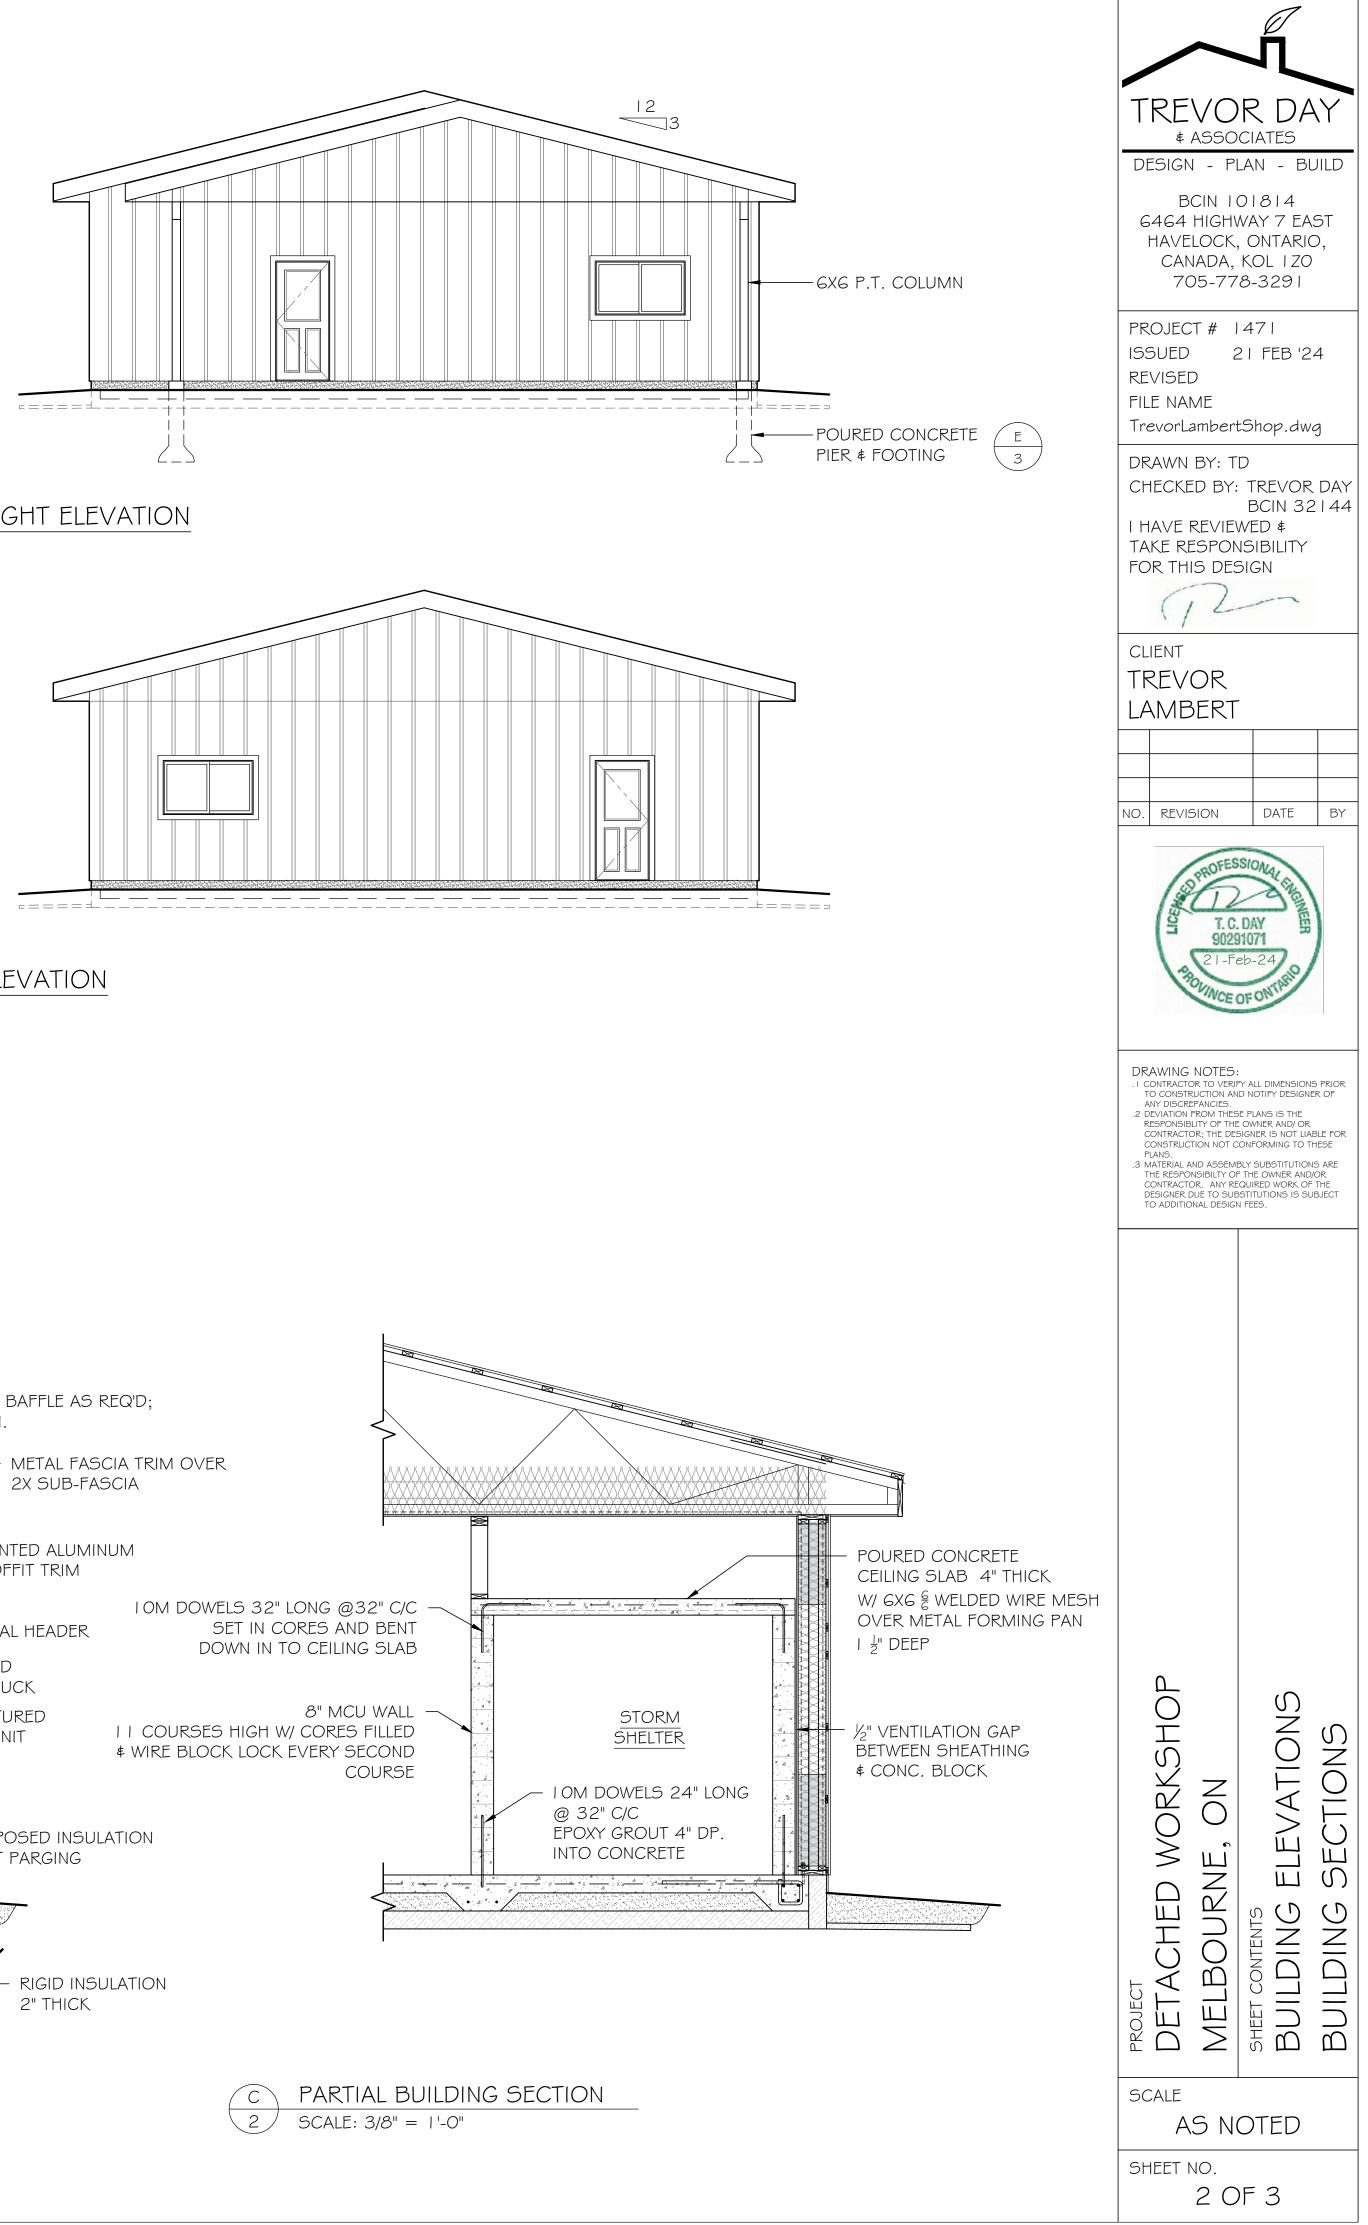

## CONSTRUCTION NOTES:

- SPECIFIED.
- AND TAPE. DETAILS.

5. HANG WINDOWS AT 80" FROM SUB-FLOOR UNLESS OTHERWISE

6. WHERE SITE CONDITIONS REQUIRE DEVIATION FROM THESE PLANS THE BUILDER SHALL NOTIFY THE DESIGNER SO THAT SUITABLE CHANGES TO THE DESIGN CAN BE MADE. 7. SEAL ALL PENETRATIONS THROUGH THE AIR BARRIER WITH CAULKING

8. REFER TO HVAC DESIGN FOR HEATING AND VENTILATION SYSTEM

I. INSTALL AND BRACE NEW ROOF TRUSSES PER TRUSS ENGINEER'S

2. REFER TO TRUSS ENGINEER'S DRAWINGS FOR TRUSS HANGER

| OR SCHEDULE         |      |
|---------------------|------|
| CRIPTION            | QTY. |
| HALF LITE DOOR - LH | I    |
| HALF LITE DOOR - RH | 1    |
| BLAB DOOR - LH      | ļ    |
| HEAD                | ļ    |
|                     |      |
| DOW SCHEDULE        |      |
| CRIPTION QTY.       |      |
| R 5                 |      |
|                     |      |
|                     |      |
|                     |      |
| ULE                 |      |
|                     |      |
|                     |      |
|                     |      |
|                     |      |
|                     |      |
|                     |      |