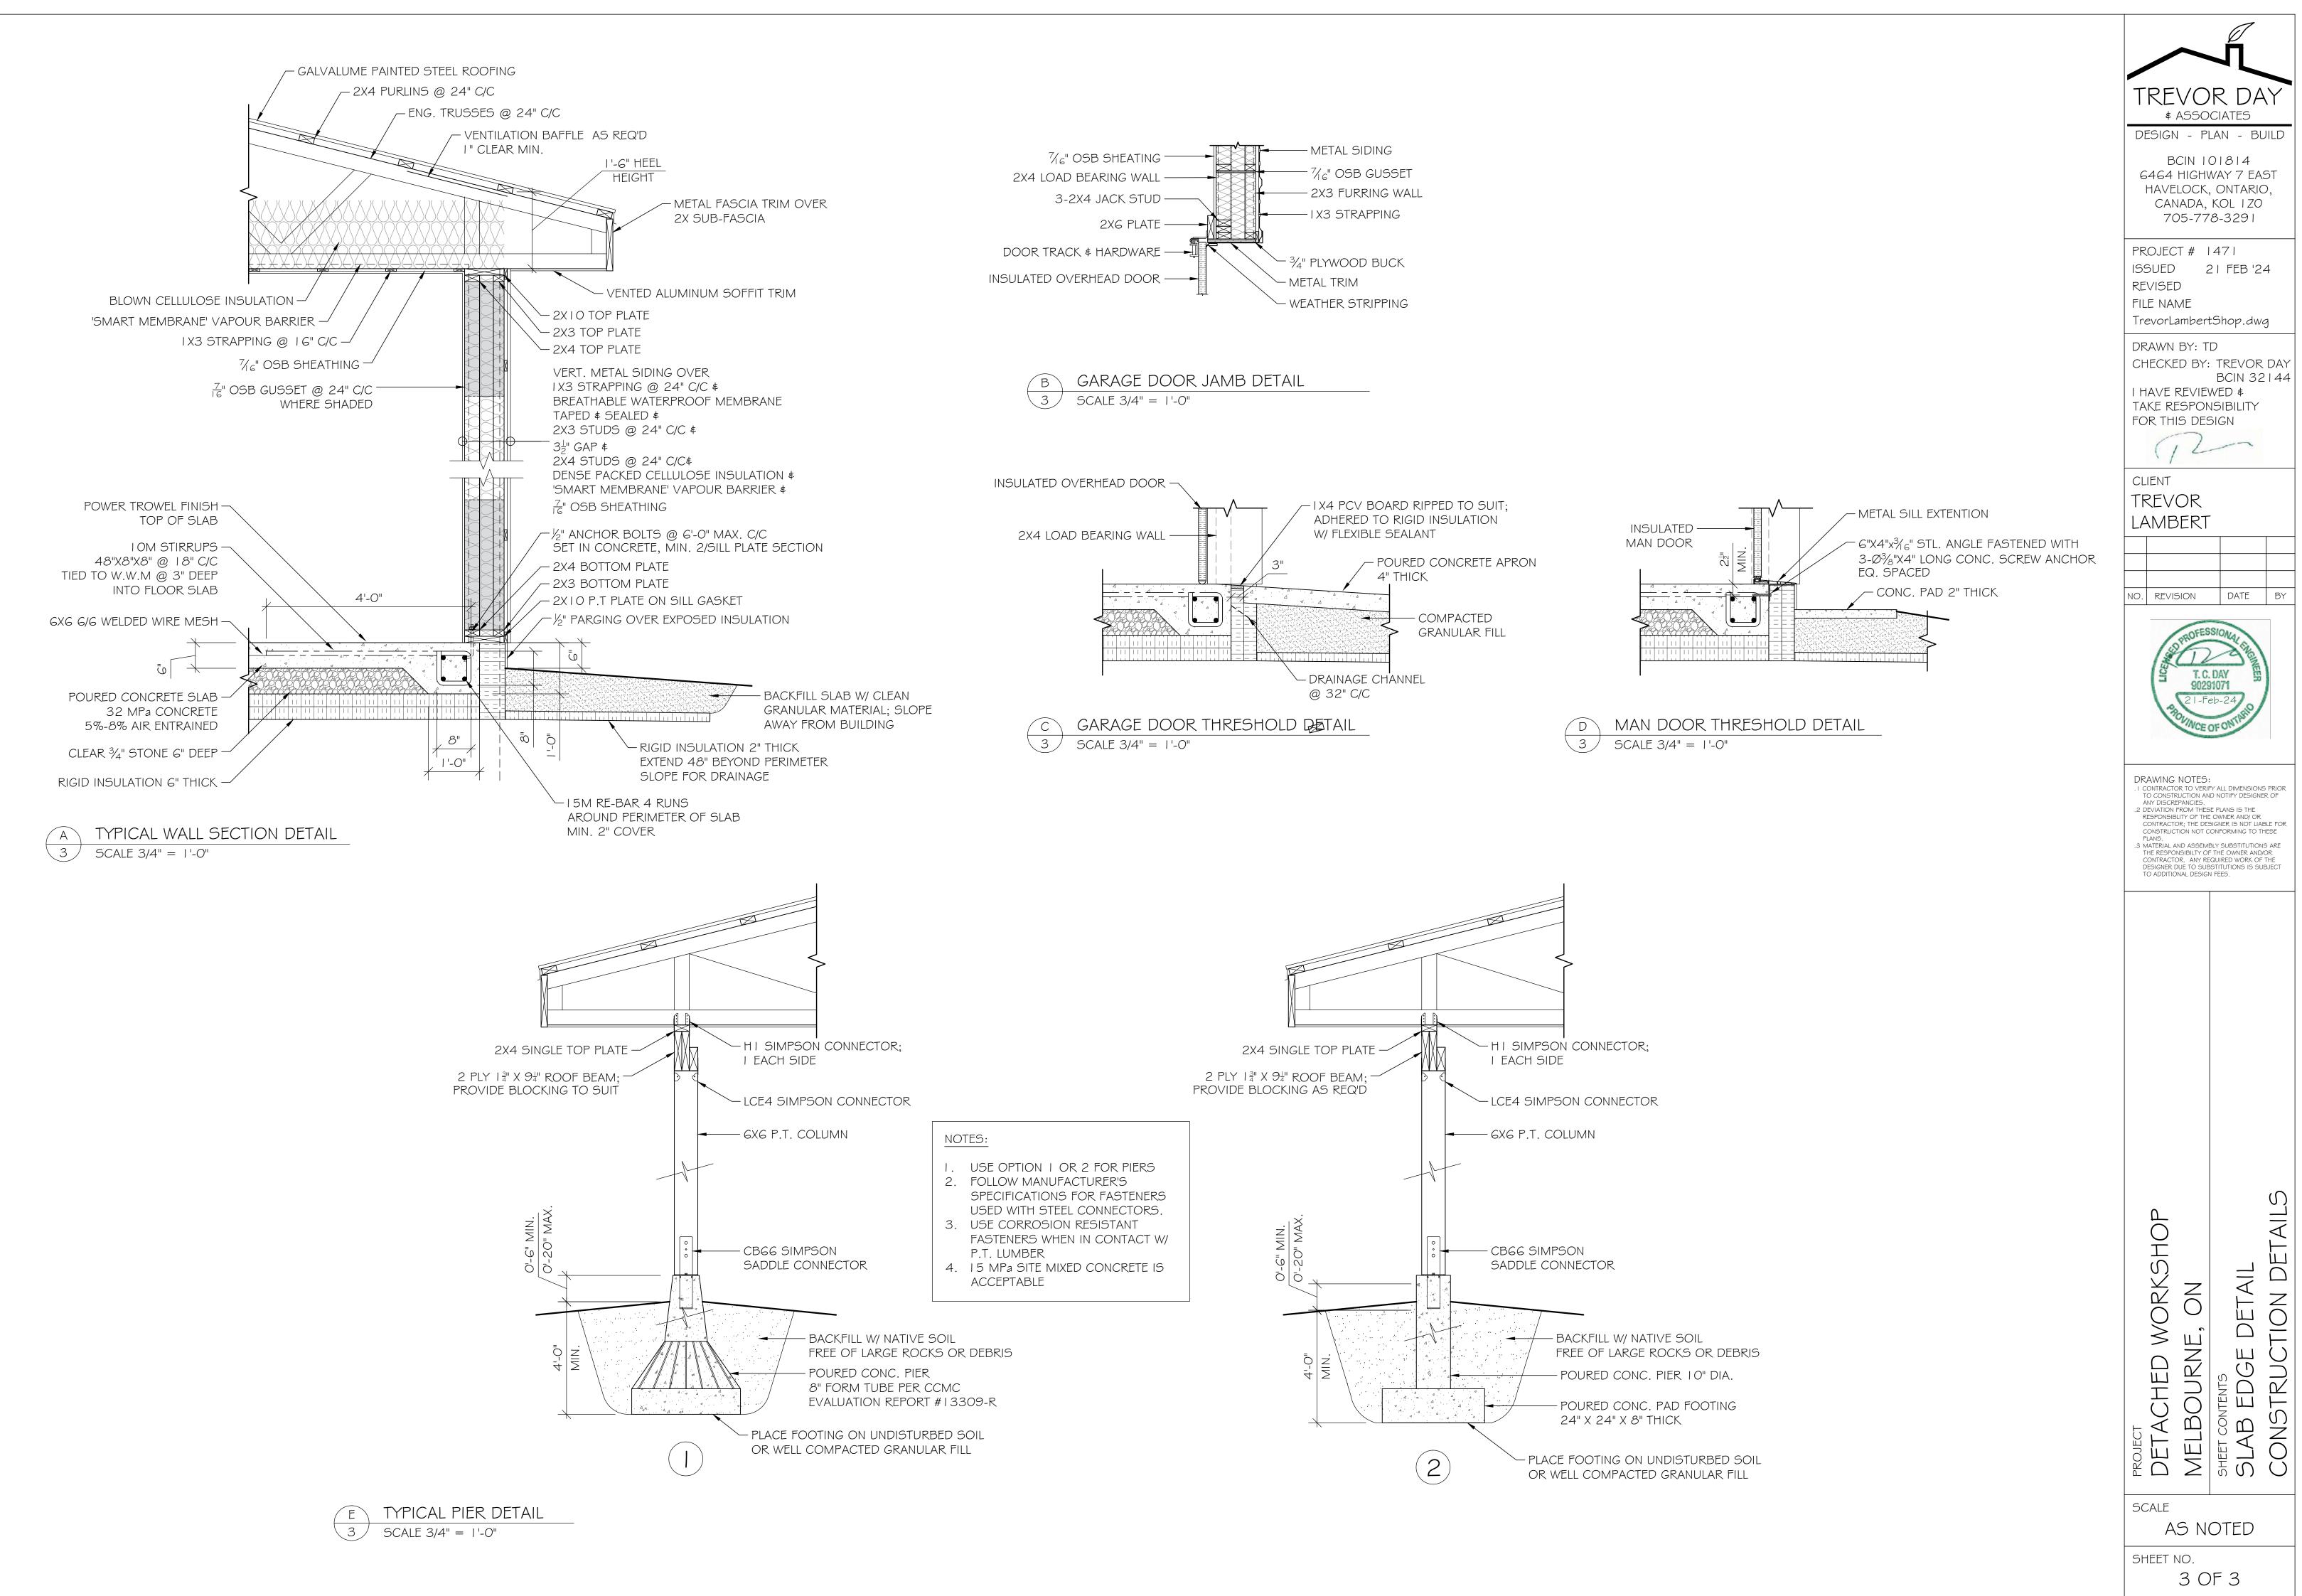

## SLAB ON GRADE FOUNDATION NOTES:

- 2. SPIN TROWEL FINISH SURFACE.
- GRANULAR FILL.
- COMPACTED.
- TO I" BELOW TOP OF SLAB.

LVL SCHEDUL LVL-1 2 PLY 1<sup>3</sup>/<sub>4</sub> X 9<sup>1</sup>/<sub>4</sub> 2.0e MICROLLAM

I. CONCRETE MATERIAL TO BE 32 MPA MIN. AGED COMPRESSIVE STRENGTH, 5%-8% AIR ENTRAINED.

3. FASTEN WOOD FRAMING TO FOUNDATION WALLS WITH 1/2" ANCHOR BOLTS EMBEDDED IN CONCRETE SPACED 6'-0" MAX. C/C. 2 PER SILL PLATE SECTION MINIMUM.

2. UNLESS OTHERWISE SPECIFIED INTERIOR CMU WALLS ARE DIMENSIONED TO FACE OF BLOCK, EXTERIOR WALLS ARE DIMENSIONED TO THE EXTERIOR FACE OF STRUCTURAL 2X4 STUD.

3. STRUCTURAL LUMBER TO BE SPRUCE-PINE-FIR NO.2 OR BETTER. 4. WIDTH OF BUILT-UP STUD POSTS SHALL NOT BE LESS THAN THE WIDTH OF THE GIRDER OR BEAM THAT THEY SUPPORT.

5. HANG WINDOWS AT 80" FROM SUB-FLOOR UNLESS OTHERWISE

6. WHERE SITE CONDITIONS REQUIRE DEVIATION FROM THESE PLANS THE BUILDER SHALL NOTIFY THE DESIGNER SO THAT SUITABLE CHANGES TO THE DESIGN CAN BE MADE. 7. SEAL ALL PENETRATIONS THROUGH THE AIR BARRIER WITH CAULKING