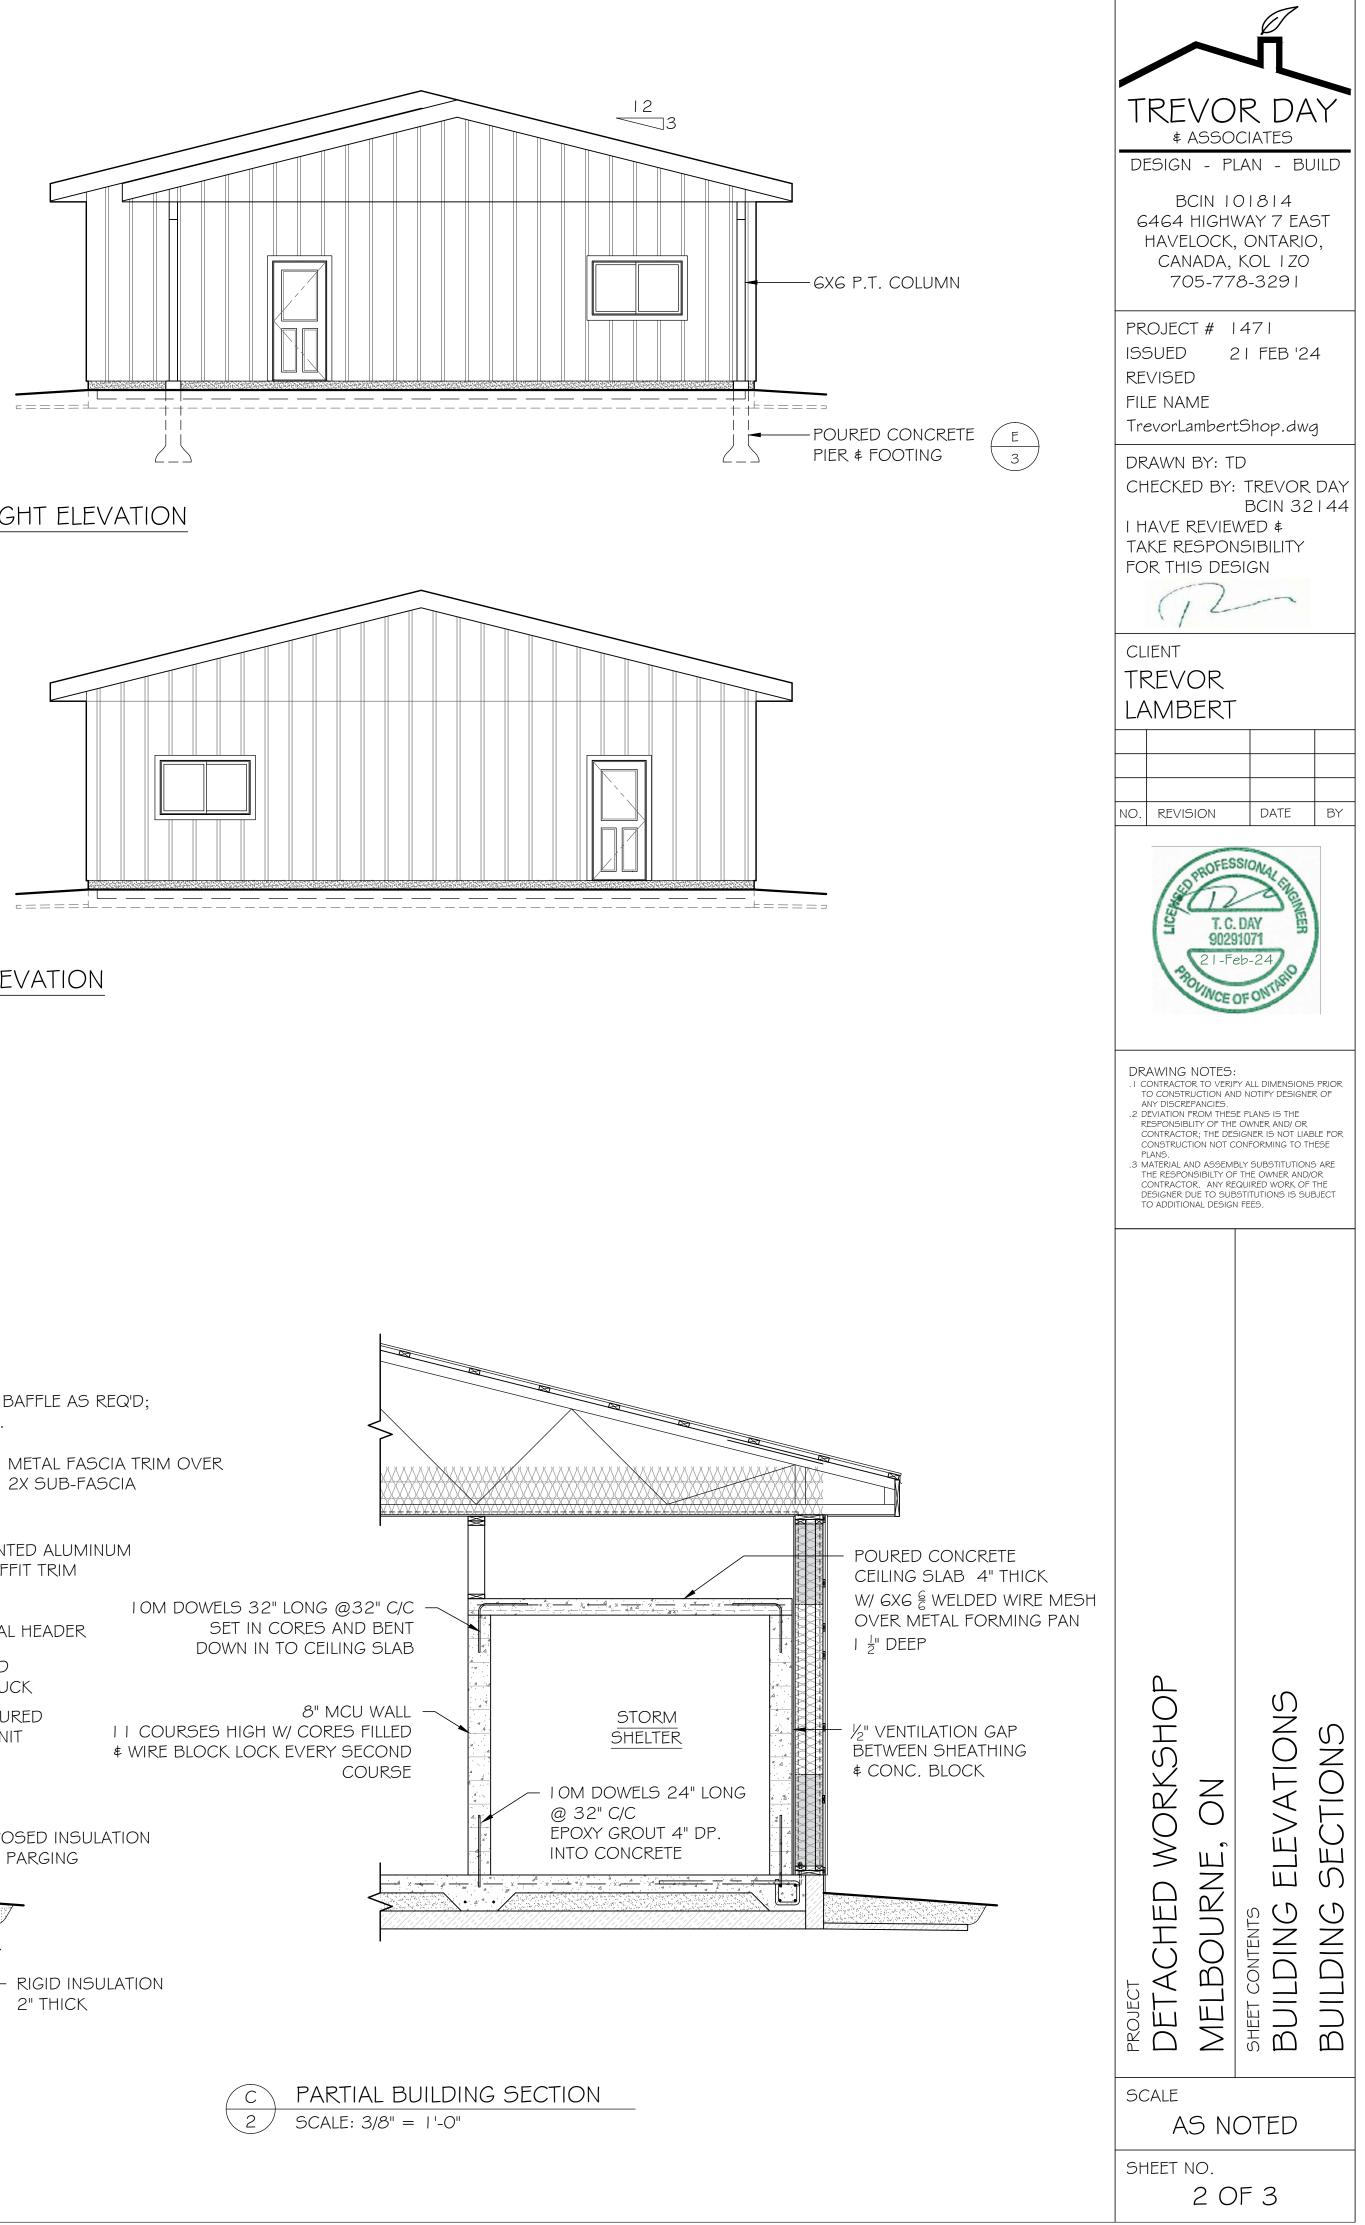

## **ROOF NOTES:**

- DRAWINGS. SPECIFICATIONS.

| SYM.                | SIZE     | DESC   |
|---------------------|----------|--------|
| $\Box$              | 36X80    | EXT. I |
| 2                   | 36X80    | EXT. I |
| 3                   | 32X80    | INT. S |
| 4                   | I 6'X8'  | OVER   |
|                     |          |        |
|                     |          | WINI   |
| SYM.                | SIZE     | DESC   |
| $\langle   \rangle$ | 60X36    | SLIDE  |
|                     |          |        |
|                     |          |        |
|                     |          |        |
|                     | HEADER S | 5CHED  |
| SYM.                | SIZE     |        |
| HI                  | 2-2X8    |        |
| H2                  | 2-2XIO   |        |

5. HANG WINDOWS AT 80" FROM SUB-FLOOR UNLESS OTHERWISE

6. WHERE SITE CONDITIONS REQUIRE DEVIATION FROM THESE PLANS THE BUILDER SHALL NOTIFY THE DESIGNER SO THAT SUITABLE CHANGES TO THE DESIGN CAN BE MADE. 7. SEAL ALL PENETRATIONS THROUGH THE AIR BARRIER WITH CAULKING