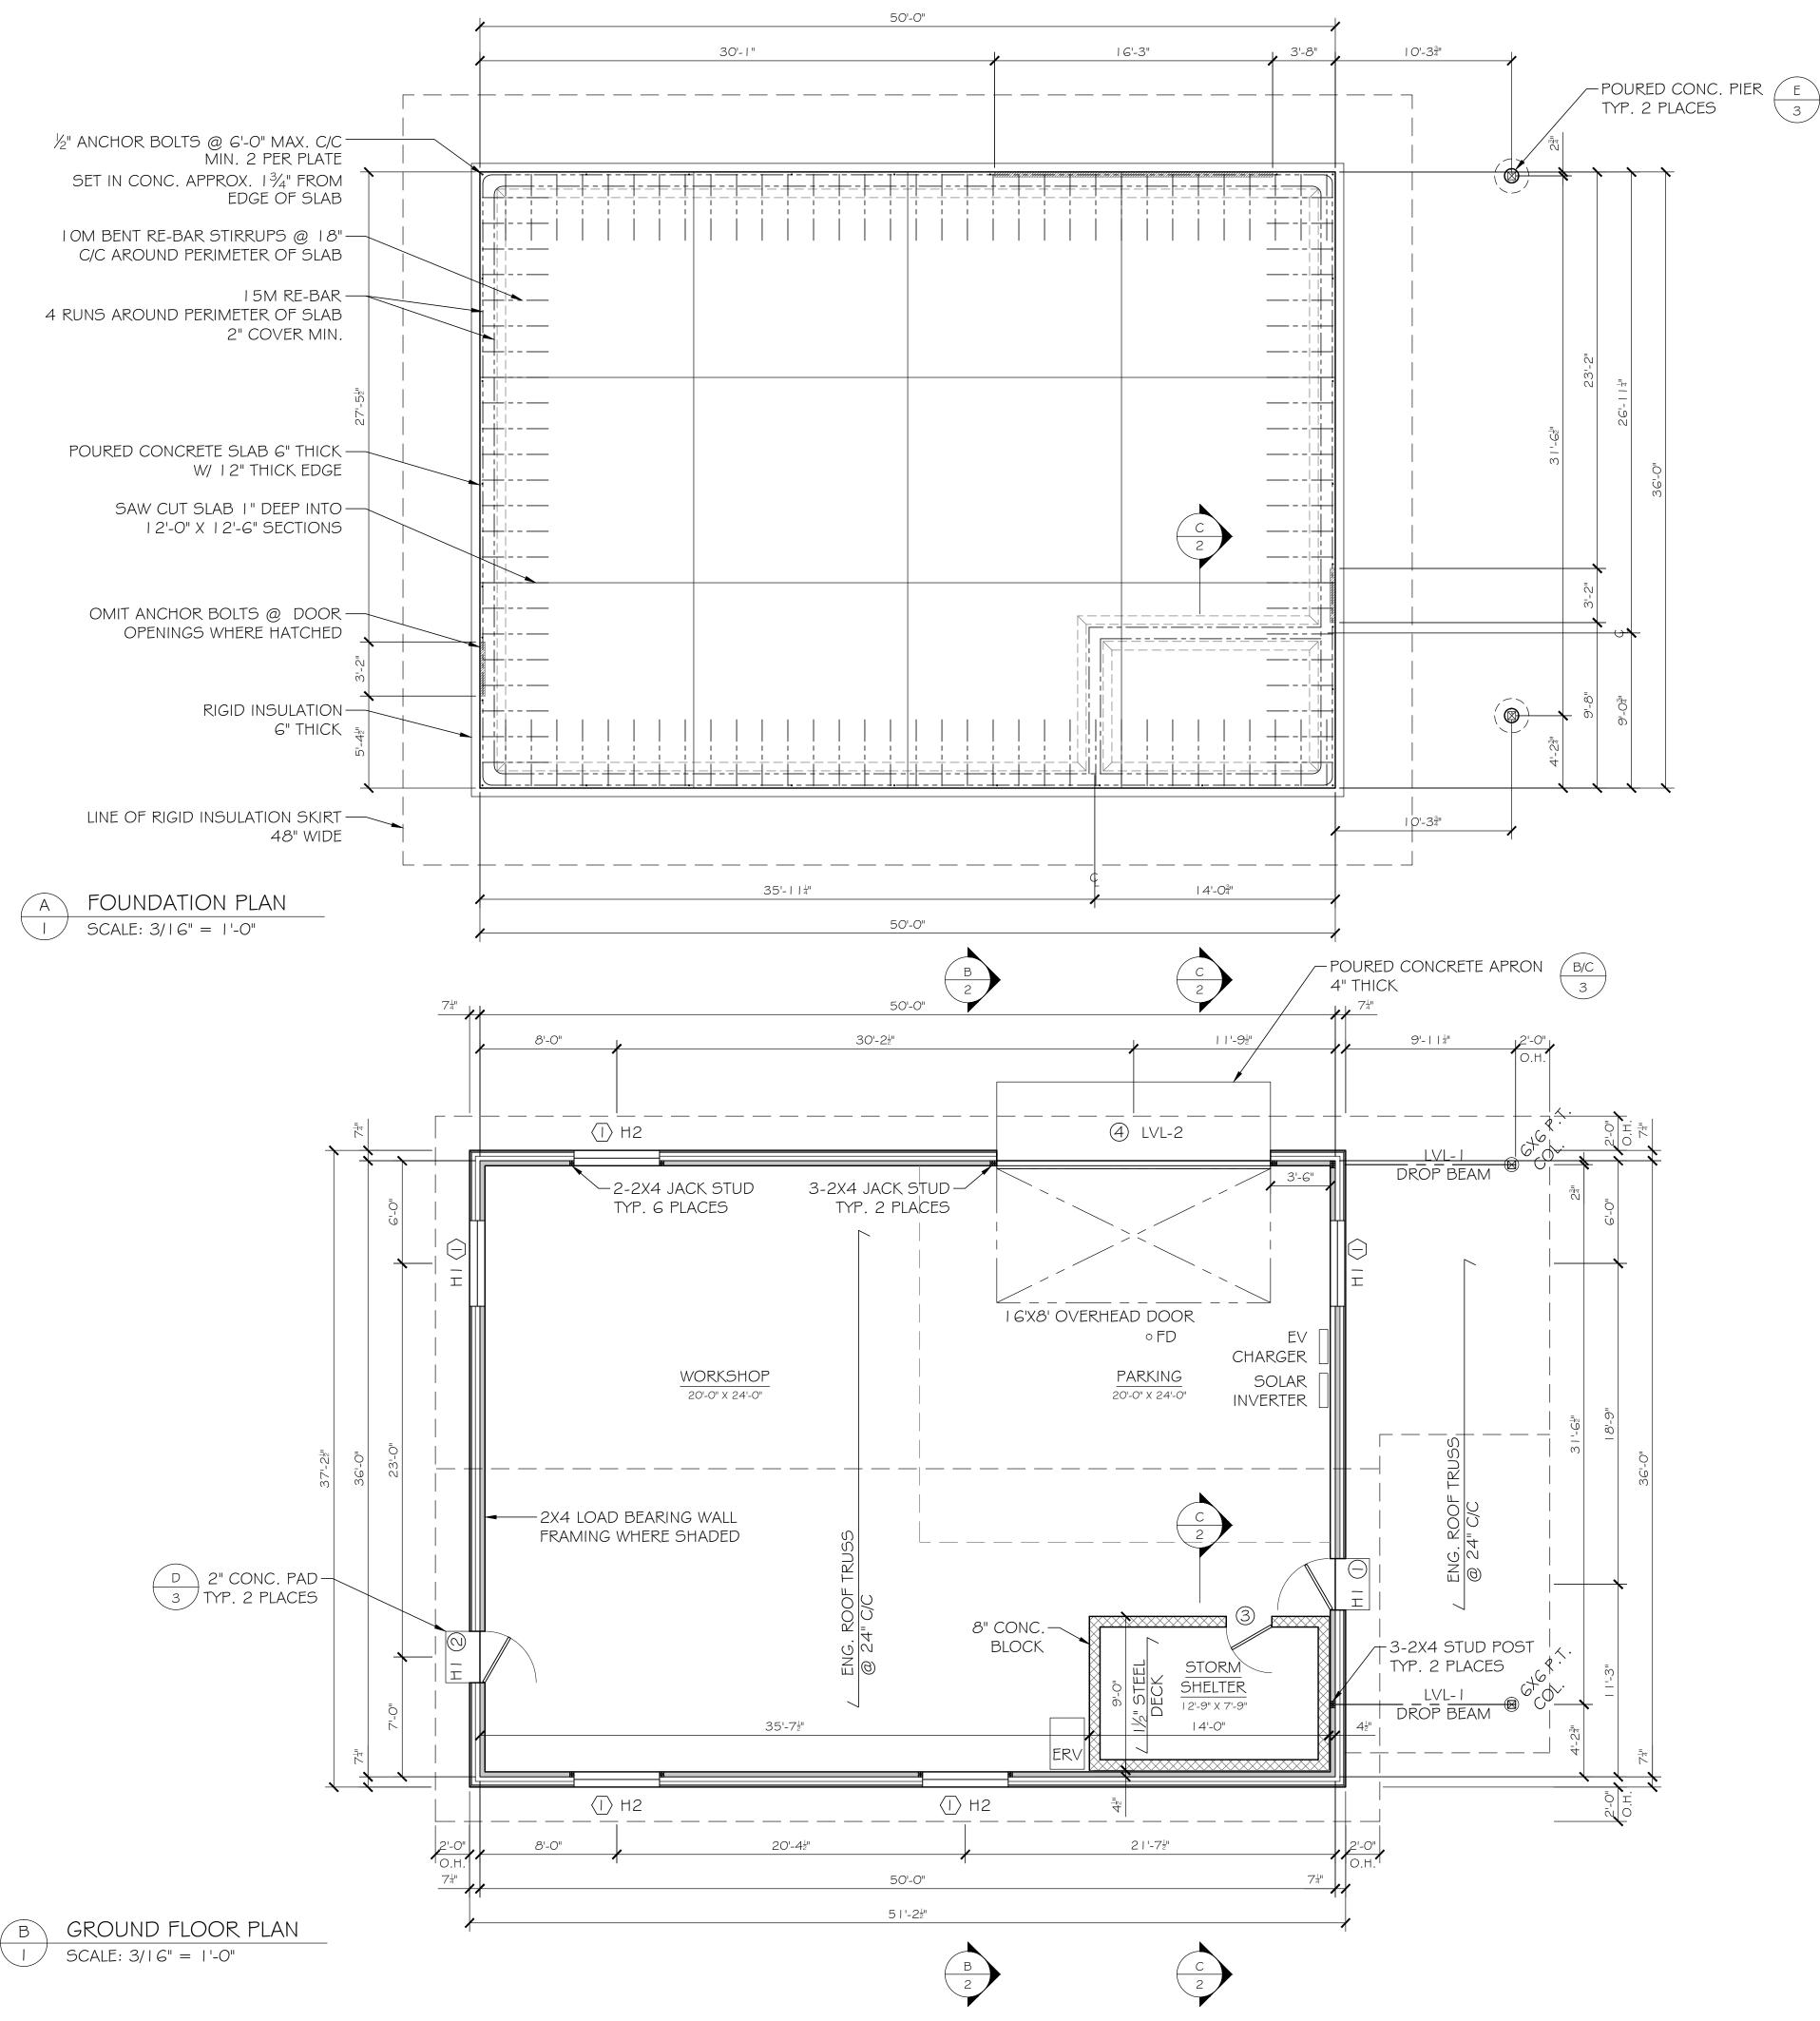

## SLAB ON GRADE FOUNDATION NOTES:

- 2. SPIN TROWEL FINISH SURFACE.
- GRANULAR FILL.
- COMPACTED.
- TO I" BELOW TOP OF SLAB.

## **ROOF NOTES:**

- DRAWINGS. SPECIFICATIONS.

| SYM.                | SIZE     | DESC   |
|---------------------|----------|--------|
| $\Box$              | 36X80    | EXT. I |
| 2                   | 36X80    | EXT. I |
| 3                   | 32X80    | INT. S |
| 4                   | I 6'X8'  | OVER   |
|                     |          |        |
|                     |          | WINI   |
| SYM.                | SIZE     | DESC   |
| $\langle   \rangle$ | 60X36    | SLIDE  |
|                     |          |        |
|                     |          |        |
|                     |          |        |
|                     | HEADER S | 5CHED  |
| SYM.                | SIZE     |        |
| HI                  | 2-2X8    |        |
| H2                  | 2-2XIO   |        |

LVL SCHEDUL LVL-1 2 PLY 1<sup>3</sup>/<sub>4</sub> X 9<sup>1</sup>/<sub>4</sub> 2.0e MICROLLAM

I. CONCRETE MATERIAL TO BE 32 MPA MIN. AGED COMPRESSIVE STRENGTH, 5%-8% AIR ENTRAINED.

3. FASTEN WOOD FRAMING TO FOUNDATION WALLS WITH 1/2" ANCHOR BOLTS EMBEDDED IN CONCRETE SPACED 6'-0" MAX. C/C. 2 PER SILL PLATE SECTION MINIMUM.

4. STRIP ALL ORGANIC TOPSOIL AND ANY UNSATISFACTORY SUBSOIL OFF THE ENTIRE BUILDING FOOTPRINT PLUS A MINIMUM OF 3'-O" ALL AROUND THE OUTSIDE OF THE FOOTPRINT. REMOVE ALL STUMPS AND ROOTS FROM THE FOOTPRINT, BACKFILL HOLES WITH WELL COMPACTED

5. UP-FILL SITE AS REQUIRED FOR THE BUILDING. USE GOOD CLEAN GRANULAR FILL (CRUSHER RUN/BREAKER RUN FOR THICKER FILL DEPTHS, CLEAR  $\frac{3}{4}$ " STONE OR GRANULAR 'A' FOR FINAL TOPPING OF FILL). UP-FILL IN LAYERS WELL MECHANICALLY

6. "PROOF ROLL" TOP OF FILL WITH VIBRATING PLATE TAMPER OR VIBRATING ROLLER COMPACTOR.

7. ESTABLISH FINAL LEVEL OF THE BUILDING AND FINAL SITE GRADES SO THAT THE SITE IS SLOPED AWAY FROM THE BUILDING ON ALL SIDES. ESTABLISH FINAL EXTERIOR GRADE TO BE 6" BELOW TOP OF SLAB. RAMP UP GRADE AT DOORWAYS

8. DO NOT SET ONE CORNER OF THE SLAB ON BEDROCK AND THE REST ON FILL. IF BEDROCK IS ENCOUNTERED ENSURE A MINIMUM OF 6" OF FILL OVER THE ROCK AND COMPACT THE REST OF THE UNDER-FLOOR FILL THOROUGHLY.

I. REFERENCE STANDARD ONTARIO BUILDING CODE 2012 (OBC). REFER TO THE OBC FOR DETAILS NOT INCLUDED HERE.

2. UNLESS OTHERWISE SPECIFIED INTERIOR CMU WALLS ARE DIMENSIONED TO FACE OF BLOCK, EXTERIOR WALLS ARE DIMENSIONED TO THE EXTERIOR FACE OF STRUCTURAL 2X4 STUD.

3. STRUCTURAL LUMBER TO BE SPRUCE-PINE-FIR NO.2 OR BETTER. 4. WIDTH OF BUILT-UP STUD POSTS SHALL NOT BE LESS THAN THE WIDTH OF THE GIRDER OR BEAM THAT THEY SUPPORT.

5. HANG WINDOWS AT 80" FROM SUB-FLOOR UNLESS OTHERWISE

6. WHERE SITE CONDITIONS REQUIRE DEVIATION FROM THESE PLANS THE BUILDER SHALL NOTIFY THE DESIGNER SO THAT SUITABLE CHANGES TO THE DESIGN CAN BE MADE. 7. SEAL ALL PENETRATIONS THROUGH THE AIR BARRIER WITH CAULKING