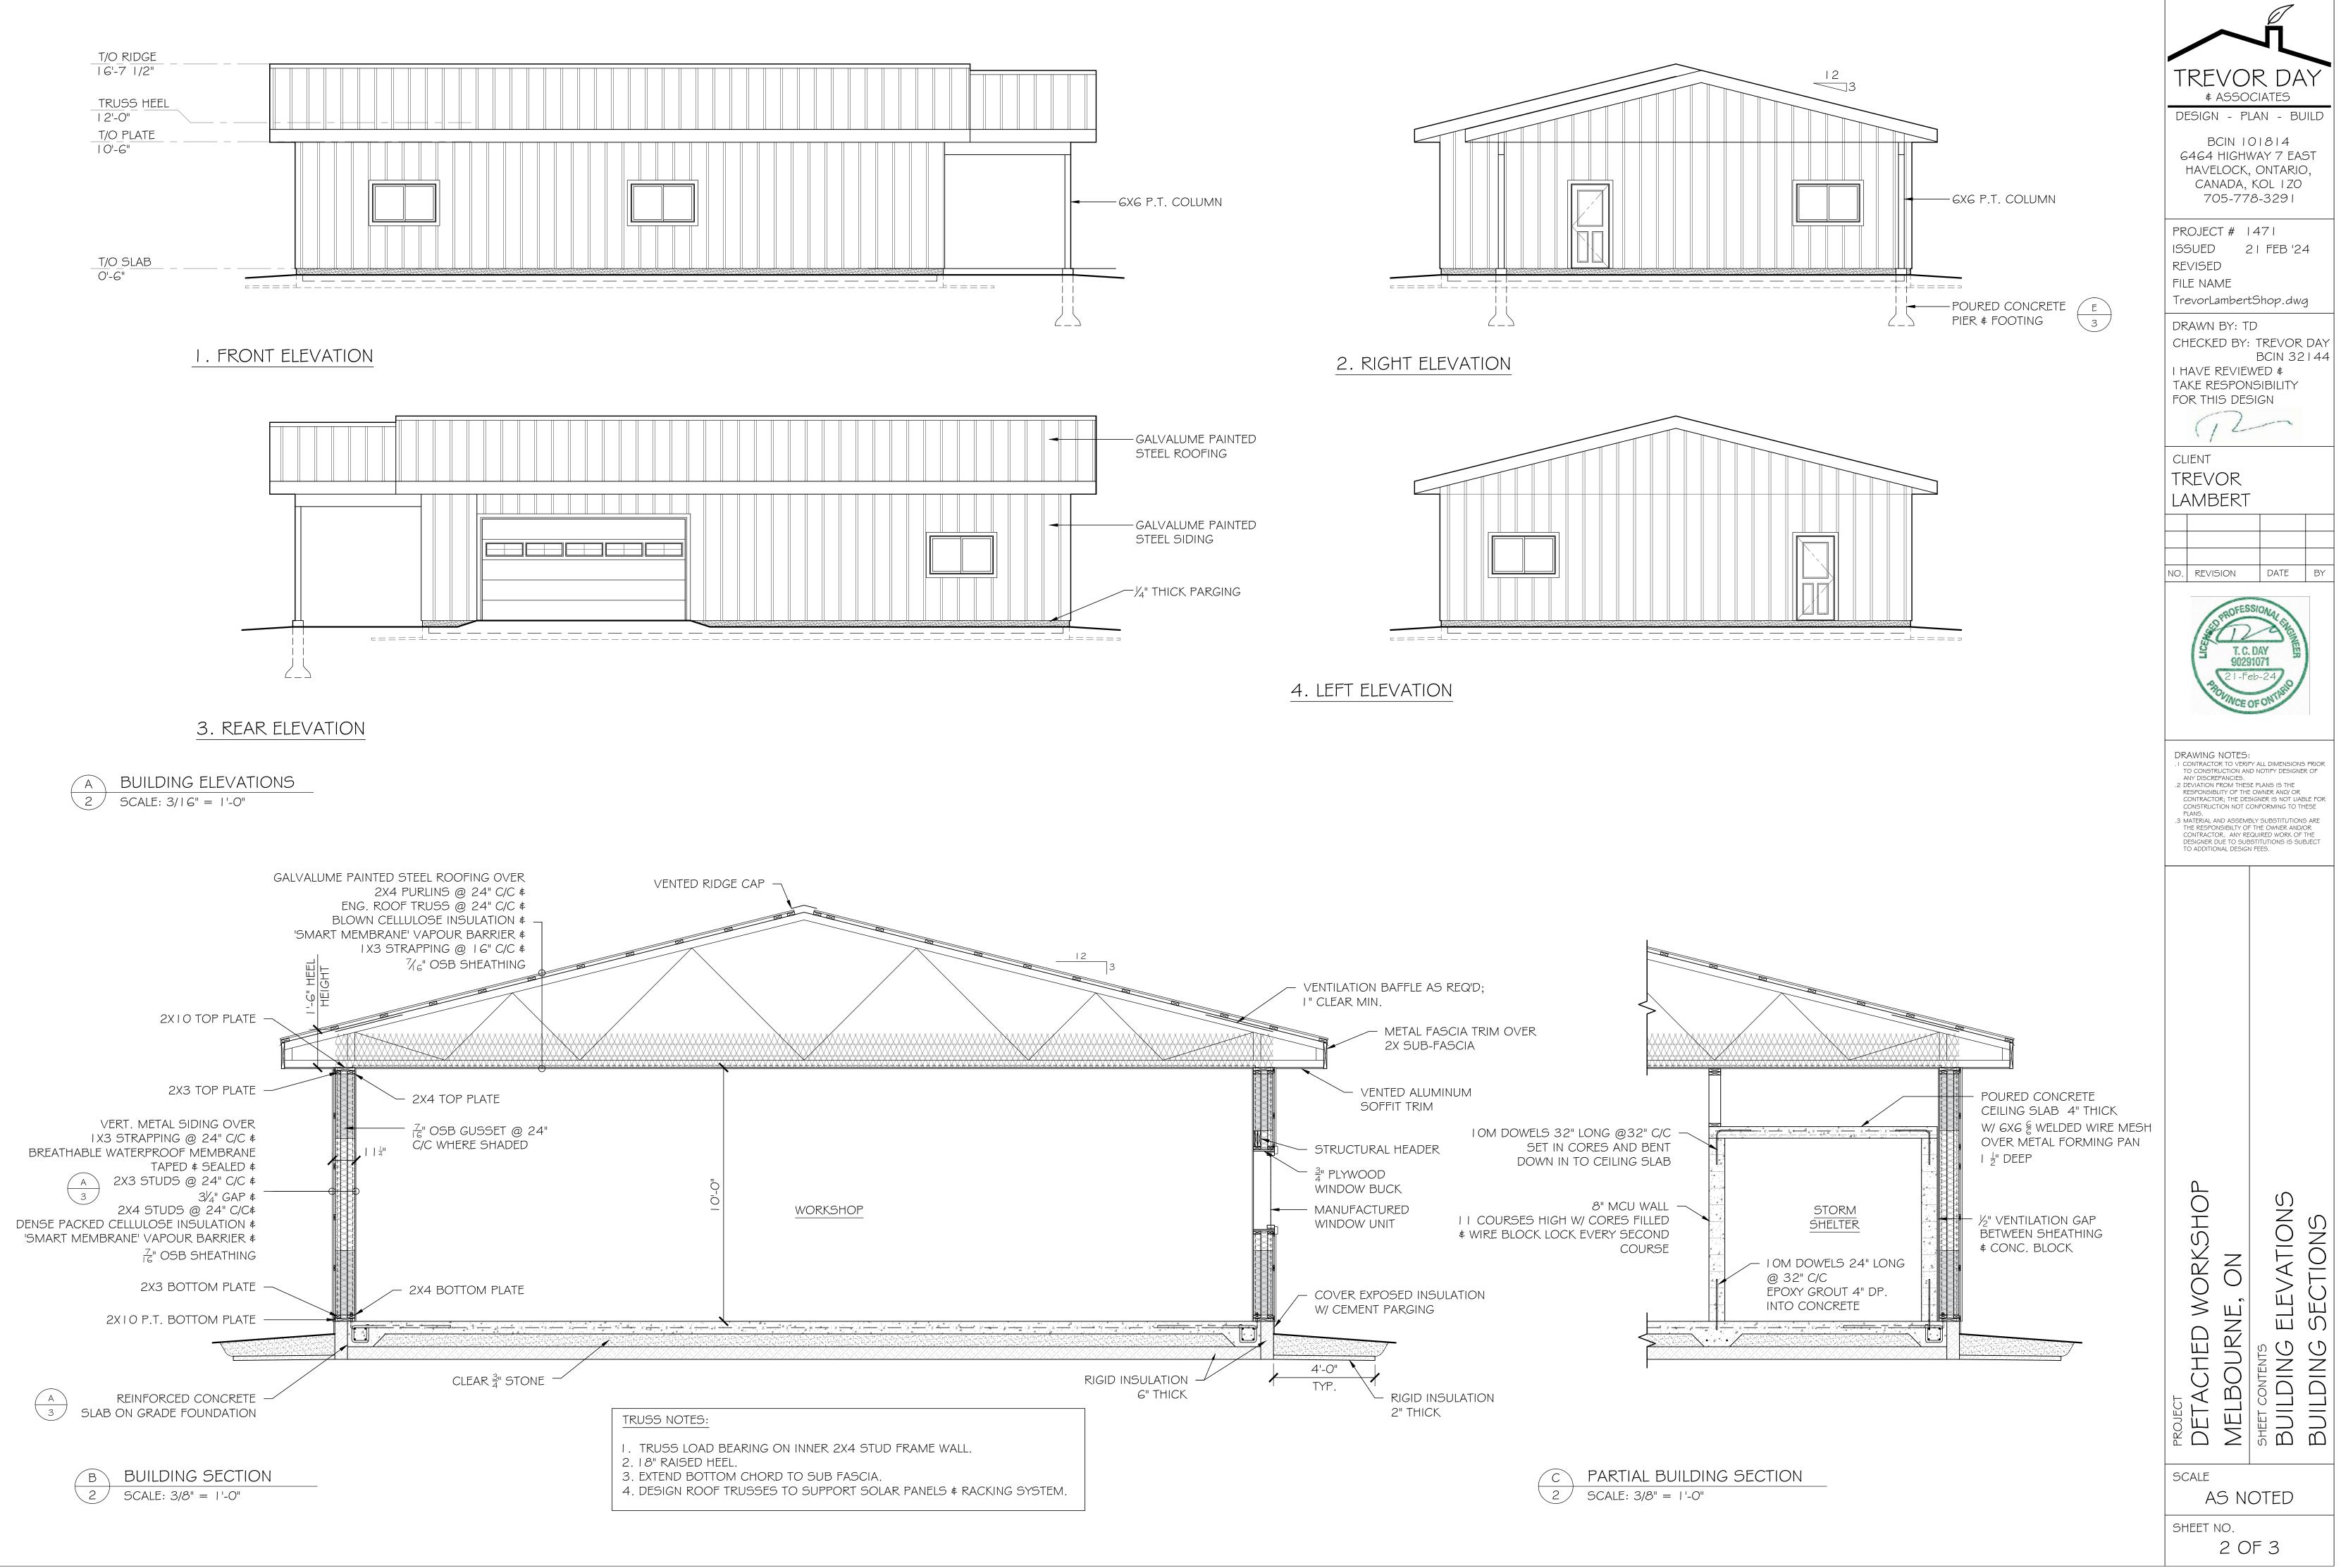

## CONSTRUCTION NOTES:

- SPECIFIED.
- AND TAPE. DETAILS.

5. HANG WINDOWS AT 80" FROM SUB-FLOOR UNLESS OTHERWISE

6. WHERE SITE CONDITIONS REQUIRE DEVIATION FROM THESE PLANS THE BUILDER SHALL NOTIFY THE DESIGNER SO THAT SUITABLE CHANGES TO THE DESIGN CAN BE MADE. 7. SEAL ALL PENETRATIONS THROUGH THE AIR BARRIER WITH CAULKING

8. REFER TO HVAC DESIGN FOR HEATING AND VENTILATION SYSTEM

I. INSTALL AND BRACE NEW ROOF TRUSSES PER TRUSS ENGINEER'S

2. REFER TO TRUSS ENGINEER'S DRAWINGS FOR TRUSS HANGER

| OR SCHEDULE         |      |
|---------------------|------|
| CRIPTION            | QTY. |
| HALF LITE DOOR - LH | I    |
| HALF LITE DOOR - RH | 1    |
| BLAB DOOR - LH      | ļ    |
| HEAD                | ļ    |
|                     |      |
| DOW SCHEDULE        |      |
| CRIPTION QTY.       |      |
| R 5                 |      |
|                     |      |
|                     |      |
|                     |      |
| ULE                 |      |
|                     |      |
|                     |      |
|                     |      |
|                     |      |
|                     |      |
|                     |      |