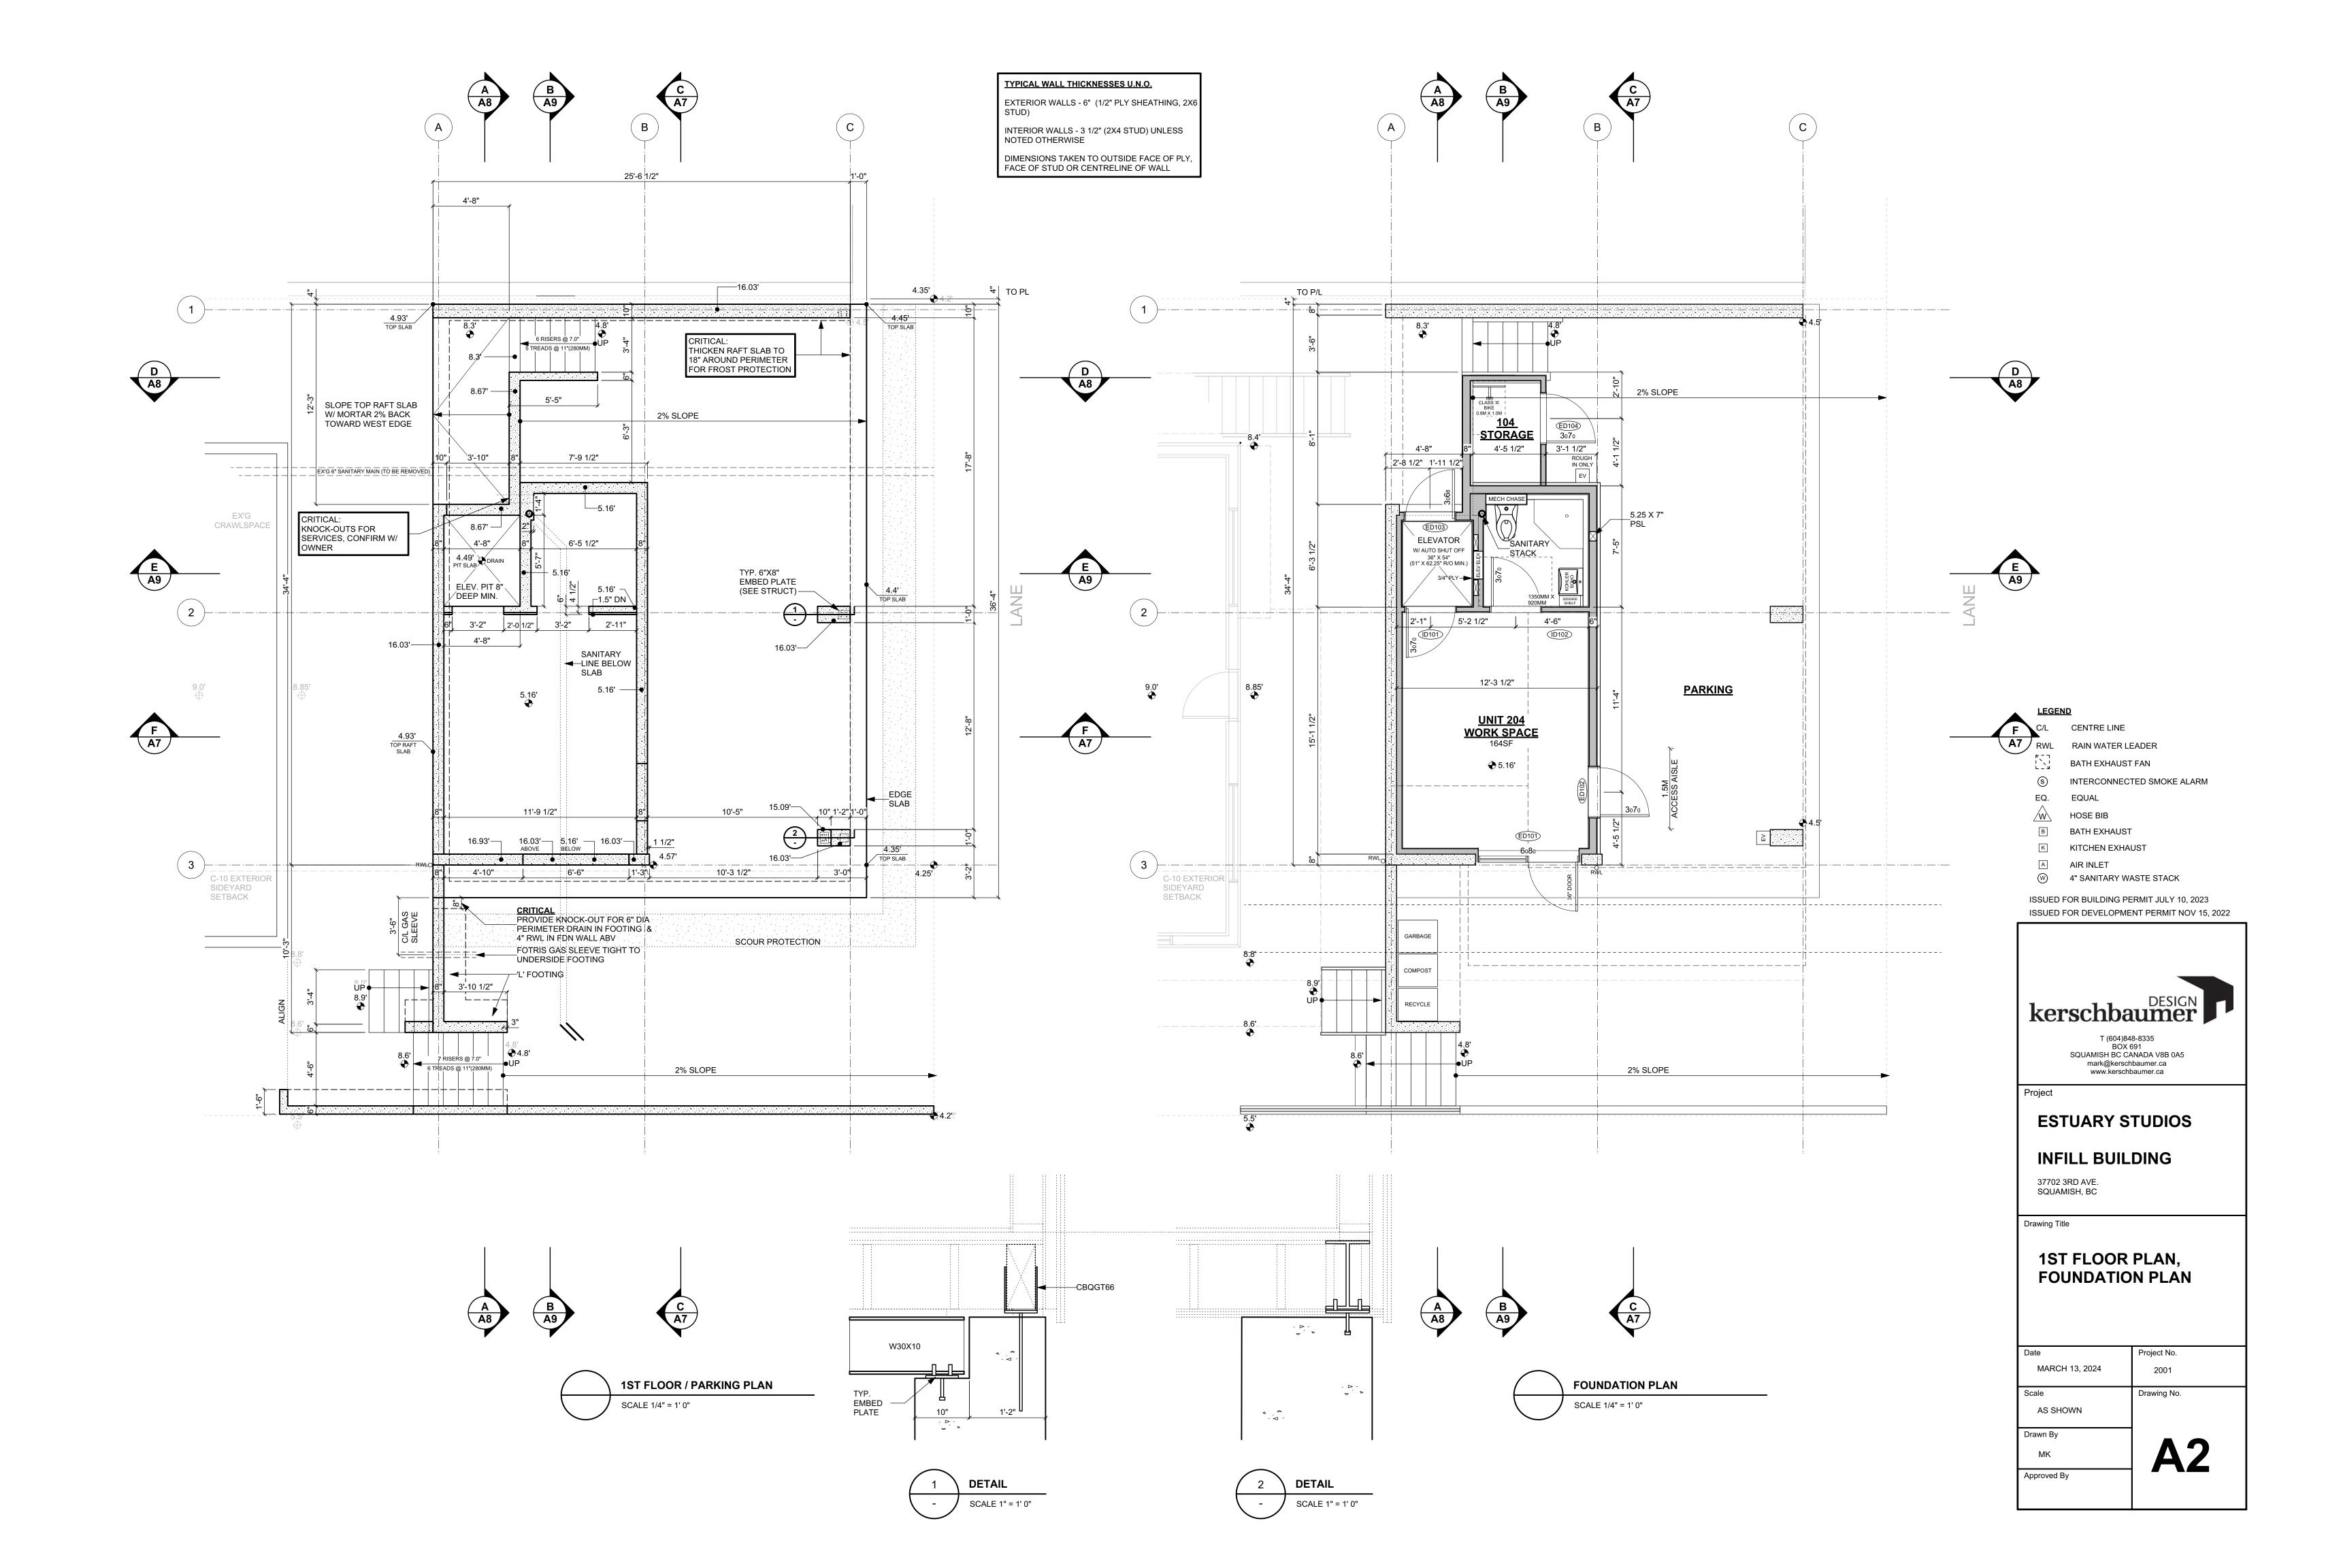

**SECTION E-E** 

SCALE 1/4" = 1' 0"



FLOOR ASSEMBLIES

FINISHED FLOORING ON

1/2" DRYWALL - PAINT FINISH

FINISHED FLOORING ON 1.5" CONC SKIM COAT

1/2" RESILIENT CHANNEL

REFER 9.10.9.16(2)

**SECTION B-B** 

SCALE 1/4" = 1' 0"

FINISHED FLOORING ON

1.5" CONC SKIM COAT ON

1.5" CONC SKIM COAT (2ND & 3RD FLR)

6" ROXUL SAFE-N-SOUND INSULATION

RESILIENT METAL CHANNELS @ 16" O/C

ROOF ASSEMBLIES

R2 DECK ASSEMBLY

2" CONC PAVERS ON

2 PLY TORCH-ON ROOF

PER RCABC STANDARDS

3/4" T&G PLY SHEATHING

VAPOUR BARRIER PAINT

RESILIENT CHANNEL

JOISTS (SEE STRUCT DWGS)

R2a OVER HEATED INTERIOR SPACE

AB R28 1/2 LB SPRAY FOAM INSULATION

1/2" DRYWALL - PAINT FINISH R2b OVER EXTERIOR SPACE 1 HR FRR

AB - INDICATES AIR BARRIER

R1 - TYPICAL SLOPED ROOF ASSEMBLY

3/4" T&G PLY SHEATHING ON

TJ