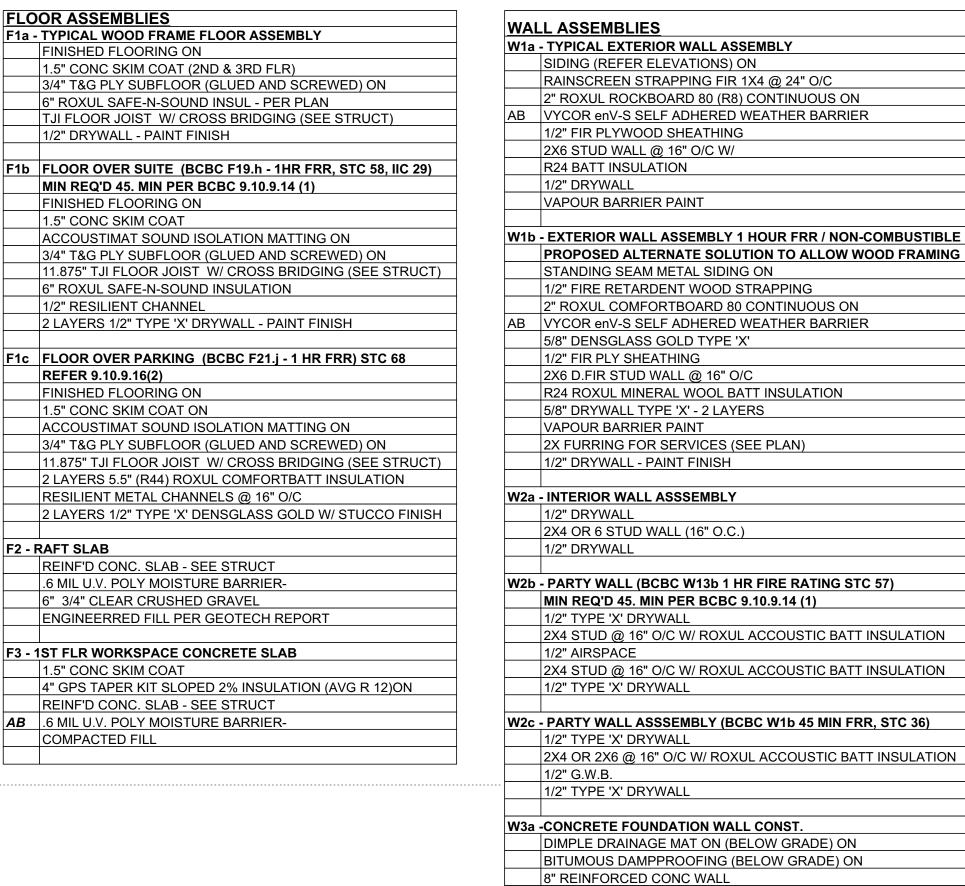

**SECTION E-E** 

SCALE 1/4" = 1' 0"

FLOOR ASSEMBLIES

FINISHED FLOORING ON

1/2" DRYWALL - PAINT FINISH

FINISHED FLOORING ON 1.5" CONC SKIM COAT

1/2" RESILIENT CHANNEL

REFER 9.10.9.16(2)

**SECTION B-B** 

SCALE 1/4" = 1' 0"

FINISHED FLOORING ON

1.5" CONC SKIM COAT ON

1.5" CONC SKIM COAT (2ND & 3RD FLR)

6" ROXUL SAFE-N-SOUND INSULATION

RESILIENT METAL CHANNELS @ 16" O/C

ROOF ASSEMBLIES

R2 DECK ASSEMBLY

2" CONC PAVERS ON

2 PLY TORCH-ON ROOF

PER RCABC STANDARDS

3/4" T&G PLY SHEATHING

VAPOUR BARRIER PAINT

RESILIENT CHANNEL

JOISTS (SEE STRUCT DWGS)

R2a OVER HEATED INTERIOR SPACE

AB R28 1/2 LB SPRAY FOAM INSULATION

1/2" DRYWALL - PAINT FINISH R2b OVER EXTERIOR SPACE 1 HR FRR

AB - INDICATES AIR BARRIER

R1 - TYPICAL SLOPED ROOF ASSEMBLY

3/4" T&G PLY SHEATHING ON

TJI JOISTS (SEE STRUCT DWGS)

NYLON MATRIX CAPILARY BREAK ON

INTERIOR - 1/2" DRYWALL - PAINT FINISH

STANDING SEAM METAL ROOF (PER RCABC SPECS) ON

AB R40 1/2 LB SPRAY FOAM W/ VAPOUR BARRIER PAINT

EXTERIOR -VENTED METAL SOFFIT OR HARDIE PANEL

PROTECTION SHIMS FROM TORCH-ON MATERIAL ON

2 LAYERS 5/8" TYPE 'X' DENSGLASS GOLD W/ STUCCO FINISH

SOPREMA FLAM 180 W/ CHARCOL CAP SHEET

SELF ADHERED HIGH TEMP VAPOUR PERMEABLE MEMBRANE

**LEGEND** 

C/L CENTRE LINE