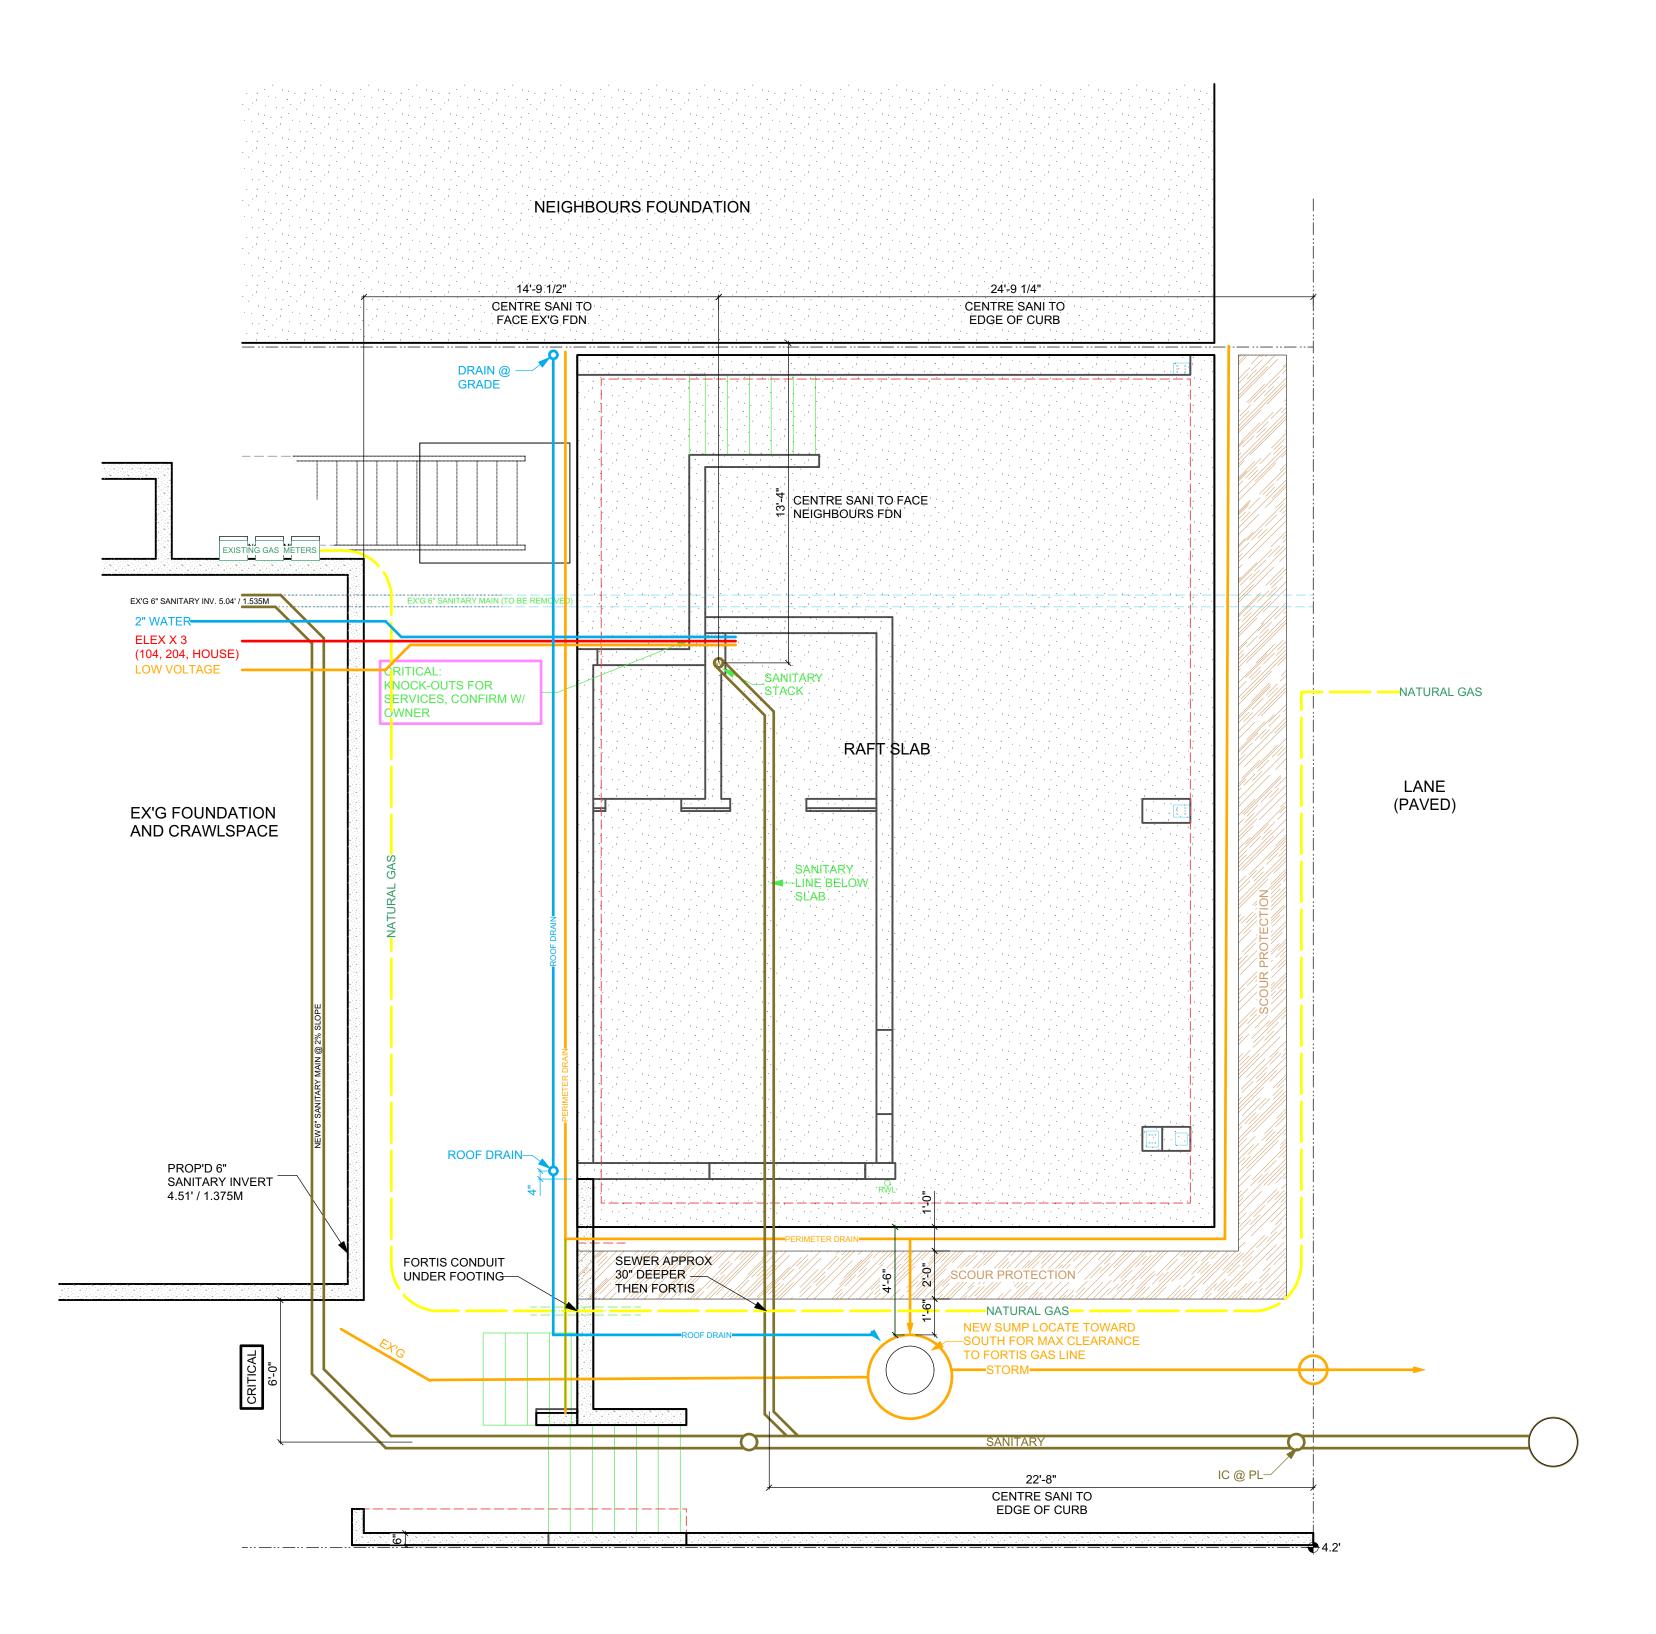

RWL RAIN WATER LEADER

BATH EXHAUST FAN

INTERCONNECTED SMOKE ALARM

BATH EXHAUST

KITCHEN EXHAUST

AIR INLET

4" SANITARY WASTE STACK

ISSUED FOR BUILDING PERMIT JULY 10, 2023