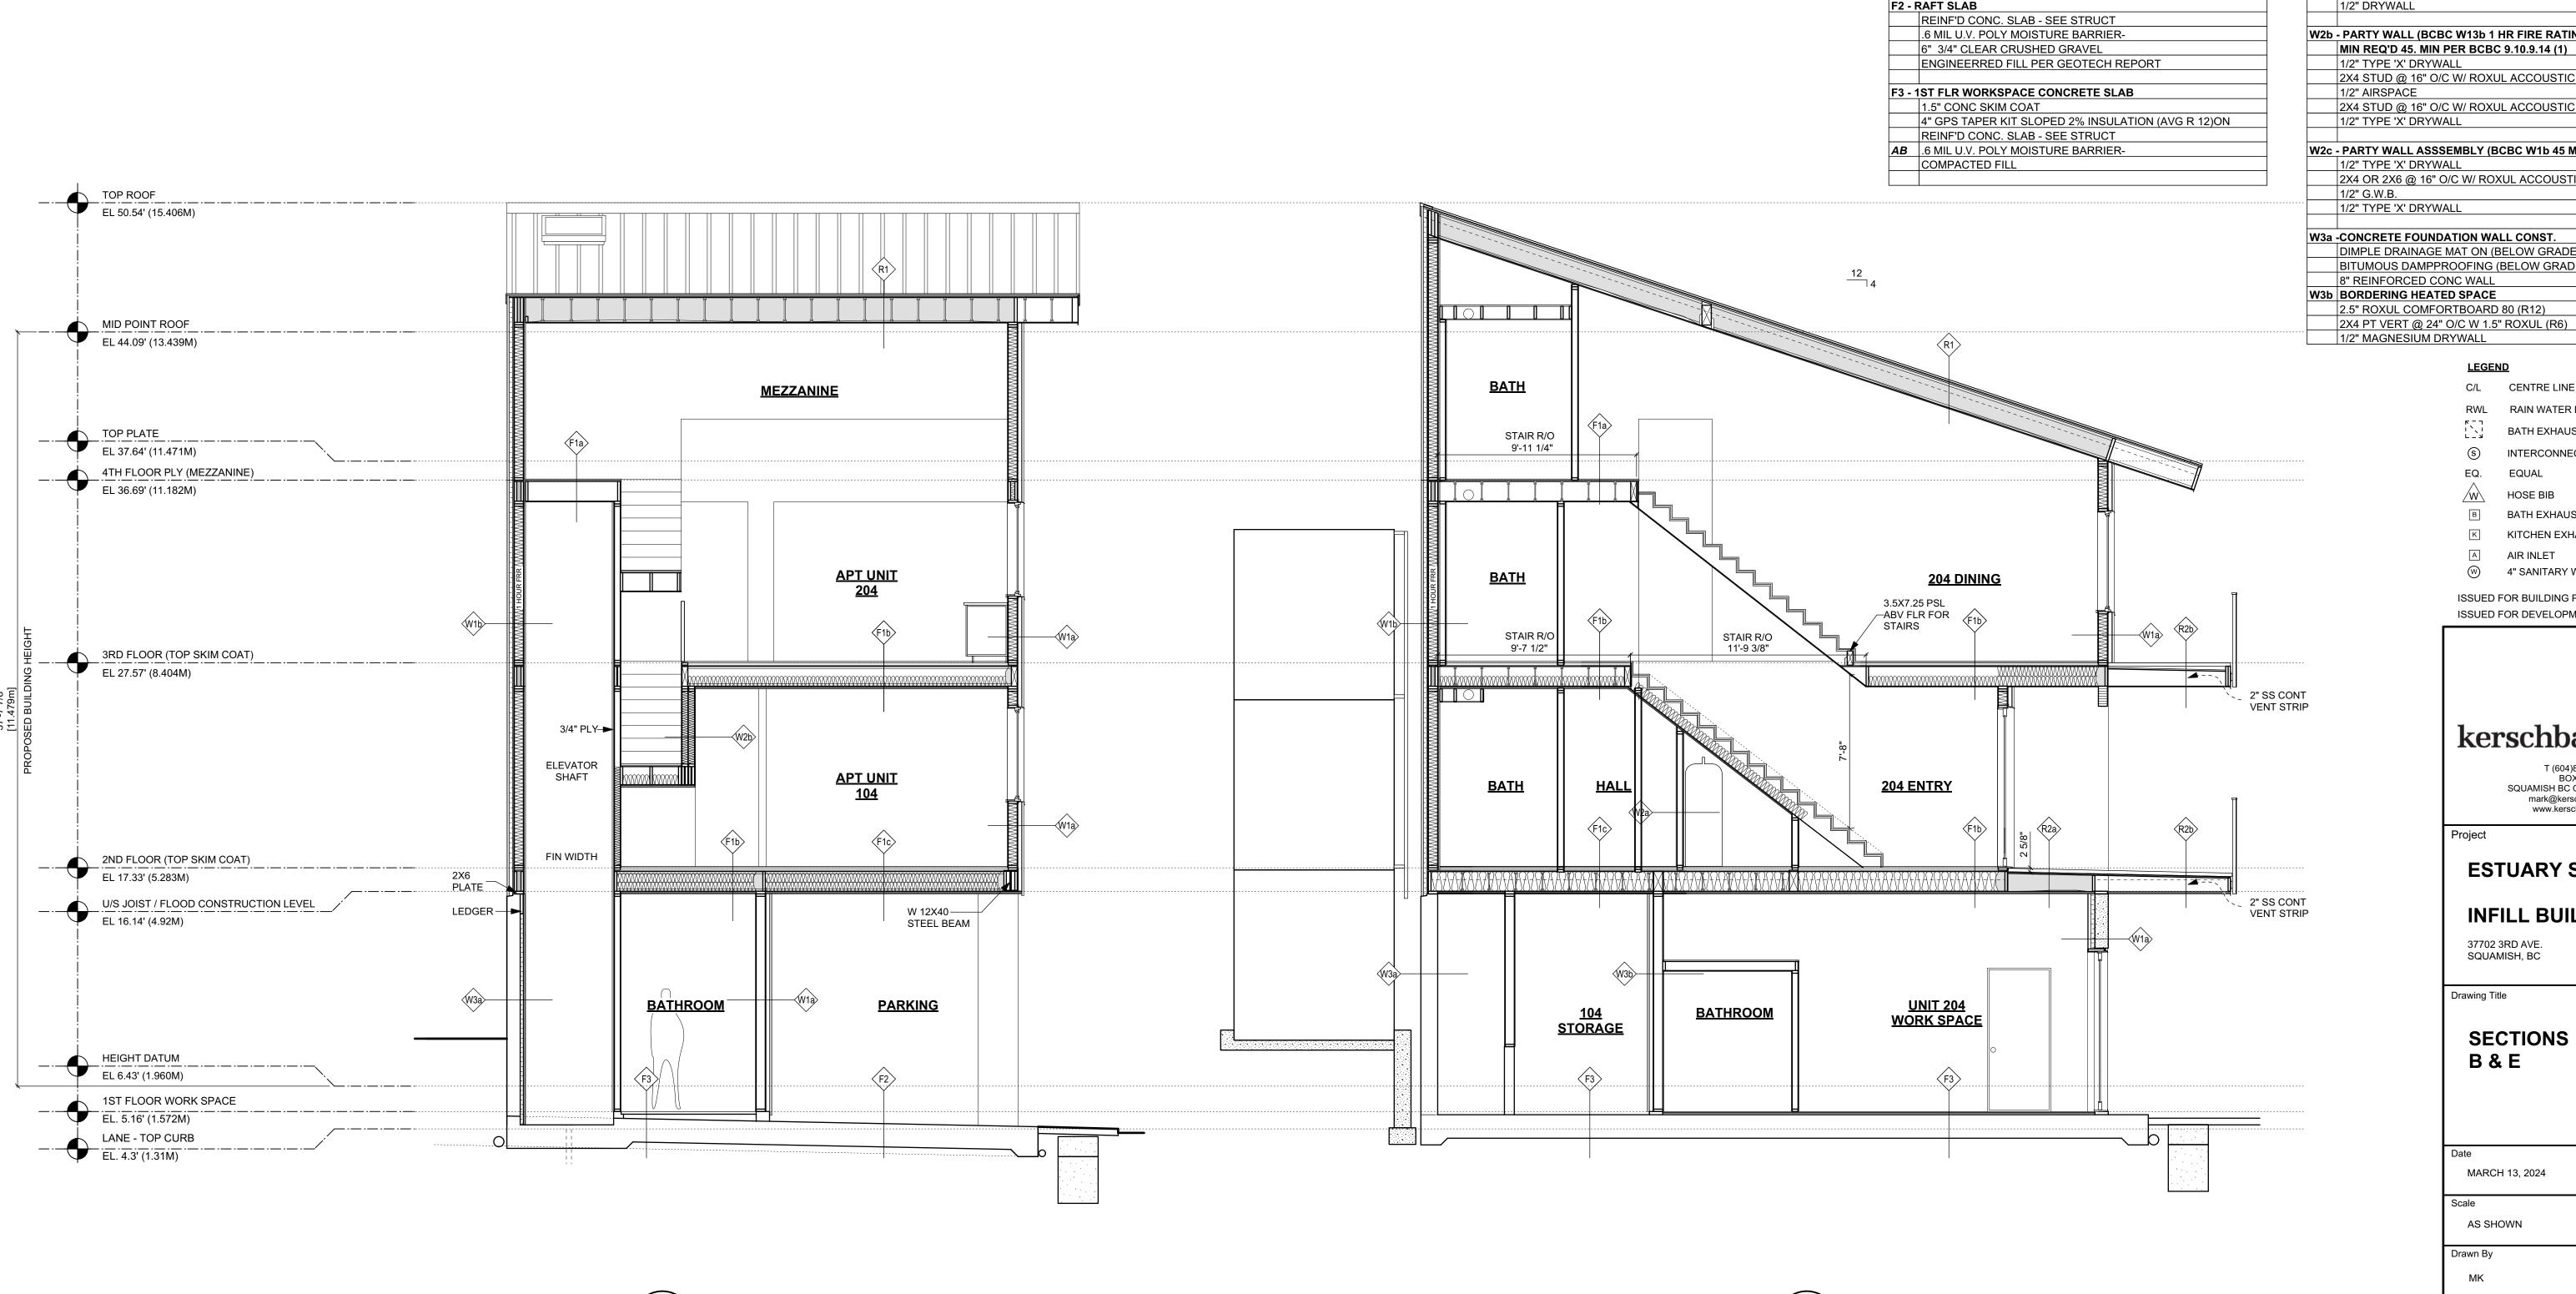

**SECTION E-E** 

SCALE 1/4" = 1' 0"

FLOOR ASSEMBLIES

FINISHED FLOORING ON

1/2" DRYWALL - PAINT FINISH

FINISHED FLOORING ON 1.5" CONC SKIM COAT

1/2" RESILIENT CHANNEL

REFER 9.10.9.16(2)

**SECTION B-B** 

SCALE 1/4" = 1' 0"

FINISHED FLOORING ON

1.5" CONC SKIM COAT ON

1.5" CONC SKIM COAT (2ND & 3RD FLR)

6" ROXUL SAFE-N-SOUND INSULATION

RESILIENT METAL CHANNELS @ 16" O/C

ROOF ASSEMBLIES

R2 DECK ASSEMBLY

2" CONC PAVERS ON

2 PLY TORCH-ON ROOF

PER RCABC STANDARDS

3/4" T&G PLY SHEATHING

VAPOUR BARRIER PAINT

RESILIENT CHANNEL

JOISTS (SEE STRUCT DWGS)

R2a OVER HEATED INTERIOR SPACE

AB R28 1/2 LB SPRAY FOAM INSULATION

1/2" DRYWALL - PAINT FINISH R2b OVER EXTERIOR SPACE 1 HR FRR

AB - INDICATES AIR BARRIER

R1 - TYPICAL SLOPED ROOF ASSEMBLY

3/4" T&G PLY SHEATHING ON

TJI JOISTS (SEE STRUCT DWGS)

NYLON MATRIX CAPILARY BREAK ON

INTERIOR - 1/2" DRYWALL - PAINT FINISH

STANDING SEAM METAL ROOF (PER RCABC SPECS) ON

AB R40 1/2 LB SPRAY FOAM W/ VAPOUR BARRIER PAINT

EXTERIOR -VENTED METAL SOFFIT OR HARDIE PANEL

PROTECTION SHIMS FROM TORCH-ON MATERIAL ON

2 LAYERS 5/8" TYPE 'X' DENSGLASS GOLD W/ STUCCO FINISH

SOPREMA FLAM 180 W/ CHARCOL CAP SHEET

SELF ADHERED HIGH TEMP VAPOUR PERMEABLE MEMBRANE

**LEGEND** 

C/L CENTRE LINE

RWL RAIN WATER LEADER

BATH EXHAUST FAN

INTERCONNECTED SMOKE ALARM

BATH EXHAUST

KITCHEN EXHAUST

AIR INLET

4" SANITARY WASTE STACK

ISSUED FOR BUILDING PERMIT JULY 10, 2023

ISSUED FOR DEVELOPMENT PERMIT NOV 15, 2022

mark@kerschbaumer.ca www.kerschbaumer.ca

**ESTUARY STUDIOS** 

**INFILL BUILDING** 

SQUAMISH, BC

Drawing Title

37702 3RD AVE.

**SECTIONS** B & E