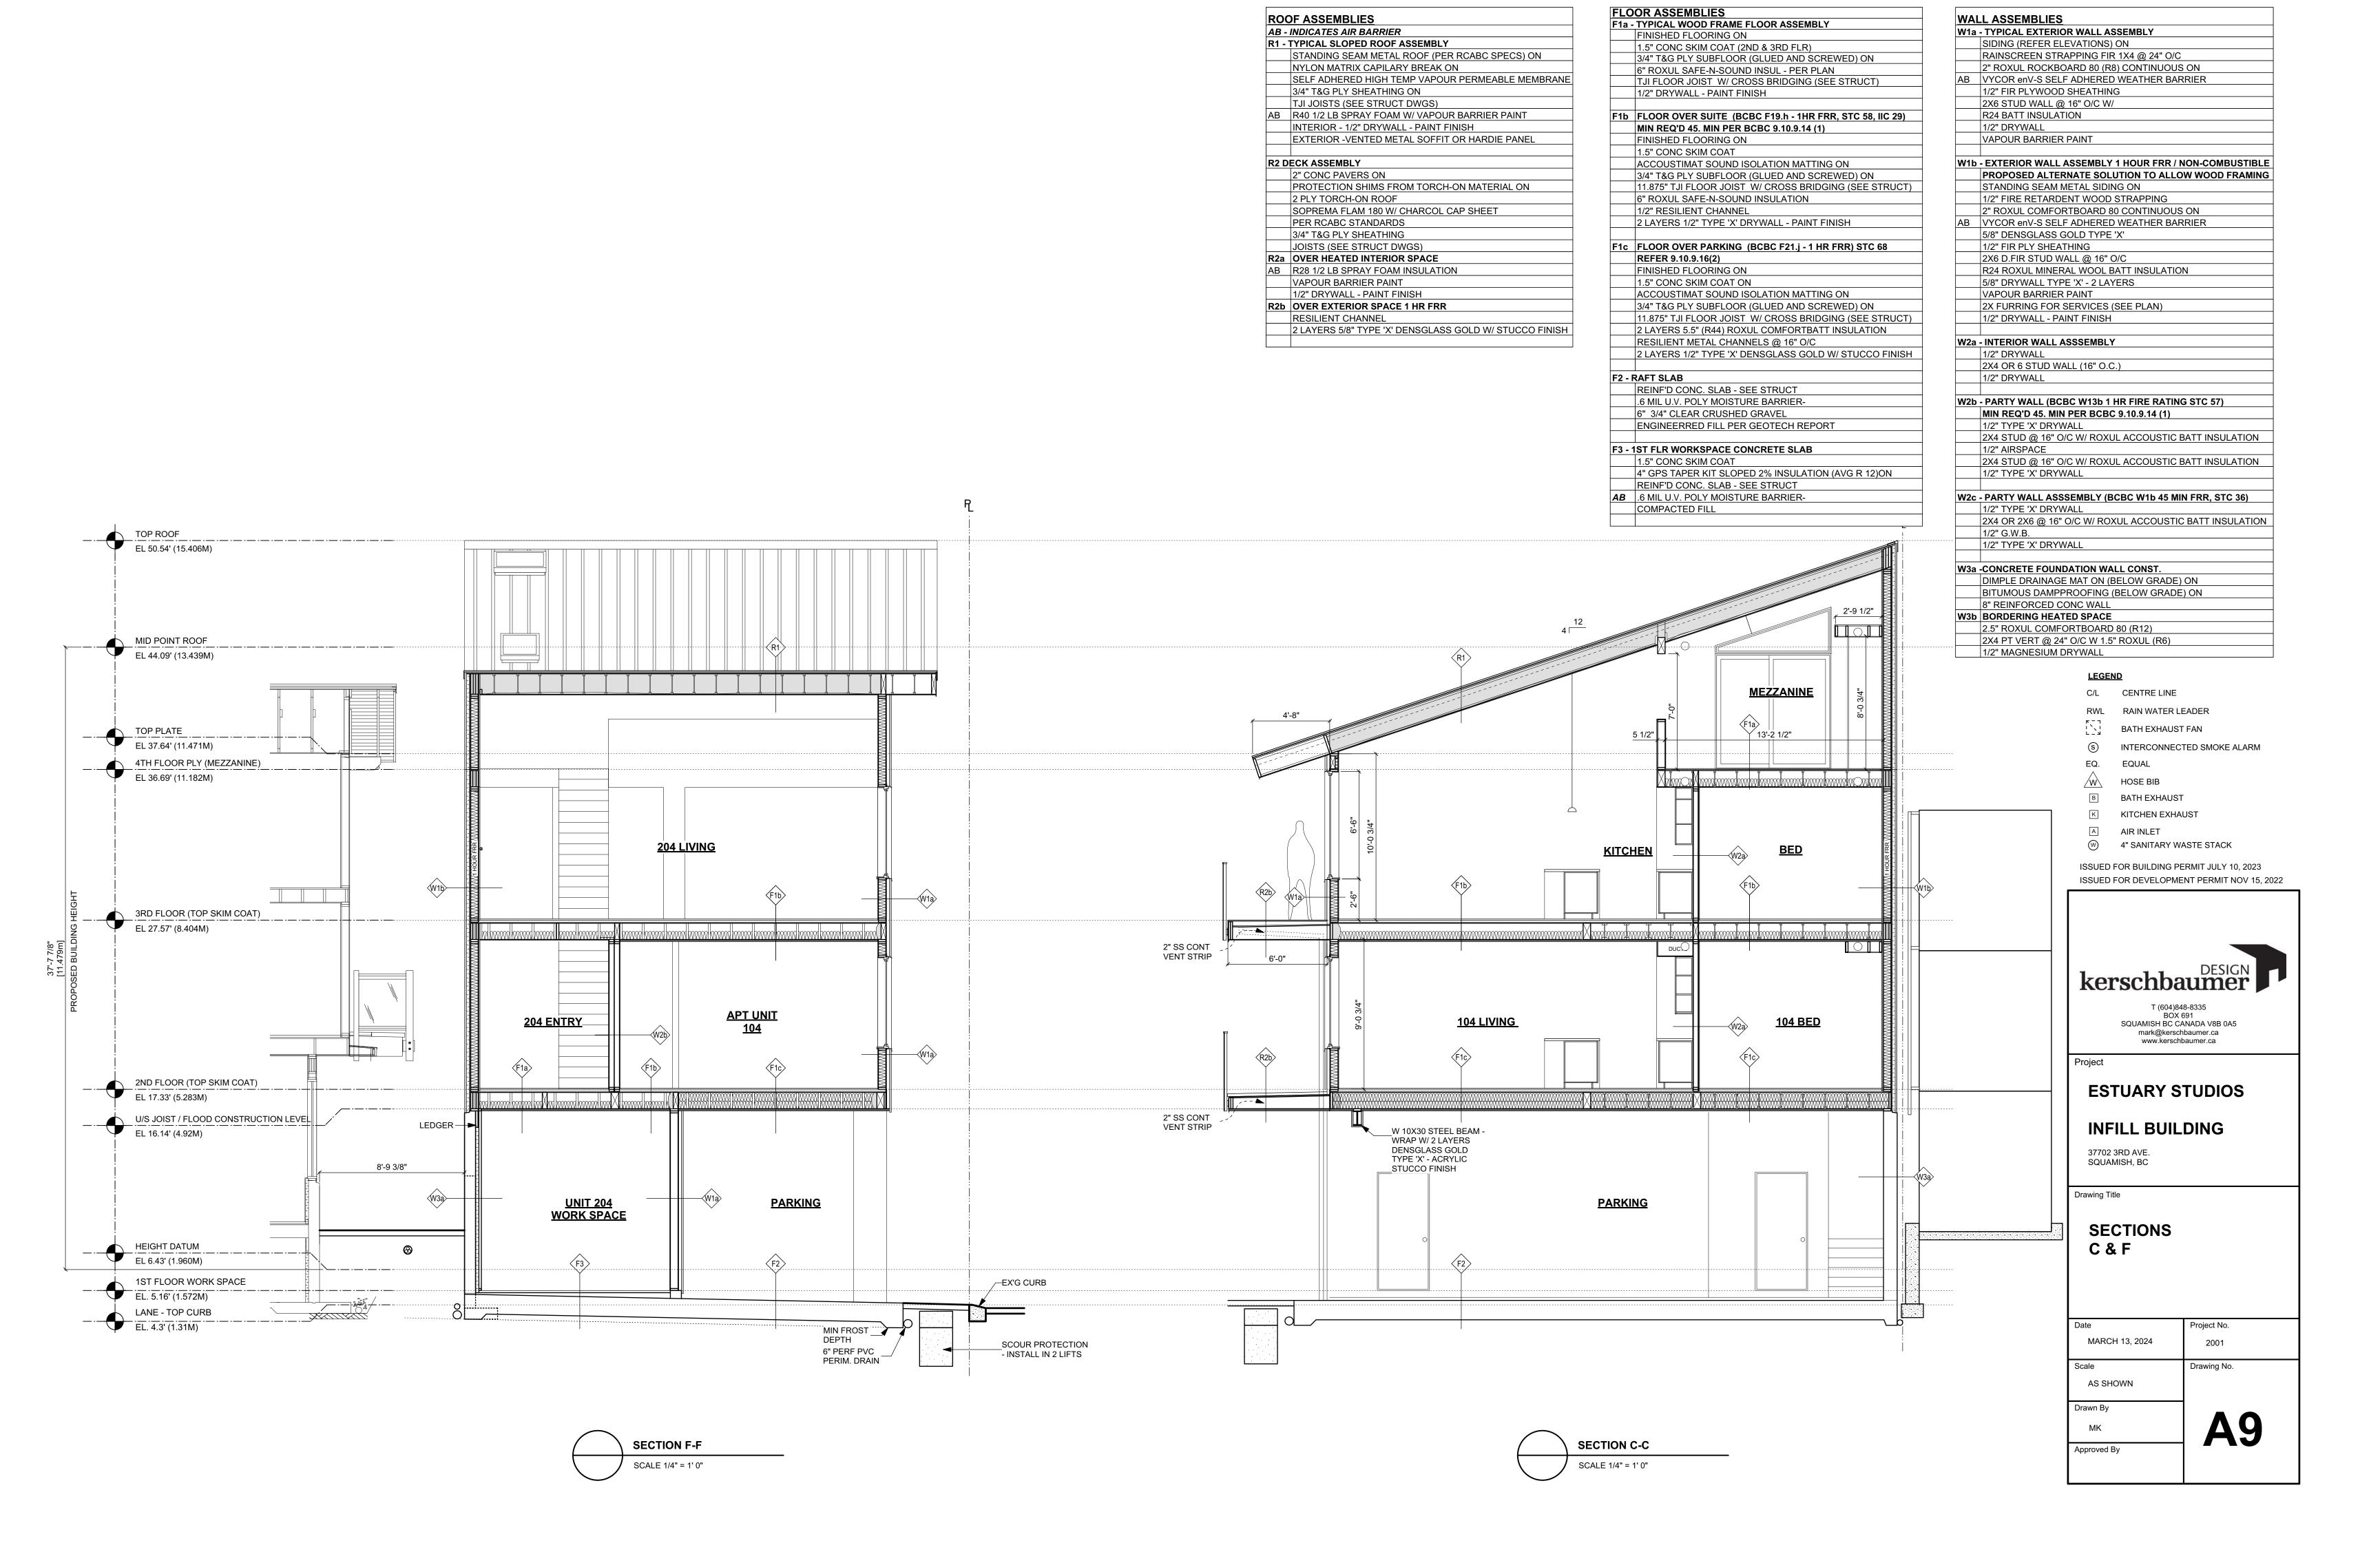

**SECTION E-E** 

SCALE 1/4" = 1' 0"

FLOOR ASSEMBLIES

FINISHED FLOORING ON

1/2" DRYWALL - PAINT FINISH

FINISHED FLOORING ON 1.5" CONC SKIM COAT

1/2" RESILIENT CHANNEL

REFER 9.10.9.16(2)

**SECTION B-B** 

SCALE 1/4" = 1' 0"

FINISHED FLOORING ON

1.5" CONC SKIM COAT ON

1.5" CONC SKIM COAT (2ND & 3RD FLR)

6" ROXUL SAFE-N-SOUND INSULATION

RESILIENT METAL CHANNELS @ 16" O/C

ROOF ASSEMBLIES

R2 DECK ASSEMBLY

2" CONC PAVERS ON

2 PLY TORCH-ON ROOF

PER RCABC STANDARDS

3/4" T&G PLY SHEATHING

VAPOUR BARRIER PAINT

RESILIENT CHANNEL

JOISTS (SEE STRUCT DWGS)

R2a OVER HEATED INTERIOR SPACE

AB R28 1/2 LB SPRAY FOAM INSULATION

1/2" DRYWALL - PAINT FINISH R2b OVER EXTERIOR SPACE 1 HR FRR

AB - INDICATES AIR BARRIER

R1 - TYPICAL SLOPED ROOF ASSEMBLY

3/4" T&G PLY SHEATHING ON

TJI JOISTS (SEE STRUCT DWGS)

NYLON MATRIX CAPILARY BREAK ON

INTERIOR - 1/2" DRYWALL - PAINT FINISH

STANDING SEAM METAL ROOF (PER RCABC SPECS) ON

AB R40 1/2 LB SPRAY FOAM W/ VAPOUR BARRIER PAINT

EXTERIOR -VENTED METAL SOFFIT OR HARDIE PANEL

PROTECTION SHIMS FROM TORCH-ON MATERIAL ON

2 LAYERS 5/8" TYPE 'X' DENSGLASS GOLD W/ STUCCO FINISH

SOPREMA FLAM 180 W/ CHARCOL CAP SHEET

SELF ADHERED HIGH TEMP VAPOUR PERMEABLE MEMBRANE

**LEGEND** 

C/L CENTRE LINE

RWL RAIN WATER LEADER

BATH EXHAUST FAN

INTERCONNECTED SMOKE ALARM

BATH EXHAUST

KITCHEN EXHAUST

AIR INLET

4" SANITARY WASTE STACK

ISSUED FOR BUILDING PERMIT JULY 10, 2023

ISSUED FOR DEVELOPMENT PERMIT NOV 15, 2022

mark@kerschbaumer.ca www.kerschbaumer.ca

**ESTUARY STUDIOS** 

**INFILL BUILDING** 

SQUAMISH, BC

Drawing Title

37702 3RD AVE.

**SECTIONS** B & E