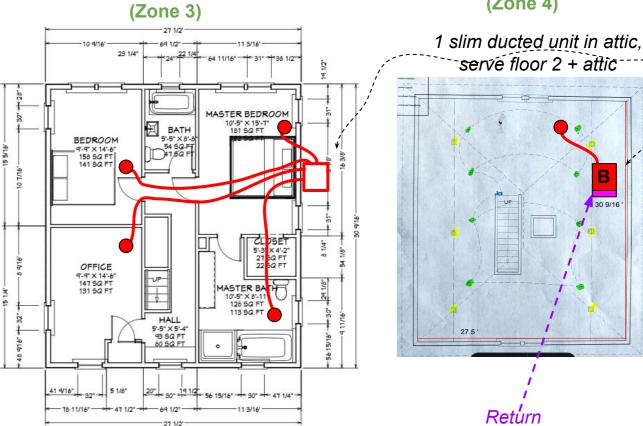

92                     | 1500          | 1500          |
| Unit view                              |               |                 |                                     |                           |               |               |
| Zone                                   | Area (sq ft)  | Htg load (Btuh) | Other equipment<br>HTG loads (BTUh) | Proposed unit size (BTUh) | Unit          |               |
| Zone 1 + 2                             | 1310          | 16933           | 3307                                | 17K                       | Unit A        |               |
| Zone 3 + 4                             | 1634          | 15046           | 3029                                | 15K                       | Unit B        |               |



Type of unit with plenum



## Floor 2



**Conditioned Attic** (Zone 4)