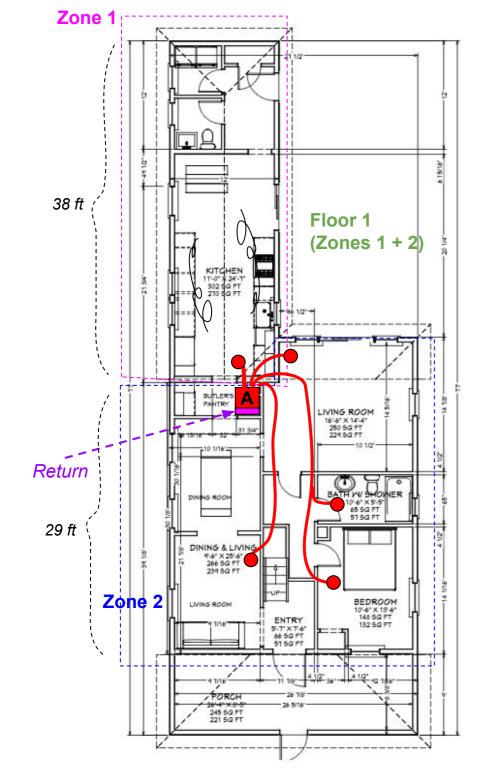

| Per Zone Manu                          | ıal J results |                 |                                     |                           |               |               |
|----------------------------------------|---------------|-----------------|-------------------------------------|---------------------------|---------------|---------------|
| Zone                                   | Area (sq ft)  | Htg load (Btuh) | Other equipment HT                  | Clg load (Btuh)           | Htg AVG (cfm) | Clg AVF (cfm) |
| Zone 1                                 | 453           | 7660            | 786                                 | 4361                      | 300           | 300           |
| Zone 2                                 | 857           | 9273            | 2521                                | 6862                      | 500           | 500           |
| Zone 3                                 | 817           | 6993            | 2005                                | 4442                      | 400           | 400           |
| Zone 4                                 | 817           | 8053            | 1024                                | 3680                      | 300           | 300           |
| Entire House                           | 2944          | 31980           |                                     | 18818                     | 1500          | 1500          |
| Other equip loads                      |               |                 | 6336                                | 1053                      |               |               |
| Entire House +<br>Other equip<br>loads |               | ;               | 38316                               |                           |               |               |
| Equip: @ 1.00 RSM                      |               |                 |                                     | 19871                     |               |               |
| Latent cooling                         |               |                 |                                     | 2421                      |               |               |
| Totals                                 | 2944          | 38316           |                                     | 22292                     | 1500          | 1500          |
| Unit view                              |               |                 |                                     |                           |               |               |
| Zone                                   | Area (sq ft)  | Htg load (Btuh) | Other equipment<br>HTG loads (BTUh) | Proposed unit size (BTUh) | Unit          |               |
| Zone 1 + 2                             | 1310          | 16933           | 3307                                | 17K                       | Unit A        |               |
| Zone 3 + 4                             | 1634          | 15046           | 3029                                | 15K                       | Unit B        |               |