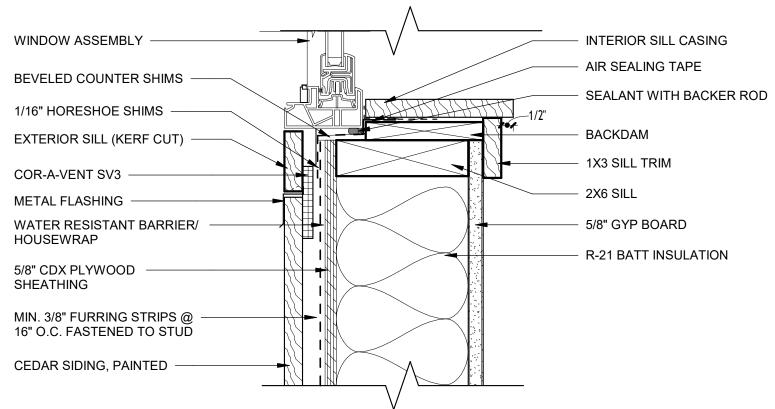

7 JAMB DTL - FIXED W/FLANGE 3'' = 1'-0''

4 HEADER DTL - FIXED W/FLANGE 3" = 1'-0"

1 SILL DTL - FIXED W/FLANGE 3" = 1'-0"

- INTERIOR SILL CASING - AIR SEALING TAPE - SEALANT WITH BACKER ROD - BACKDAM - 1X3 SILL TRIM - 2X6 SILL - 5/8" GYP BOARD - R-21 BATT INSULATION