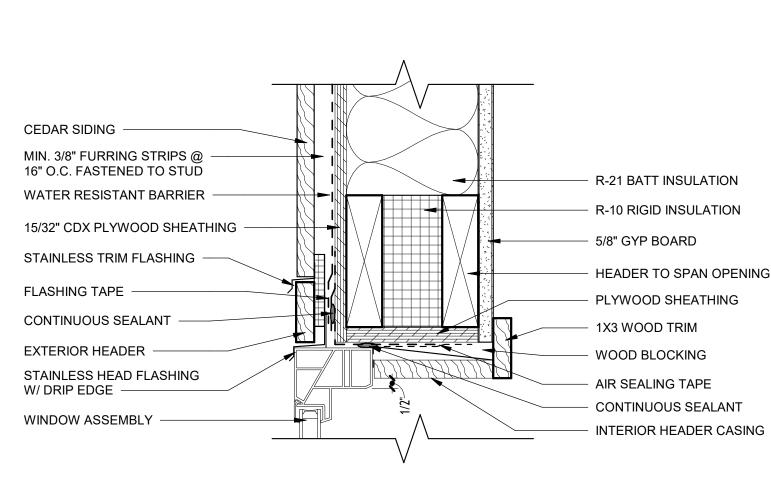

- R-10 RIGID INSULATION - 5/8" GYP BOARD - HEADER TO SPAN OPENING - PLYWOOD SHEATHING
- R-21 BATT INSULATION

R-21 BATT INSULATION 5/8" GWB, PAINTED

CEDAR SIDING WATER RESISTANT BARRIER 7/16" CDX PLYWOOD SHEATHING