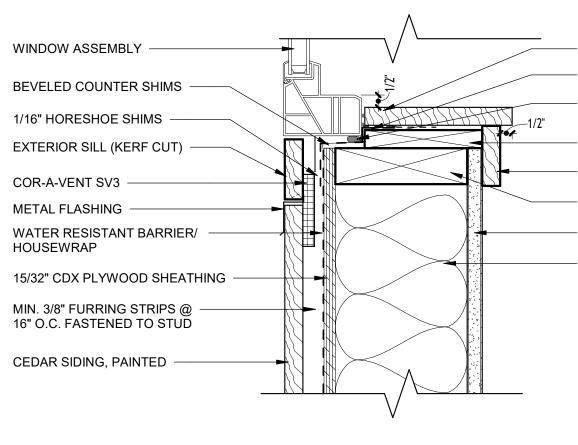

FLASHING TAPE -CONTINUOUS SEALANT EXTERIOR HEADER

W/ DRIP EDGE -WINDOW ASSEMBLY -

WINDOW ASSEMBLY

1/16" HORESHOE SHIMS -

COR-A-VENT SV3 -

METAL FLASHING -

5/8" CDX PLYWOOD SHEATHING

CEDAR SIDING, PAINTED