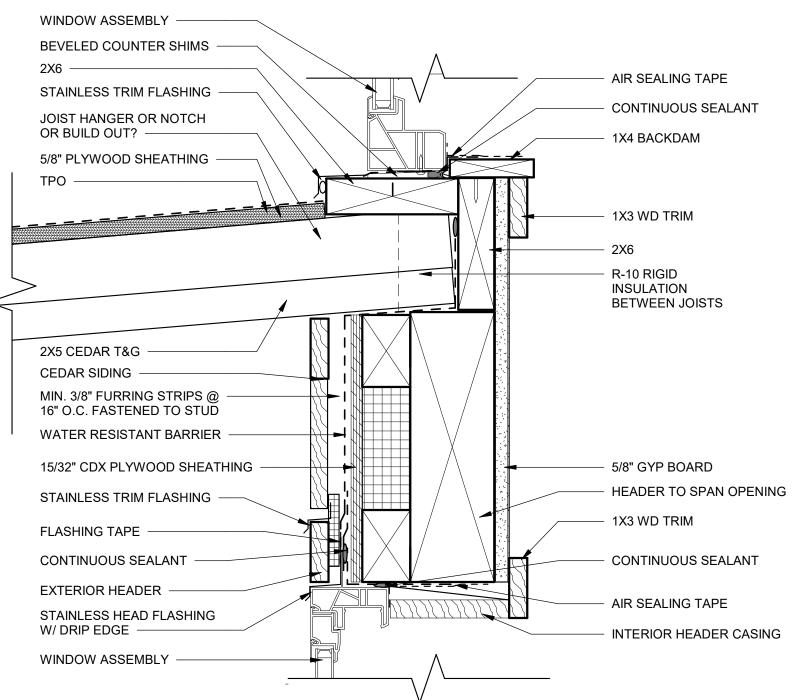

## 8 HEADER DTL @ CLERESTORY 3" = 1'-0"

WINDOW ASSEMBLY —— BEVELED COUNTER SHIMS 2X6 — STAINLESS TRIM FLASHING JOIST HANGER OR NOTCH
OR BUILD OUT? 5/8" PLYWOOD SHEATHING TPO

2X5 CEDAR T&G -CEDAR SIDING -MIN. 3/8" FURRING STRIPS @ 16" O.C. FASTENED TO STUD

FLASHING TAPE -CONTINUOUS SEALANT EXTERIOR HEADER

W/ DRIP EDGE -WINDOW ASSEMBLY -

WINDOW ASSEMBLY

1/16" HORESHOE SHIMS -

COR-A-VENT SV3 -

METAL FLASHING -

5/8" CDX PLYWOOD SHEATHING

CEDAR SIDING, PAINTED