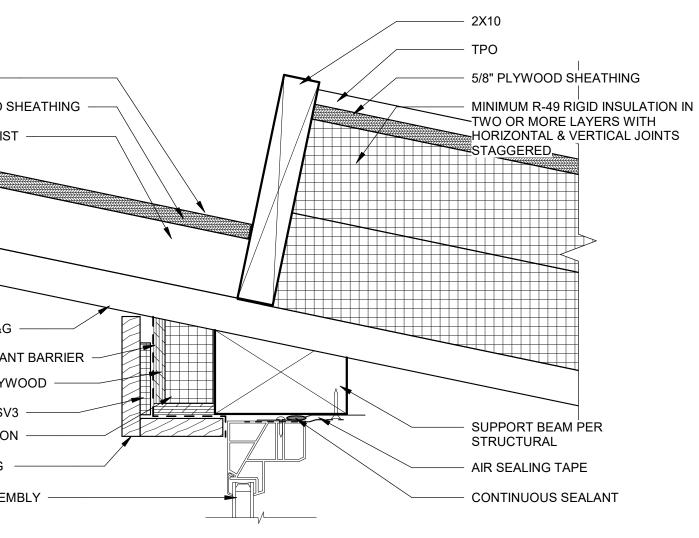

## TPO -5/8" PLYWOOD SHEATHING 2X3 WOOD JOIST

2X5 CEDAR T&G WATER REISTANT BARRIER 15/32" CDX PLYWOOD COR-A-VENT SV3 **R-10 INSULATION** CEDAR SIDING WINDOW ASSEMBLY