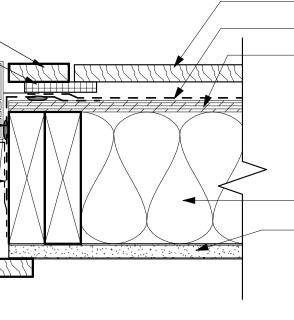

## TPO -5/8" PLYWOOD SHEATHING 2X3 WOOD JOIST

2X5 CEDAR T&G WATER REISTANT BARRIER 15/32" CDX PLYWOOD COR-A-VENT SV3 **R-10 INSULATION** CEDAR SIDING WINDOW ASSEMBLY

- R-10 RIGID INSULATION - 5/8" GYP BOARD - HEADER TO SPAN OPENING - PLYWOOD SHEATHING
- R-21 BATT INSULATION

R-21 BATT INSULATION 5/8" GWB, PAINTED

CEDAR SIDING WATER RESISTANT BARRIER 7/16" CDX PLYWOOD SHEATHING