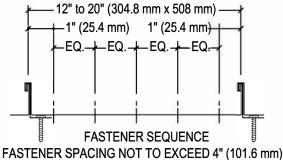

THIS DETAIL APPLIES TO ALL **WARRANTED UNA-CLAD ROOF SYSTEMS (UC-3, UC-4, UC-6, UC-14)** 

ANCHORING FASTENER PATTERN

FOR WARRANTY PERIODS GREATER THAN 20 YEARS REFER TO METAL QUICK SPECS FOR MINIMUM REQUIREMENTS.