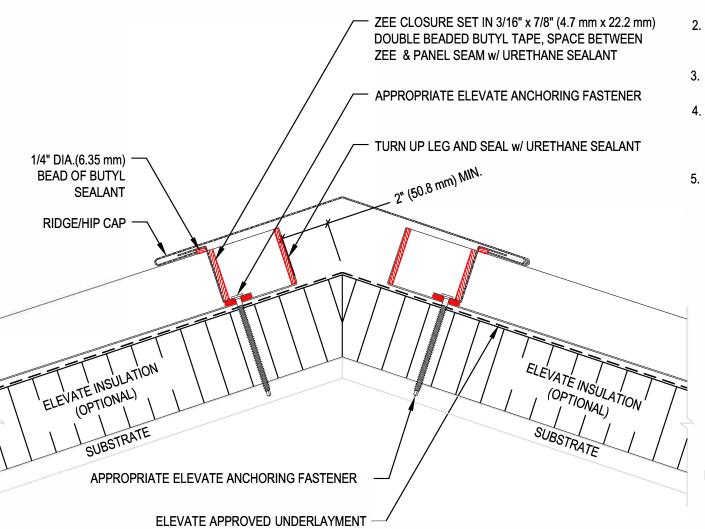

## FIXED HIP OR RIDGE WITH Z - CLOSURE

ISSUE / REVISION DATE:

UC-R-1

DETAIL NO.

08/20/2024 NOT TO SCALE

UNA-CLAD™ ACCEPTABLE SYSTEMS: UC-3, UC-4, UC-6, UC-14

(800) 428-4511 www.holcimelevate.com

MAXIMUM WARRANTY: UP TO 35 YEARS

## NOTE:

- REFER TO THE ELEVATE™ WEBSITE FOR MOST CURRENT INFORMATION.
- 2. REFER TO TECHNICAL INFORMATION SHEETS FOR FASCIA SIZES, ACCESSORIES, AND FINISHES AVAILABLE.
- 3. REFER TO THE ELEVATE TECHNICAL DATABASE FOR FASTENER COMPATIBILITY WITH METAL.
- 4. FIELD NOTCH ZEE CLOSURES. SET ZEE CLOSURE IN BUTYL TAPE AND SEAL AROUND REMAINING EDGES OF ZEE WITH URETHANE SEALANT.
- 5. APPLICATION DETAILS ARE FOR ILLUSTRATION PURPOSES ONLY AND MAY NOT BE APPROPRIATE FOR ALL BUILDING DESIGNS AND CONDITIONS.

THIS DETAIL APPLIES TO ALL **WARRANTED UNA-CLAD ROOF SYSTEMS (UC-3, UC-4, UC-6, UC-14)** 

ANCHORING FASTENER PATTERN

FOR WARRANTY PERIODS GREATER THAN 20 YEARS REFER TO METAL QUICK SPECS FOR MINIMUM REQUIREMENTS.